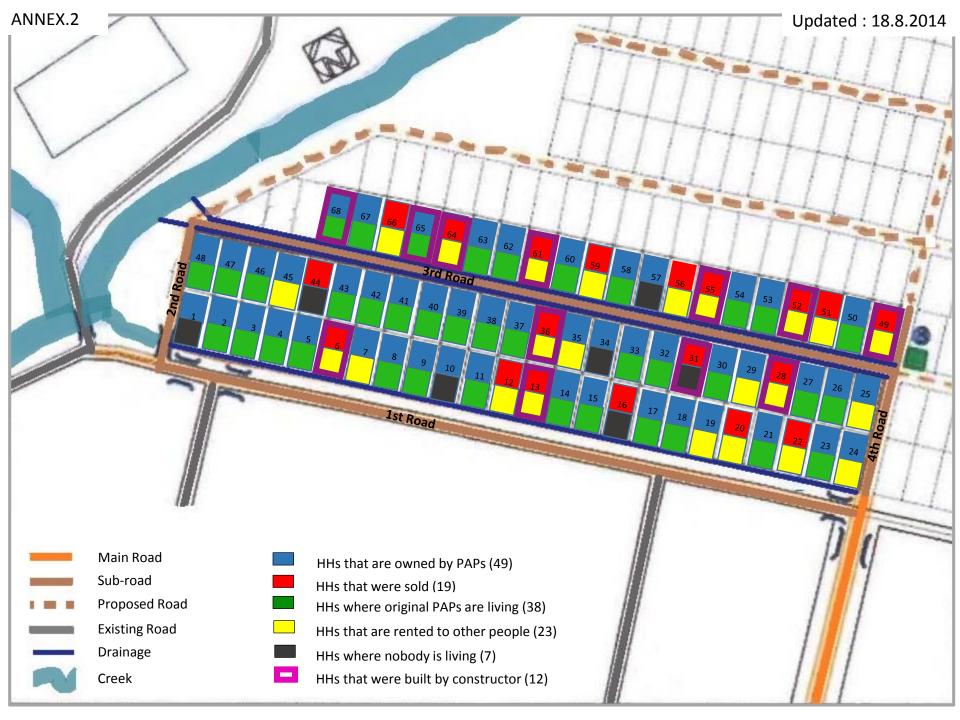

| No | Item                                                       | Condition                                                           | Description and Photos                                                                                                                                                                                                                                                                                                                          |  |
|----|------------------------------------------------------------|---------------------------------------------------------------------|-------------------------------------------------------------------------------------------------------------------------------------------------------------------------------------------------------------------------------------------------------------------------------------------------------------------------------------------------|--|
| 2  | House<br>Construction                                      | No. of houses not completed (2)                                     | Description -HH No.1 doesn't have ladder and nobody is living -In HH No.5, the construction for kitchen, toilet and water tank seems stopped. Nobody is livingIn HH No.5, sun shade of this house is collapsed due to wind. Wind is not so strong but the quality of the sun shade is not so good enough.  Photos  HH No. 1  HH No. 5  HH No. 5 |  |
| 3  | Living Status<br>of PAPs (Sold<br>house,<br>renting, etc.) | (1)-2 N<br>(2) No. of hous<br>(2)-1 N<br>(2)-2 N<br>(3) No. of hous |                                                                                                                                                                                                                                                                                                                                                 |  |