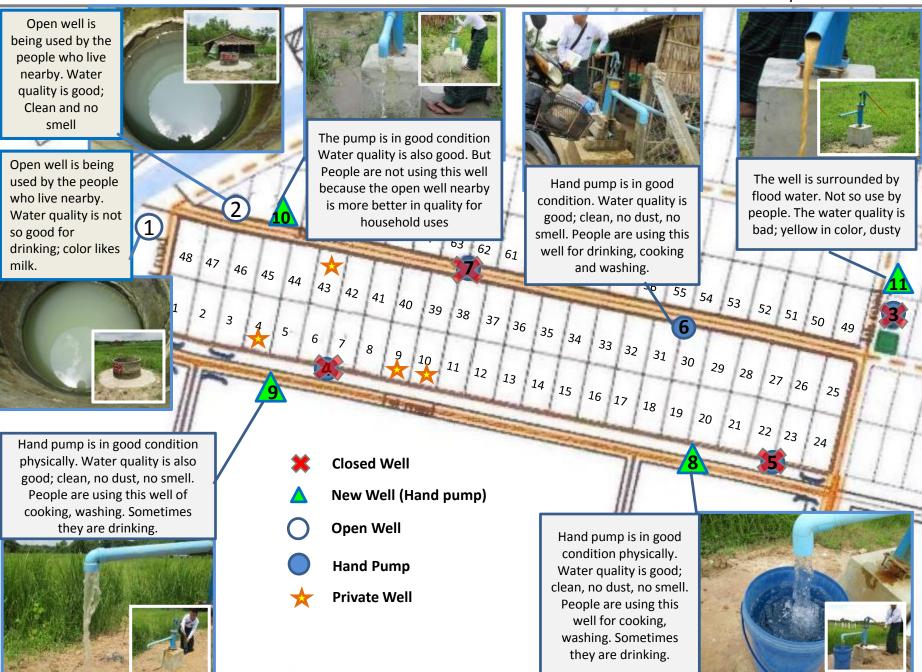

|  |
|    |             | Near transformer  Drainage canal near HH No.48                                                                                                                                                                                                                                      |  |

## 5 Remarks

Ko Htay Naing (HH No.11) and Ko Zaw Myo Htet (HHNo.21) have been arrested by police because of being shot with stones to HH No.37 after they drunk. Today morining(18.8.2014) these two men are released as U Myint Thu and other community heads made an insurance for them. For now, both parties reconciled not to go for a cause.

ANNEX.1 Updated 18.8.2014