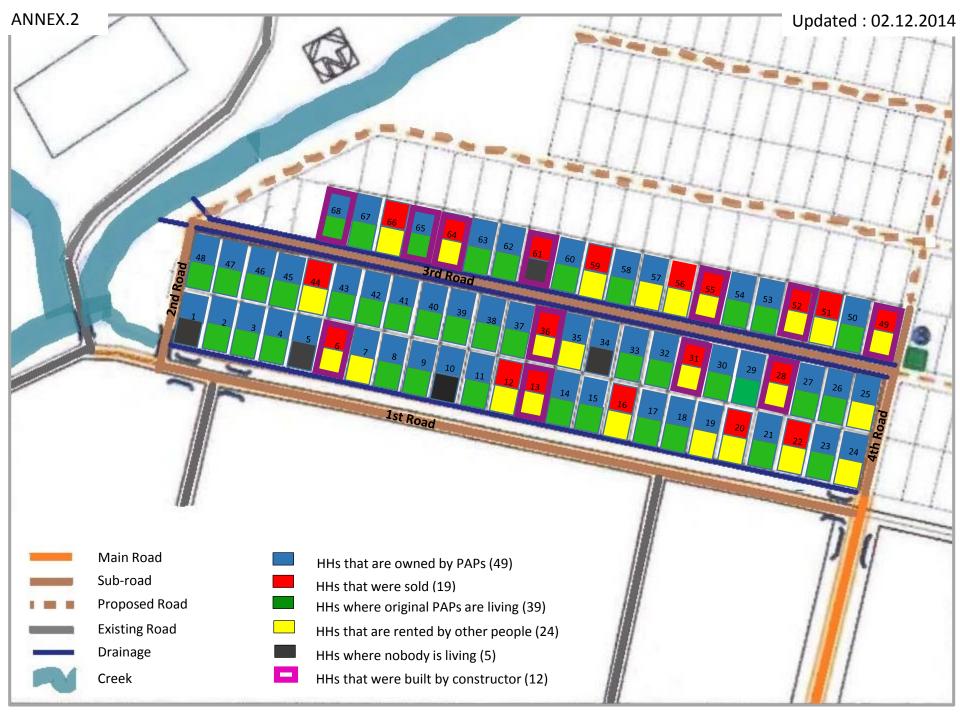

| 2       House<br>Construction       No. of<br>houses not<br>completed<br>(2)       Description<br>-HH No.1 doesn't have ladder and nobody is living<br>-In HH No.5, the construction for kitchen, toilet and water to<br>stopped. Nobody lives.         Photos       Photos         3       Living Status<br>of PAPs (Sold<br>house,<br>renting, etc.)       Description<br>(1) House ownership<br>(1)-1 No. of house that are owned by PAPs (49)<br>(1)-2 No. of houses where sold (19)         (2) Living condition<br>(2)-1 No. of houses where PAPs live (39)<br>(2)-2 No. of houses where not original PAPs lives (24)<br>(2)-3 No. of houses where nobody lives (5)                                                                        | ank seems                              |  |  |  |  |  |
|--------------------------------------------------------------------------------------------------------------------------------------------------------------------------------------------------------------------------------------------------------------------------------------------------------------------------------------------------------------------------------------------------------------------------------------------------------------------------------------------------------------------------------------------------------------------------------------------------------------------------------------------------------------------------------------------------------------------------------------------------|----------------------------------------|--|--|--|--|--|
| 3       Living Status of PAPs (Sold house, renting, etc.) <ul> <li>Description (1)-1 No. of house that are owned by PAPs (49) (1)-2 No. of house that were sold (19) (2)-1 No. of houses where PAPs live (39) (2)-2 No. of houses where not original PAPs lives (24) (2)-3 No. of houses where nobody lives (5)</li> </ul> <ul> <li>Description (2)-3 No. of houses where nobody lives (5)</li> <li>Description (2)-3 No. of houses where nobody lives (5)</li> </ul> <ul> <li>Description (2)-3 No. of houses where nobody lives (5)</li> <li>Description (2)-3 No. of houses where nobody lives (5)</li> <li>Description (2)-3 No. of houses where nobody lives (5)</li> <li>Description (2)-3 No. of houses where nobody lives (5)</li> </ul> |                                        |  |  |  |  |  |
| 3       Living Status of PAPs (Sold house, renting, etc.)         2       Living Status of PAPs (Sold house, renting, etc.)         2       Living Status of PAPs (Sold house, renting, etc.)         2       Living Condition (1) House ownership (1)-1 No. of house that are owned by PAPs (49) (1)-2 No. of house that were sold (19) (2) Living condition (2)-1 No. of houses where not original PAPs lives (24) (2)-3 No. of houses where nobody lives (5)                                                                                                                                                                                                                                                                                  |                                        |  |  |  |  |  |
| Bescription         (1) House ownership         house,         renting, etc.)         Description         (1) House ownership         (1) House ownership         (1) -1 No. of house that are owned by PAPs (49)         (1) -2 No. of house that were sold (19)         (2) Living condition         (2) -1 No. of houses where PAPs live (39)         (2) -2 No. of houses where not original PAPs lives (24)         (2) -3 No. of houses where nobody lives (5)                                                                                                                                                                                                                                                                             | I No. 5                                |  |  |  |  |  |
| 3       Living Status of PAPs (Sold house, renting, etc.)         (1) House ownership         (1)-1 No. of house that are owned by PAPs (49)         (1)-2 No. of house that were sold (19)         (2) Living condition         (2)-1 No. of houses where PAPs live (39)         (2)-2 No. of houses where not original PAPs lives (24)         (2)-3 No. of houses where nobody lives (5)                                                                                                                                                                                                                                                                                                                                                      | I No. 5                                |  |  |  |  |  |
| 3       Living Status<br>of PAPs (Sold<br>house,<br>renting, etc.)       Description<br>(1) House ownership<br>(1)-1 No. of house that are owned by PAPs (49)<br>(1)-2 No. of house that were sold (19)<br>(2) Living condition<br>(2)-1 No. of houses where PAPs live (39)<br>(2)-2 No. of houses where not original PAPs lives (24)<br>(2)-3 No. of houses where nobody lives (5)                                                                                                                                                                                                                                                                                                                                                              | I No. 5                                |  |  |  |  |  |
| 3       Living Status<br>of PAPs (Sold<br>house,<br>renting, etc.)       Description<br>(1) House ownership<br>(1)-1 No. of house that are owned by PAPs (49)<br>(1)-2 No. of house that were sold (19)<br>(2) Living condition<br>(2)-1 No. of houses where PAPs live (39)<br>(2)-2 No. of houses where not original PAPs lives (24)<br>(2)-3 No. of houses where nobody lives (5)                                                                                                                                                                                                                                                                                                                                                              |                                        |  |  |  |  |  |
| of PAPs (Sold<br>house,<br>renting, etc.) (1) House ownership<br>(1)-1 No. of house that are owned by PAPs (49)<br>(1)-2 No. of house that were sold (19)<br>(2) Living condition<br>(2)-1 No. of houses where PAPs live (39)<br>(2)-2 No. of houses where not original PAPs lives (24)<br>(2)-3 No. of houses where nobody lives (5)                                                                                                                                                                                                                                                                                                                                                                                                            |                                        |  |  |  |  |  |
| of PAPs (Sold<br>house,<br>renting, etc.) (1) House ownership<br>(1)-1 No. of house that are owned by PAPs (49)<br>(1)-2 No. of house that were sold (19)<br>(2) Living condition<br>(2)-1 No. of houses where PAPs live (39)<br>(2)-2 No. of houses where not original PAPs lives (24)<br>(2)-3 No. of houses where nobody lives (5)                                                                                                                                                                                                                                                                                                                                                                                                            |                                        |  |  |  |  |  |
| of PAPs (Sold<br>house,<br>renting, etc.) (1) House ownership<br>(1)-1 No. of house that are owned by PAPs (49)<br>(1)-2 No. of house that were sold (19)<br>(2) Living condition<br>(2)-1 No. of houses where PAPs live (39)<br>(2)-2 No. of houses where not original PAPs lives (24)<br>(2)-3 No. of houses where nobody lives (5)                                                                                                                                                                                                                                                                                                                                                                                                            |                                        |  |  |  |  |  |
| of PAPs (Sold<br>house,<br>renting, etc.) (1) House ownership<br>(1)-1 No. of house that are owned by PAPs (49)<br>(1)-2 No. of house that were sold (19)<br>(2) Living condition<br>(2)-1 No. of houses where PAPs live (39)<br>(2)-2 No. of houses where not original PAPs lives (24)<br>(2)-3 No. of houses where nobody lives (5)                                                                                                                                                                                                                                                                                                                                                                                                            |                                        |  |  |  |  |  |
| of PAPs (Sold<br>house,<br>renting, etc.) (1) House ownership<br>(1)-1 No. of house that are owned by PAPs (49)<br>(1)-2 No. of house that were sold (19)<br>(2) Living condition<br>(2)-1 No. of houses where PAPs live (39)<br>(2)-2 No. of houses where not original PAPs lives (24)<br>(2)-3 No. of houses where nobody lives (5)                                                                                                                                                                                                                                                                                                                                                                                                            |                                        |  |  |  |  |  |
| of PAPs (Sold<br>house,<br>renting, etc.) (1) House ownership<br>(1)-1 No. of house that are owned by PAPs (49)<br>(1)-2 No. of house that were sold (19)<br>(2) Living condition<br>(2)-1 No. of houses where PAPs live (39)<br>(2)-2 No. of houses where not original PAPs lives (24)<br>(2)-3 No. of houses where nobody lives (5)                                                                                                                                                                                                                                                                                                                                                                                                            |                                        |  |  |  |  |  |
| of PAPs (Sold<br>house,<br>renting, etc.) (1) House ownership<br>(1)-1 No. of house that are owned by PAPs (49)<br>(1)-2 No. of house that were sold (19)<br>(2) Living condition<br>(2)-1 No. of houses where PAPs live (39)<br>(2)-2 No. of houses where not original PAPs lives (24)<br>(2)-3 No. of houses where nobody lives (5)                                                                                                                                                                                                                                                                                                                                                                                                            |                                        |  |  |  |  |  |
| of PAPs (Sold<br>house,<br>renting, etc.) (1) House ownership<br>(1)-1 No. of house that are owned by PAPs (49)<br>(1)-2 No. of house that were sold (19)<br>(2) Living condition<br>(2)-1 No. of houses where PAPs live (39)<br>(2)-2 No. of houses where not original PAPs lives (24)<br>(2)-3 No. of houses where nobody lives (5)                                                                                                                                                                                                                                                                                                                                                                                                            |                                        |  |  |  |  |  |
| house,<br>renting, etc.) (1)-1 No. of house that are owned by PAPs (49)<br>(1)-2 No. of house that were sold (19)<br>(2) Living condition<br>(2)-1 No. of houses where PAPs live (39)<br>(2)-2 No. of houses where not original PAPs lives (24)<br>(2)-3 No. of houses where nobody lives (5)                                                                                                                                                                                                                                                                                                                                                                                                                                                    |                                        |  |  |  |  |  |
| renting, etc.) (1)-2 No. of house that were sold (19)<br>(2) Living condition<br>(2)-1 No. of houses where PAPs live (39)<br>(2)-2 No. of houses where not original PAPs lives (24)<br>(2)-3 No. of houses where nobody lives (5)                                                                                                                                                                                                                                                                                                                                                                                                                                                                                                                |                                        |  |  |  |  |  |
| <ul> <li>(2) Living condition</li> <li>(2)-1 No. of houses where PAPs live (39)</li> <li>(2)-2 No. of houses where not original PAPs lives (24)</li> <li>(2)-3 No. of houses where nobody lives (5)</li> </ul>                                                                                                                                                                                                                                                                                                                                                                                                                                                                                                                                   |                                        |  |  |  |  |  |
| <ul> <li>(2)-1 No. of houses where PAPs live (39)</li> <li>(2)-2 No. of houses where not original PAPs lives (24)</li> <li>(2)-3 No. of houses where nobody lives (5)</li> </ul>                                                                                                                                                                                                                                                                                                                                                                                                                                                                                                                                                                 |                                        |  |  |  |  |  |
| (2)-3 No. of houses where nobody lives (5)                                                                                                                                                                                                                                                                                                                                                                                                                                                                                                                                                                                                                                                                                                       |                                        |  |  |  |  |  |
|                                                                                                                                                                                                                                                                                                                                                                                                                                                                                                                                                                                                                                                                                                                                                  | •                                      |  |  |  |  |  |
| Location Map: See ANNEX.2                                                                                                                                                                                                                                                                                                                                                                                                                                                                                                                                                                                                                                                                                                                        |                                        |  |  |  |  |  |
| Location Map: See ANNEX.2                                                                                                                                                                                                                                                                                                                                                                                                                                                                                                                                                                                                                                                                                                                        |                                        |  |  |  |  |  |
| Location Map: See ANNEX.2                                                                                                                                                                                                                                                                                                                                                                                                                                                                                                                                                                                                                                                                                                                        |                                        |  |  |  |  |  |
|                                                                                                                                                                                                                                                                                                                                                                                                                                                                                                                                                                                                                                                                                                                                                  |                                        |  |  |  |  |  |
| 4 Other issues                                                                                                                                                                                                                                                                                                                                                                                                                                                                                                                                                                                                                                                                                                                                   |                                        |  |  |  |  |  |
| (1). Drainage <u>Description</u>                                                                                                                                                                                                                                                                                                                                                                                                                                                                                                                                                                                                                                                                                                                 | Description                            |  |  |  |  |  |
| condition for -Rainy season is over.                                                                                                                                                                                                                                                                                                                                                                                                                                                                                                                                                                                                                                                                                                             |                                        |  |  |  |  |  |
|                                                                                                                                                                                                                                                                                                                                                                                                                                                                                                                                                                                                                                                                                                                                                  | -Most of the compounds are almost dry. |  |  |  |  |  |
| their No. of HHs Compounds Condition This week Previous week                                                                                                                                                                                                                                                                                                                                                                                                                                                                                                                                                                                                                                                                                     |                                        |  |  |  |  |  |
| compounds Condition This week Previous week condition                                                                                                                                                                                                                                                                                                                                                                                                                                                                                                                                                                                                                                                                                            |                                        |  |  |  |  |  |
| Level 1 15 15                                                                                                                                                                                                                                                                                                                                                                                                                                                                                                                                                                                                                                                                                                                                    |                                        |  |  |  |  |  |
| Level 2 43 38                                                                                                                                                                                                                                                                                                                                                                                                                                                                                                                                                                                                                                                                                                                                    |                                        |  |  |  |  |  |
| Level 3 10 15                                                                                                                                                                                                                                                                                                                                                                                                                                                                                                                                                                                                                                                                                                                                    |                                        |  |  |  |  |  |
| Level 4 0 0                                                                                                                                                                                                                                                                                                                                                                                                                                                                                                                                                                                                                                                                                                                                      |                                        |  |  |  |  |  |
|                                                                                                                                                                                                                                                                                                                                                                                                                                                                                                                                                                                                                                                                                                                                                  |                                        |  |  |  |  |  |
| <evaluation criteria=""><br/>Level 1</evaluation>                                                                                                                                                                                                                                                                                                                                                                                                                                                                                                                                                                                                                                                                                                |                                        |  |  |  |  |  |
| -No mud and no standing water with their own drainage system in their compound                                                                                                                                                                                                                                                                                                                                                                                                                                                                                                                                                                                                                                                                   |                                        |  |  |  |  |  |
| Level 2                                                                                                                                                                                                                                                                                                                                                                                                                                                                                                                                                                                                                                                                                                                                          |                                        |  |  |  |  |  |
| -No mud and no standing water in their compound                                                                                                                                                                                                                                                                                                                                                                                                                                                                                                                                                                                                                                                                                                  |                                        |  |  |  |  |  |
| Level 3                                                                                                                                                                                                                                                                                                                                                                                                                                                                                                                                                                                                                                                                                                                                          | Level 3                                |  |  |  |  |  |
| - Some or little mud and standing water in their compound                                                                                                                                                                                                                                                                                                                                                                                                                                                                                                                                                                                                                                                                                        |                                        |  |  |  |  |  |
| Level 4                                                                                                                                                                                                                                                                                                                                                                                                                                                                                                                                                                                                                                                                                                                                          |                                        |  |  |  |  |  |
| -A lot of mud and standing water in their compound                                                                                                                                                                                                                                                                                                                                                                                                                                                                                                                                                                                                                                                                                               |                                        |  |  |  |  |  |