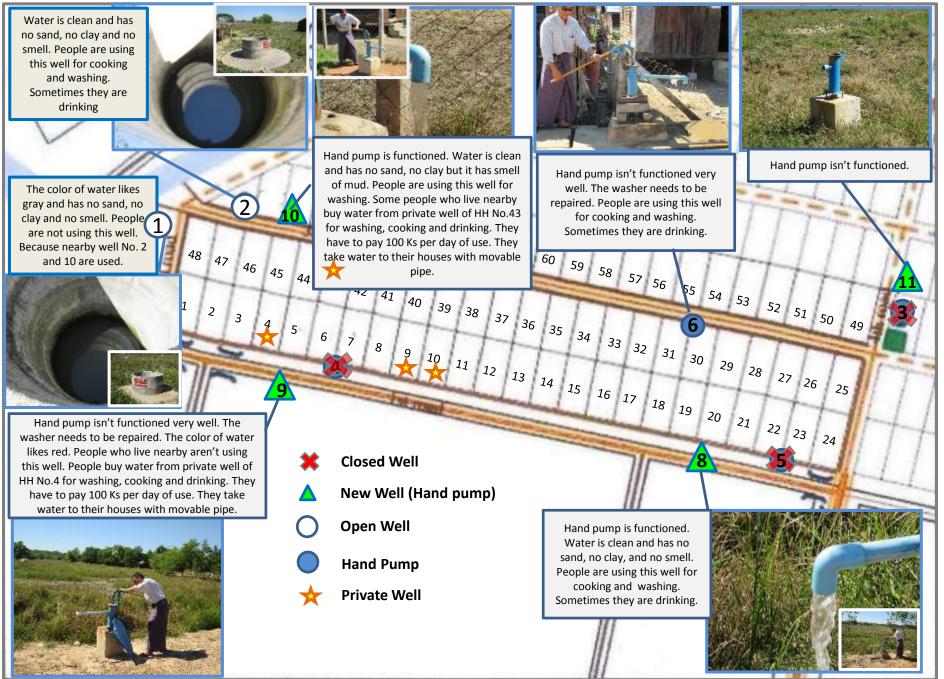

## Surveyor: Sithu Nyein Date Visited: 02.12.2014 Time Visited: 10:30 to 12:00

Weather Condition: Sunny The last time of heavy raining: -

| No | ltem           | Condition                                                 | Description and Photos                                                                            |  |
|----|----------------|-----------------------------------------------------------|---------------------------------------------------------------------------------------------------|--|
| 1  | Condition of - |                                                           |                                                                                                   |  |
|    | (1). Well      | Improved □<br>Same <b>©</b> *<br>Worse □<br>*as last week | Description & Photos:<br>-See ANNEX.1<br>-Hand Pump of Well No. 6, 9 and 11 are needed to repair. |  |
|    | (2). Drainage  | Improved  Same  Worse                                     |                                                                                                   |  |
|    | (3). Road      | Improved □<br>Same <b>©</b> *<br>Worse □<br>*as last week | <u>Description</u><br>-The roads are almost dry and no problem for traffic as a whole.            |  |

## ANNEX.1

## Updated 02.12.2014