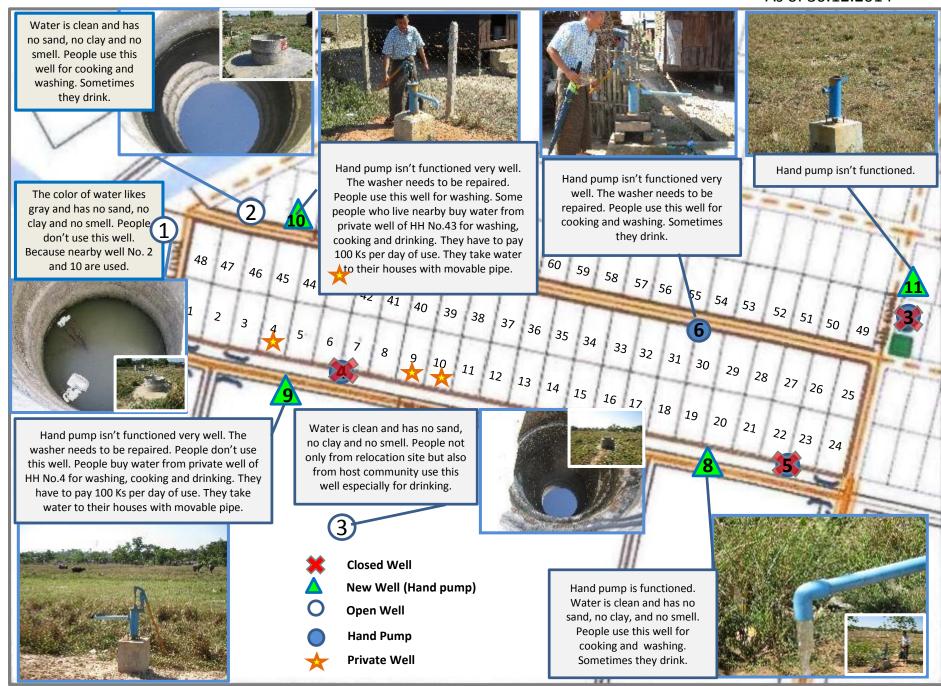

# **Weekly Field Report**

Surveyor: Sithu Nyein
Date Visited: 30.12.2014
Time Visited: 10:00 to 11:30

Weather Condition: Sunny
The last time of heavy raining: -

| No | Item           | Condition                                 | Description and Photos                                                                        |  |
|----|----------------|-------------------------------------------|-----------------------------------------------------------------------------------------------|--|
| 1  | Condition of - |                                           |                                                                                               |  |
|    | (1). Well      | Improved □ Same  * Worse □ *as last week  | Description & Photos: -See ANNEX.1Hand Pump of Well No. 6, 9, 10 and 11 are needed to repair. |  |
|    | (2). Drainage  | Improved □ Same   **                      | Description -Water level in the drainage canal is near to the bottom.                         |  |
|    |                | Worse □<br>*as last week                  | Photos                                                                                        |  |
|    |                |                                           |                                                                                               |  |
|    |                |                                           |                                                                                               |  |
|    | (3). Road      | Improved □ Same   * Worse □ *as last week | Description -The roads are almost dry and no problem for traffic as a whole.                  |  |