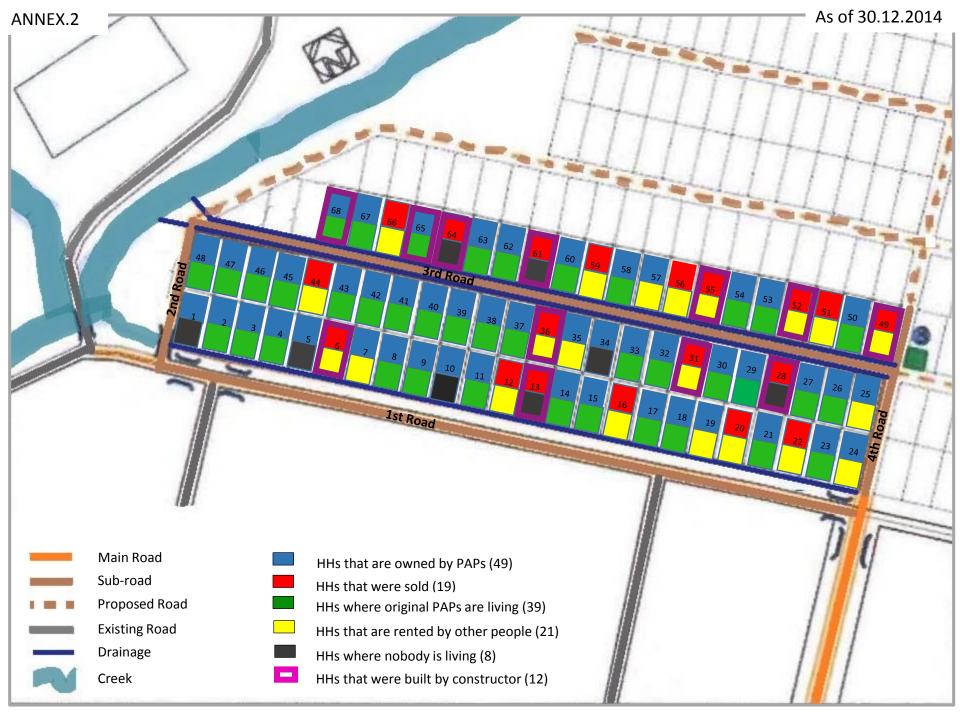

| No | Item                | Condition                                                                        | Description and Photos                                                                                                                    |  |  |  |
|----|---------------------|----------------------------------------------------------------------------------|-------------------------------------------------------------------------------------------------------------------------------------------|--|--|--|
| 2  | House               | No. of                                                                           | <u>Description</u>                                                                                                                        |  |  |  |
|    | Construction        | houses not -HH No.1 doesn't have ladder and nobody lives.                        |                                                                                                                                           |  |  |  |
|    |                     | completed -In HH No.5, the construction for kitchen, toilet and water tank seems |                                                                                                                                           |  |  |  |
|    |                     | (2)                                                                              | stopped. Nobody lives.                                                                                                                    |  |  |  |
|    |                     |                                                                                  | <u>Photos</u>                                                                                                                             |  |  |  |
|    |                     |                                                                                  | HH No. 1                                                                                                                                  |  |  |  |
| 3  | Living Status       | Description                                                                      |                                                                                                                                           |  |  |  |
|    | of PAPs (Sold       | (1) House ownership                                                              |                                                                                                                                           |  |  |  |
|    | house,              | (1)-1 No. of house that are owned by PAPs (49)                                   |                                                                                                                                           |  |  |  |
|    | renting, etc.)      | (1)-2 No. of house that were sold (19)                                           |                                                                                                                                           |  |  |  |
|    |                     | (2) Living condition                                                             |                                                                                                                                           |  |  |  |
|    |                     | (2)-1 No. of houses where PAPs live (39)                                         |                                                                                                                                           |  |  |  |
|    |                     |                                                                                  | (2)-2 No. of houses where not original PAPs lives (21) (2)-3 No. of houses where nobody lives (8)                                         |  |  |  |
|    |                     | (2) 3 No. of flouses where flobody fives (b)                                     |                                                                                                                                           |  |  |  |
|    |                     | Location Map: See ANNEX.2                                                        |                                                                                                                                           |  |  |  |
|    |                     | Location Map. See ANNEX.2                                                        |                                                                                                                                           |  |  |  |
| 4  | Other issues        |                                                                                  |                                                                                                                                           |  |  |  |
|    | (1). Drainage       | <u>Description</u>                                                               |                                                                                                                                           |  |  |  |
|    | condition for       | -Rainy season i                                                                  |                                                                                                                                           |  |  |  |
|    | rain water in their | -iviost of the co                                                                | ompounds are almost dry.  No. of HHs                                                                                                      |  |  |  |
|    | compounds           | Condition                                                                        | This week Previous week                                                                                                                   |  |  |  |
|    |                     |                                                                                  | condition condition                                                                                                                       |  |  |  |
|    |                     | Level 1                                                                          | 14 14                                                                                                                                     |  |  |  |
|    |                     |                                                                                  |                                                                                                                                           |  |  |  |
|    |                     |                                                                                  |                                                                                                                                           |  |  |  |
|    |                     | ECVCI 4                                                                          |                                                                                                                                           |  |  |  |
|    |                     | <evaluation criteria=""></evaluation>                                            |                                                                                                                                           |  |  |  |
|    |                     | Level 1                                                                          | standing water with their own drainage system in their company                                                                            |  |  |  |
|    |                     |                                                                                  | standing water with their own drainage system in their compound                                                                           |  |  |  |
|    |                     |                                                                                  | standing water in their compound                                                                                                          |  |  |  |
|    |                     | Level 3                                                                          |                                                                                                                                           |  |  |  |
|    |                     | - Some or little mud and standing water in their compound                        |                                                                                                                                           |  |  |  |
|    |                     | -A lot of mud and standing water in their compound                               |                                                                                                                                           |  |  |  |
| 1  |                     | , tiot of filliad all                                                            | a standing water in their compound                                                                                                        |  |  |  |
|    |                     | Level 1 -No mud and no Level 2 -No mud and no Level 3 - Some or little r Level 4 | standing water with their own drainage system in their compound standing water in their compound mud and standing water in their compound |  |  |  |