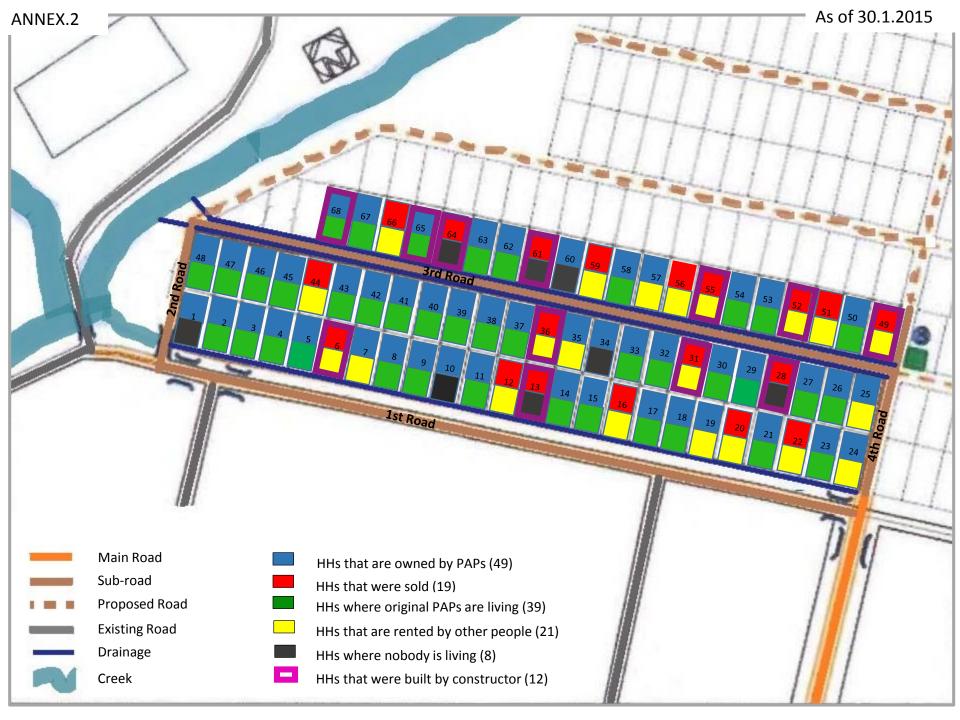

| No | ltem                                                       | Condition                                                                                                                                              | Description and Photos                                                                                                                                                           |                            |                                     |  |  |  |
|----|------------------------------------------------------------|--------------------------------------------------------------------------------------------------------------------------------------------------------|----------------------------------------------------------------------------------------------------------------------------------------------------------------------------------|----------------------------|-------------------------------------|--|--|--|
| 2  | House                                                      | No. of                                                                                                                                                 | Description                                                                                                                                                                      |                            |                                     |  |  |  |
|    | Construction                                               | houses not                                                                                                                                             | -HH No.1 doesn't have ladder and nobody lives.                                                                                                                                   |                            |                                     |  |  |  |
|    |                                                            | completed                                                                                                                                              | -In HH No.5, the                                                                                                                                                                 | e construction for k       | itchen, toilet and water tank seems |  |  |  |
|    |                                                            | (2)                                                                                                                                                    | stopped.                                                                                                                                                                         |                            |                                     |  |  |  |
|    |                                                            |                                                                                                                                                        | <u>Photos</u>                                                                                                                                                                    | <u>Photos</u>              |                                     |  |  |  |
|    |                                                            |                                                                                                                                                        |                                                                                                                                                                                  | HH No. 1                   | HH No. 5                            |  |  |  |
| 3  | Living Status<br>of PAPs (Sold<br>house,<br>renting, etc.) | Description<br>(1) House ownership<br>(1)-1 No. of house that are owned by PAPs (49)<br>(1)-2 No. of house that were sold (19)<br>(2) Living condition |                                                                                                                                                                                  |                            |                                     |  |  |  |
|    |                                                            | (2)-2 N                                                                                                                                                | <ul> <li>(2)-1 No. of houses where PAPs live (39)</li> <li>(2)-2 No. of houses where not original PAPs lives (21)</li> <li>(2)-3 No. of houses where nobody lives (8)</li> </ul> |                            |                                     |  |  |  |
|    |                                                            | Location Map: See ANNEX.2<br>In HH. No.5, people live now ( nobody lives previously).<br>In HH. No.60, nobody live ( PAPs live previously).            |                                                                                                                                                                                  |                            |                                     |  |  |  |
| 4  | Other issues                                               |                                                                                                                                                        |                                                                                                                                                                                  |                            |                                     |  |  |  |
|    | (1). Drainage                                              | Description                                                                                                                                            |                                                                                                                                                                                  |                            |                                     |  |  |  |
|    | condition for                                              | -Rainy season i                                                                                                                                        | s over.                                                                                                                                                                          |                            |                                     |  |  |  |
|    | rain water in                                              | -Most of the compounds are almost dry.                                                                                                                 |                                                                                                                                                                                  |                            |                                     |  |  |  |
|    | their                                                      |                                                                                                                                                        |                                                                                                                                                                                  | of HHs                     |                                     |  |  |  |
|    | compounds                                                  | Condition                                                                                                                                              | This week<br>condition                                                                                                                                                           | Previous week<br>condition |                                     |  |  |  |
|    |                                                            | Level 1                                                                                                                                                | 14                                                                                                                                                                               | 14                         |                                     |  |  |  |
|    |                                                            | Level 2                                                                                                                                                | 54                                                                                                                                                                               | 54                         |                                     |  |  |  |
|    |                                                            | Level 3                                                                                                                                                | 0                                                                                                                                                                                | 0                          |                                     |  |  |  |
|    |                                                            | Level 4                                                                                                                                                | 0                                                                                                                                                                                |                            |                                     |  |  |  |
|    |                                                            | Level 4 0 0                                                                                                                                            |                                                                                                                                                                                  |                            |                                     |  |  |  |
|    |                                                            | <evaluation criteria=""><br/>Level 1</evaluation>                                                                                                      |                                                                                                                                                                                  |                            |                                     |  |  |  |
|    |                                                            | -No mud and no standing water with their own drainage system in their compound<br>Level 2                                                              |                                                                                                                                                                                  |                            |                                     |  |  |  |
|    |                                                            | -No mud and no standing water in their compound                                                                                                        |                                                                                                                                                                                  |                            |                                     |  |  |  |
|    |                                                            | Level 3                                                                                                                                                |                                                                                                                                                                                  |                            |                                     |  |  |  |
|    |                                                            | - Some or little mud and standing water in their compound                                                                                              |                                                                                                                                                                                  |                            |                                     |  |  |  |
|    |                                                            | Level 4                                                                                                                                                |                                                                                                                                                                                  |                            |                                     |  |  |  |
|    |                                                            | -A lot of mud and standing water in their compound                                                                                                     |                                                                                                                                                                                  |                            |                                     |  |  |  |
|    |                                                            |                                                                                                                                                        |                                                                                                                                                                                  |                            |                                     |  |  |  |