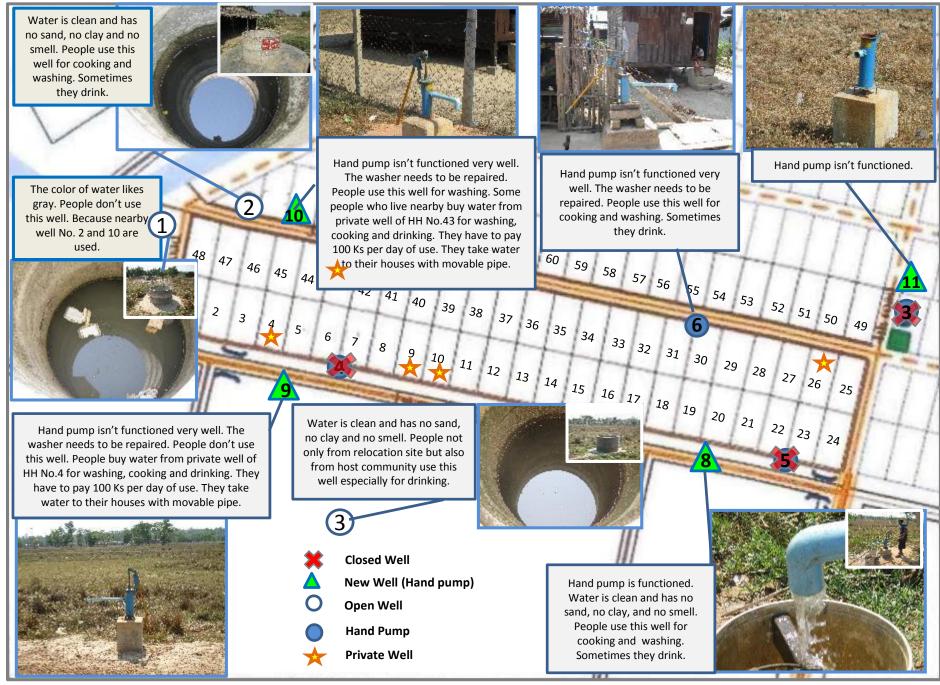

## <u>Surveyor: Sithu Nyein</u> Date Visited: 30.1.2015 Time Visited: 13:00 to 14:30

Weather Condition: Sunny The last time of heavy raining: -

| No | ltem           | Condition                                                  | Description and Photos                                                                                                                                                                                                                                                                                                                                                                                                                                                                                                                                                                                                                                                                                                                                                                                                                                                                                                                                                                                                                                                                                                                                                                                                                                                                                                                                                                                                                                                             |  |  |
|----|----------------|------------------------------------------------------------|------------------------------------------------------------------------------------------------------------------------------------------------------------------------------------------------------------------------------------------------------------------------------------------------------------------------------------------------------------------------------------------------------------------------------------------------------------------------------------------------------------------------------------------------------------------------------------------------------------------------------------------------------------------------------------------------------------------------------------------------------------------------------------------------------------------------------------------------------------------------------------------------------------------------------------------------------------------------------------------------------------------------------------------------------------------------------------------------------------------------------------------------------------------------------------------------------------------------------------------------------------------------------------------------------------------------------------------------------------------------------------------------------------------------------------------------------------------------------------|--|--|
| 1  | Condition of - |                                                            |                                                                                                                                                                                                                                                                                                                                                                                                                                                                                                                                                                                                                                                                                                                                                                                                                                                                                                                                                                                                                                                                                                                                                                                                                                                                                                                                                                                                                                                                                    |  |  |
|    | (1). Well      | Improved □<br>Same ■*<br>Worse □<br>*as last week          | Description & Photos:<br>-See ANNEX.1.<br>-Hand Pump of Well No. 6, 9, 10 and 11 need to be repaired.                                                                                                                                                                                                                                                                                                                                                                                                                                                                                                                                                                                                                                                                                                                                                                                                                                                                                                                                                                                                                                                                                                                                                                                                                                                                                                                                                                              |  |  |
|    | (2). Drainage  | Improved<br>Same<br>*<br>Worse<br>*<br><i>as last week</i> | Description   -Water level in the drainage canal is near to the bottom.     dPhotos     Image: Constrained on the image canal is near to the bottom.     Image: Constrained on the image canal is near to the bottom.     Image: Constrained on the image canal is near to the bottom.     Image: Constrained on the image canal is near to the bottom.     Image: Constrained on the image canal is near to the bottom.     Image: Constrained on the image canal is near to the bottom.     Image: Constrained on the image canal is near to the bottom.     Image: Constrained on the image canal is near to the bottom.     Image: Constrained on the image canal is near to the bottom.     Image: Constrained on the image canal is near to the bottom.     Image: Constrained on the image canal is near to the bottom.     Image: Constrained on the image canal is near to the bottom.     Image: Constrained on the image canal is near to the bottom.     Image: Constrained on the image canal is near to the bottom.     Image: Constrained on the image canal is near to the bottom.     Image: Constrained on the image canal is near to the bottom.     Image: Constrained on the image canal is near to the bottom.     Image: Constrained on the image canal is near to the bottom.     Image: Constrained on the image canal is near to the bottom.     Image: Constrained on the image canal is near to the bottom.     Image: Constrained on the bottom. </th |  |  |
|    | (3). Road      | Improved □<br>Same <b>©</b> *<br>Worse □<br>*as last week  | Description<br>-The roads are almost dry and no problem for traffic as a whole.                                                                                                                                                                                                                                                                                                                                                                                                                                                                                                                                                                                                                                                                                                                                                                                                                                                                                                                                                                                                                                                                                                                                                                                                                                                                                                                                                                                                    |  |  |

## ANNEX.1

## As of 30.1.2015