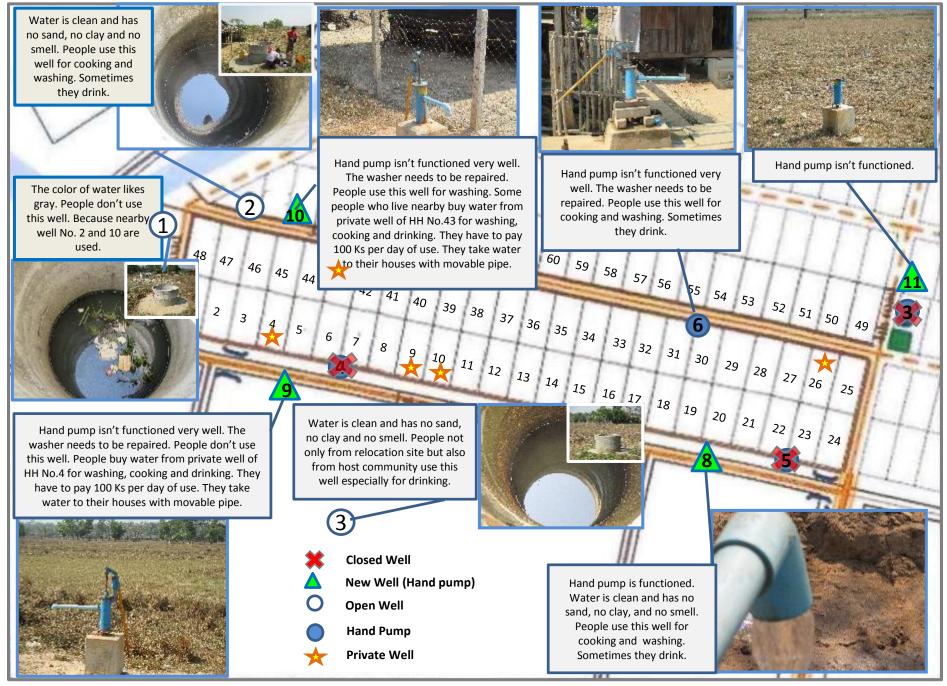

## <u>Surveyor: Sithu Nyein</u> Date Visited: 17.2.2015 Time Visited: 10:00 to 11:30

Weather Condition: Sunny The last time of heavy raining: -

| No | ltem           | Condition                                                 | Description and Photos                                                                                |  |  |
|----|----------------|-----------------------------------------------------------|-------------------------------------------------------------------------------------------------------|--|--|
| 1  | Condition of - |                                                           |                                                                                                       |  |  |
|    | (1). Well      | Improved □<br>Same ■*<br>Worse □<br>*as last week         | Description & Photos:<br>-See ANNEX.1.<br>-Hand Pump of Well No. 6, 9, 10 and 11 need to be repaired. |  |  |
|    | (2). Drainage  | Improved □<br>Same <b>©</b> *<br>Worse □<br>*as last week |                                                                                                       |  |  |
|    | (3). Road      | Improved □<br>Same <b>©</b> *<br>Worse □<br>*as last week | Description<br>-The roads are almost dry and no problem for traffic as a whole.                       |  |  |

## ANNEX.1

## As of 17.2.2015