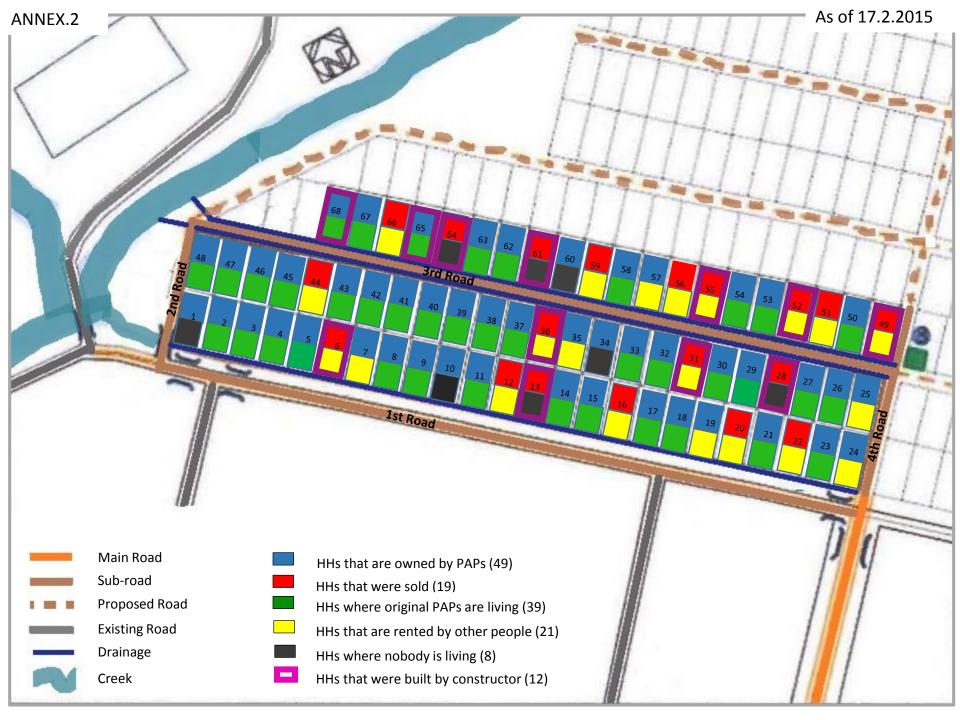

| No | ltem           | Condition                                                                                 | Description and Photos                                                 |                            |                             |  |  |
|----|----------------|-------------------------------------------------------------------------------------------|------------------------------------------------------------------------|----------------------------|-----------------------------|--|--|
| 2  | House          | No. of                                                                                    | Description                                                            |                            |                             |  |  |
|    | Construction   | houses not                                                                                | -HH No.1 doesn't have ladder and nobody lives.                         |                            |                             |  |  |
|    |                | completed                                                                                 | -In HH No.5, the construction for kitchen, toilet and water tank seems |                            |                             |  |  |
|    |                | (2)                                                                                       | stopped.                                                               |                            |                             |  |  |
|    |                |                                                                                           | Photos                                                                 |                            |                             |  |  |
|    |                |                                                                                           |                                                                        |                            |                             |  |  |
|    |                |                                                                                           |                                                                        | HH No. 1                   | HH No. 5                    |  |  |
| 3  | Living Status  | Description                                                                               |                                                                        |                            |                             |  |  |
|    | of PAPs (Sold  | (1) House owne                                                                            | ership                                                                 |                            |                             |  |  |
|    | house,         | (1)-1 N                                                                                   | o. of house that a                                                     | re owned by PAP            | rs (49)                     |  |  |
|    | renting, etc.) | (1)-2 N                                                                                   | o. of house that w                                                     | ere sold (19)              |                             |  |  |
|    |                | (2) Living condi                                                                          |                                                                        |                            |                             |  |  |
|    |                |                                                                                           | o. of houses wher                                                      |                            |                             |  |  |
|    |                |                                                                                           | o. of houses wher                                                      | -                          |                             |  |  |
|    |                | (2)-3 N                                                                                   | (2)-3 No. of houses where nobody lives (8)                             |                            |                             |  |  |
|    |                |                                                                                           |                                                                        |                            |                             |  |  |
|    |                | Location Man: See ANNEX 2                                                                 |                                                                        |                            |                             |  |  |
|    |                | Location Map: See ANNEX.2                                                                 |                                                                        |                            |                             |  |  |
| 4  | Other issues   | Γ                                                                                         |                                                                        |                            |                             |  |  |
|    | (1). Drainage  | <u>Description</u>                                                                        |                                                                        |                            |                             |  |  |
|    | condition for  | -Rainy season i                                                                           |                                                                        |                            |                             |  |  |
|    | rain water in  | -Most of the co                                                                           | mpounds are alm                                                        | -                          |                             |  |  |
|    | their          |                                                                                           | No. of                                                                 |                            |                             |  |  |
|    | compounds      | Condition                                                                                 | This week condition                                                    | Previous week<br>condition |                             |  |  |
|    |                | Level 1                                                                                   | 14                                                                     | 14                         |                             |  |  |
|    |                | Level 2                                                                                   | 54                                                                     | 54                         |                             |  |  |
|    |                | Level 3                                                                                   | 0                                                                      | 0                          |                             |  |  |
|    |                | Level 4                                                                                   | 0                                                                      | 0                          |                             |  |  |
|    |                |                                                                                           |                                                                        |                            |                             |  |  |
|    |                | <evaluation c<br="">Level 1</evaluation>                                                  |                                                                        |                            |                             |  |  |
|    |                |                                                                                           | standing water with                                                    | h their own draina         | ge system in their compound |  |  |
|    |                | -No mud and no standing water with their own drainage system in their compound<br>Level 2 |                                                                        |                            |                             |  |  |
|    |                | -No mud and no standing water in their compound                                           |                                                                        |                            |                             |  |  |
|    |                | Level 3                                                                                   |                                                                        |                            |                             |  |  |
|    |                | - Some or little mud and standing water in their compound                                 |                                                                        |                            |                             |  |  |
|    |                | Level 4<br>-A lot of mud and standing water in their compound                             |                                                                        |                            |                             |  |  |
|    |                | -A lot of muu and standing water in their compound                                        |                                                                        |                            |                             |  |  |
|    |                | 1                                                                                         |                                                                        |                            |                             |  |  |