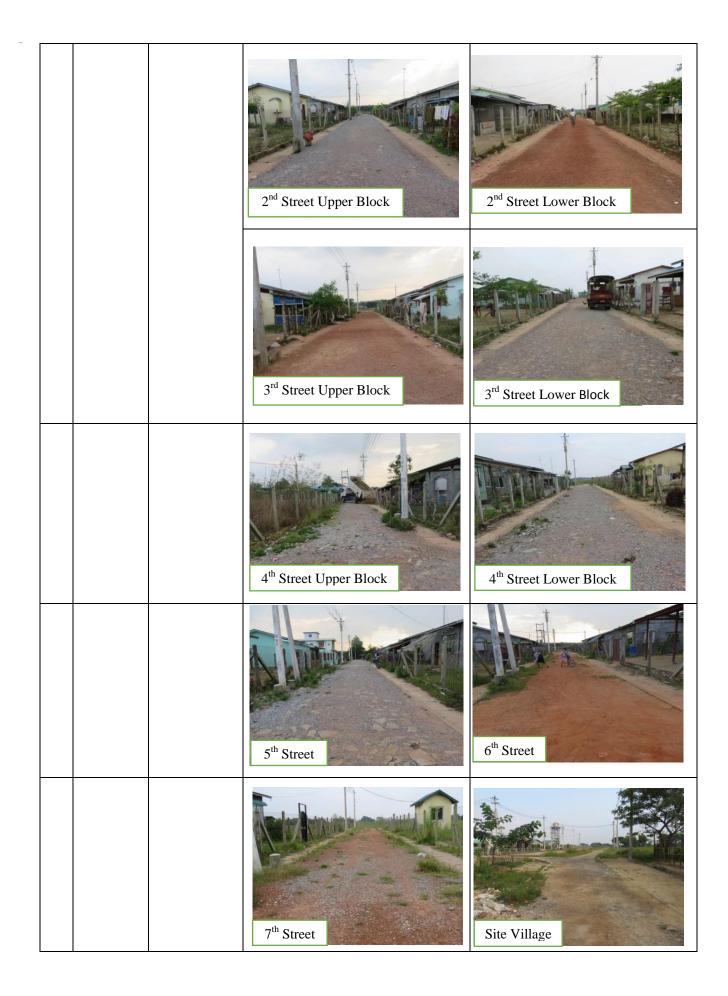

|                 |                              | Tube Well No.11                                                                      | Tube Well No.7                                                                      |
|-----------------|------------------------------|--------------------------------------------------------------------------------------|-------------------------------------------------------------------------------------|
| (2)<br>Drainage | Improved□<br>Same <b>©</b> * | <ul> <li>There is a little amount of water in <a href="Photos">Photos</a></li> </ul> | n the drainage canals at the moment.                                                |
|                 | Worse □<br>*as last week     | The drain at the corner of Main<br>Road A and B                                      | The exit of the drain at the corner of Site village road and 2 <sup>nd</sup> street |
|                 |                              | The exit of the drain at the corner of Site village road and 3 <sup>rd</sup> street  | The exit of the drain at the corner of Site village road and Main Road C            |
| (3) Road        | Improved□<br>Same <b>©</b> * | <ul> <li>All the roads are getting dry ar</li> </ul>                                 | nd no problem for walking.                                                          |
|                 | Worse □<br>*as last week     | Photos                                                                               |                                                                                     |
|                 |                              | Main Road - B                                                                        | 1 <sup>st</sup> Street                                                              |
|                 |                              |                                                                                      |                                                                                     |