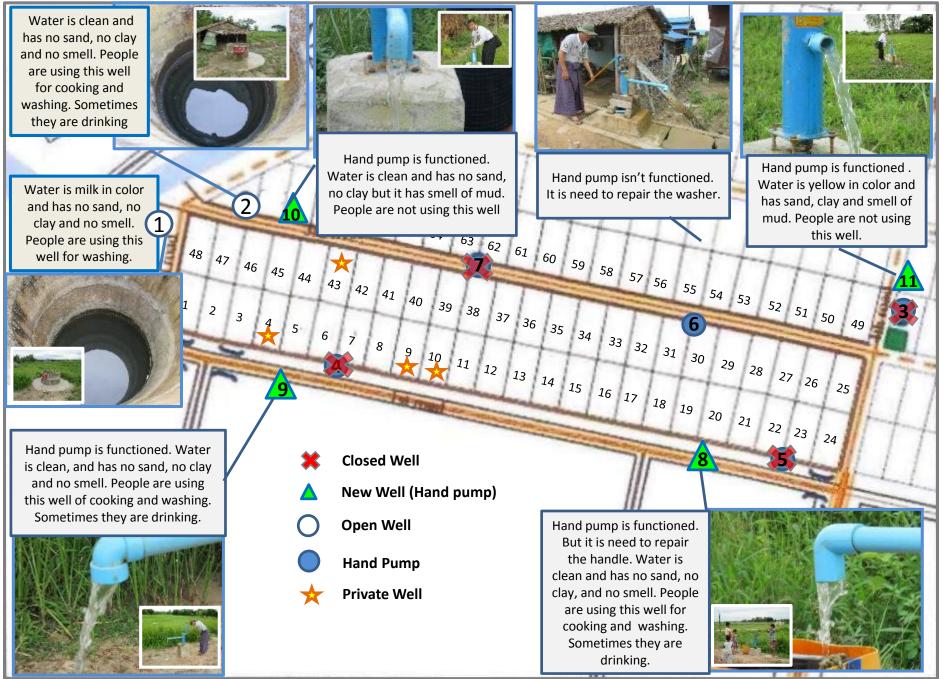

## <u>Surveyor: Sithu Nyein</u> Date Visited: 02.9.2014 Time Visited: 14:00 to 16:00

Weather Condition: Partly Cloudy The last time of heavy raining: 5 days ago

| No | ltem           | Condition                                                 | Description and Photos                                                                           |
|----|----------------|-----------------------------------------------------------|--------------------------------------------------------------------------------------------------|
| 1  | Condition of - |                                                           |                                                                                                  |
|    | (1). Well      | Improved □<br>Same <b>©</b> *<br>Worse □<br>*as last week | Description & Photos:<br>-See ANNEX.1<br>-Hand Pumps of Well No.6 and No.9 are needed to repair. |
|    | (2). Drainage  | Improved<br>Same<br>Worse                                 | Description<br>Water level in the drainage canal is near to the bottom.<br>Photos                |
|    |                | *as last week                                             |                                                                                                  |
|    |                |                                                           |                                                                                                  |
|    |                |                                                           |                                                                                                  |

## ANNEX.1

## Updated 02.9.2014