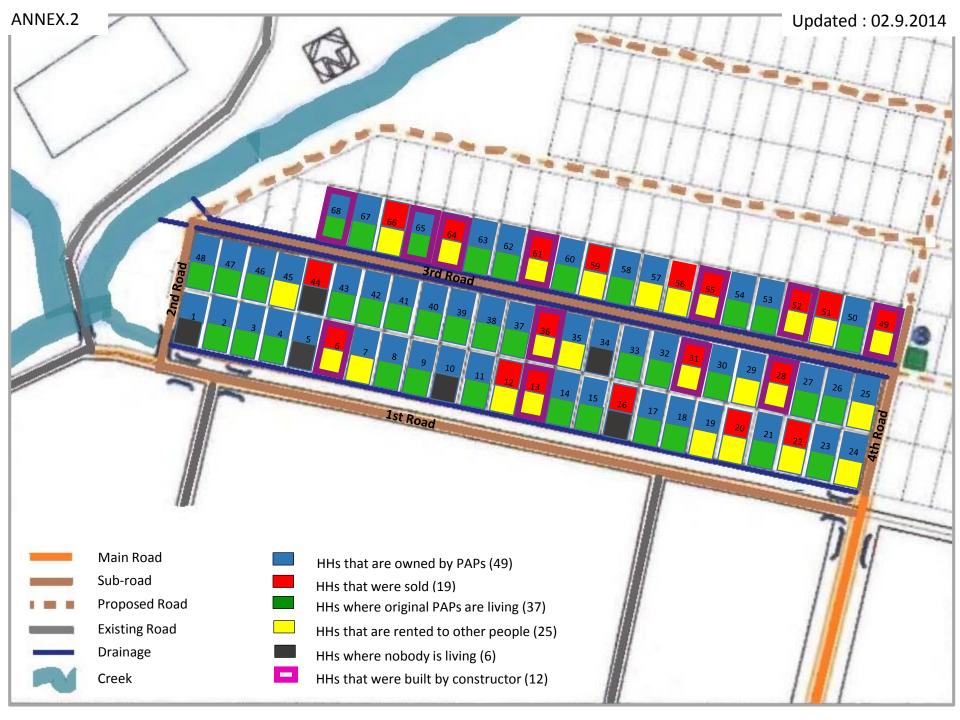

| No       | ltem                                                       | Condition                                                                   | Description and Photos                                                                                                                                                                                                                                                                                                                                                                                                                                                                                                                                                                                                                                      |  |  |  |
|----------|------------------------------------------------------------|-----------------------------------------------------------------------------|-------------------------------------------------------------------------------------------------------------------------------------------------------------------------------------------------------------------------------------------------------------------------------------------------------------------------------------------------------------------------------------------------------------------------------------------------------------------------------------------------------------------------------------------------------------------------------------------------------------------------------------------------------------|--|--|--|
| <u>2</u> | Item<br>House<br>Construction                              | Condition<br>No. of<br>houses not<br>completed<br>(2)                       | Description and PhotosDescription-HH No.1 doesn't have ladder and nobody is livingIn HH No.5, the construction for kitchen, toilet and water tank seems<br>stopped. Nobody livesIn HH No.5, sun shade of this house is collapsed due to wind. Wind is<br>not so strong but the quality of the sun shade is not so good enough.PhotosHH No.1HH No.1HH No.5HH No.5AAA <td colspan<="" th=""></td> |  |  |  |
| 3        | Living Status<br>of PAPs (Sold<br>house,<br>renting, etc.) | (1)-2 N<br>(2) Living cond<br>(2)-1 N<br>(2)-2 N<br>(2)-3 N<br>Yellow = cha | o. of house that are owned by PAPs (49)<br>o. of house that were sold (19)<br>ition<br>o. of houses where PAPs live (37)<br>o. of houses where not original PAPs lives (25)<br>o. of houses where nobody lives (6)<br>nges from last week<br>ented by people, nobody is living before.                                                                                                                                                                                                                                                                                                                                                                      |  |  |  |