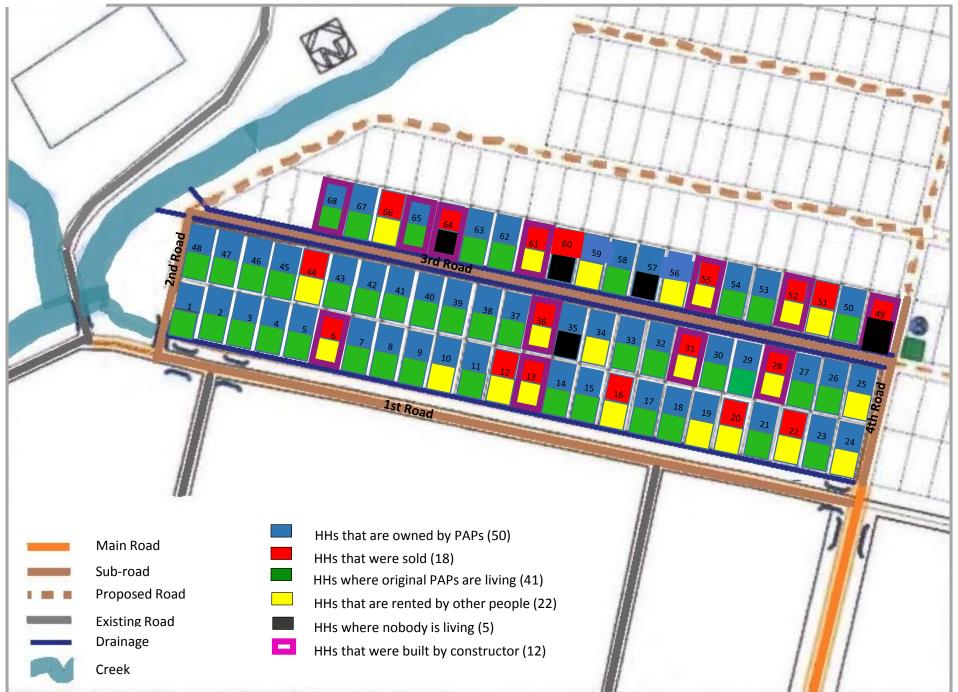

| No | ltem                                               | Condition         | Description and Photos |                                                                                   |  |  |  |  |
|----|----------------------------------------------------|-------------------|------------------------|-----------------------------------------------------------------------------------|--|--|--|--|
| 2  | House                                              | No. of            | Description            |                                                                                   |  |  |  |  |
|    | Construct                                          | houses not        |                        | -HH No.5, the construction for kitchen, toilet and water tank seems to be started |  |  |  |  |
|    | -ion                                               | completed         | again.                 |                                                                                   |  |  |  |  |
|    |                                                    | (2)               |                        |                                                                                   |  |  |  |  |
|    |                                                    |                   | HH No. 5               |                                                                                   |  |  |  |  |
|    |                                                    |                   |                        |                                                                                   |  |  |  |  |
|    |                                                    |                   |                        |                                                                                   |  |  |  |  |
|    |                                                    |                   |                        |                                                                                   |  |  |  |  |
|    |                                                    |                   |                        |                                                                                   |  |  |  |  |
|    |                                                    |                   |                        |                                                                                   |  |  |  |  |
|    |                                                    |                   |                        |                                                                                   |  |  |  |  |
|    |                                                    |                   |                        |                                                                                   |  |  |  |  |
|    |                                                    |                   |                        |                                                                                   |  |  |  |  |
| 3  | Living                                             | Description       |                        |                                                                                   |  |  |  |  |
| 5  | Status of                                          | (1) House ov      | vnershin               |                                                                                   |  |  |  |  |
|    | PAPs                                               |                   | •                      | are owned by PAPs (50)                                                            |  |  |  |  |
|    | (Sold                                              |                   | No. of house that      |                                                                                   |  |  |  |  |
|    | house,                                             | (2) Living co     |                        |                                                                                   |  |  |  |  |
|    | renting,                                           |                   |                        | ere PAPs live (41)                                                                |  |  |  |  |
|    | etc.)                                              |                   |                        | ere original PAPs lives do not live (22)                                          |  |  |  |  |
|    |                                                    | (2)-3             | No. of houses whe      | ere nobody lives (5)                                                              |  |  |  |  |
|    |                                                    | Location Ma       | p: See ANNEX.2         |                                                                                   |  |  |  |  |
| 4  | Other issue                                        | <b></b>           |                        |                                                                                   |  |  |  |  |
|    | (1). Drainag                                       | -                 |                        |                                                                                   |  |  |  |  |
|    | condition fo                                       | ,                 | ason has been sta      |                                                                                   |  |  |  |  |
|    | rain water i                                       | n <u>-Some of</u> | the compounds a        |                                                                                   |  |  |  |  |
|    | their .                                            |                   | No. of HHs             |                                                                                   |  |  |  |  |
|    | compounds                                          | Conditio          |                        |                                                                                   |  |  |  |  |
|    |                                                    |                   | condition              | condition                                                                         |  |  |  |  |
|    |                                                    | Level 1           | 14                     |                                                                                   |  |  |  |  |
|    |                                                    | Level 2           | 35                     | 30                                                                                |  |  |  |  |
|    |                                                    | Level 3           | 16                     | 20                                                                                |  |  |  |  |
|    |                                                    | Level 4           | 3                      | 4                                                                                 |  |  |  |  |
|    | <evaluation criteria=""></evaluation>              |                   |                        |                                                                                   |  |  |  |  |
|    |                                                    | Level 1           |                        |                                                                                   |  |  |  |  |
|    |                                                    |                   | and no standing w      | water with their own drainage system in their compound                            |  |  |  |  |
|    |                                                    | Level 2           |                        |                                                                                   |  |  |  |  |
|    |                                                    |                   | and no standing w      | water in their compound                                                           |  |  |  |  |
|    |                                                    | Level 3           |                        | •                                                                                 |  |  |  |  |
|    |                                                    | - Some o          | or little mud and st   | tanding water in their compound                                                   |  |  |  |  |
|    |                                                    | Level 4           |                        |                                                                                   |  |  |  |  |
|    | -A lot of mud and standing water in their compound |                   |                        |                                                                                   |  |  |  |  |
| 1  |                                                    |                   |                        |                                                                                   |  |  |  |  |

## As of 3.9.2015

ANNEX.2