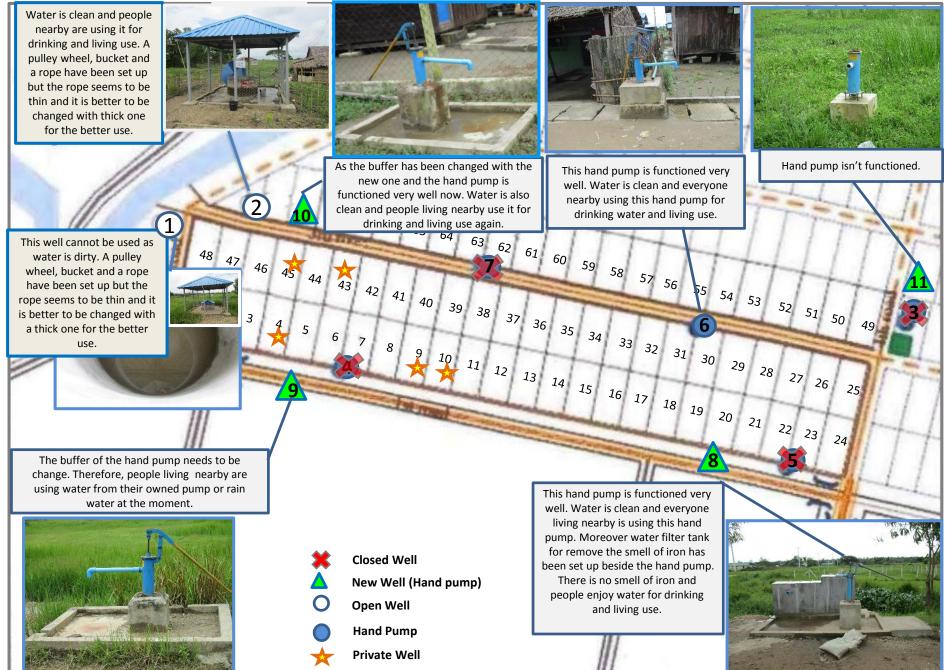

Surveyor: Zaw La

Date Visited: 3.9.2015

Time Visited: 11:10to 12:10

Weather Condition: Cloudy The last time of heavy raining: - Two days ago

| No | Item             | Condition                                                   | Description and Photos                                                                                                                                                                                                                                                                                                                                                                                                                                                                                                                                                                                                                                                                                                                                                                                                                                                                                                                                                                                                                                                                                                                                                                                                                                                                                                                                                                                                                                                                                                                                                                                                                                                                                                    |  |  |  |
|----|------------------|-------------------------------------------------------------|---------------------------------------------------------------------------------------------------------------------------------------------------------------------------------------------------------------------------------------------------------------------------------------------------------------------------------------------------------------------------------------------------------------------------------------------------------------------------------------------------------------------------------------------------------------------------------------------------------------------------------------------------------------------------------------------------------------------------------------------------------------------------------------------------------------------------------------------------------------------------------------------------------------------------------------------------------------------------------------------------------------------------------------------------------------------------------------------------------------------------------------------------------------------------------------------------------------------------------------------------------------------------------------------------------------------------------------------------------------------------------------------------------------------------------------------------------------------------------------------------------------------------------------------------------------------------------------------------------------------------------------------------------------------------------------------------------------------------|--|--|--|
| 1  | Condition of -   |                                                             |                                                                                                                                                                                                                                                                                                                                                                                                                                                                                                                                                                                                                                                                                                                                                                                                                                                                                                                                                                                                                                                                                                                                                                                                                                                                                                                                                                                                                                                                                                                                                                                                                                                                                                                           |  |  |  |
|    | (1). Well        | Improved□<br>Same©*<br>Worse □<br>*as last<br>week          | Description & Photos:<br>-See ANNEX.1<br>- Although both of the two open wells are dirty. It seems that muddy water under the<br>ground is passing through the crack at the wall of the well. Compared with last week,<br>well no. 1 is gradually clean this week and used by surrounding people again. In terms<br>of avoiding the muddy water under the ground passing to the well, both open wells<br>need to be renovated again in summer. The buffers of some hand pumps need to be<br>changed, but people get water from their own well or rain water currently.                                                                                                                                                                                                                                                                                                                                                                                                                                                                                                                                                                                                                                                                                                                                                                                                                                                                                                                                                                                                                                                                                                                                                    |  |  |  |
|    | (2).<br>Drainage | Improved□<br>Same <b>©</b> *<br>Worse □<br>*as last<br>week | Description         -Water level in the drainage canals is lower than last week because there was a small amount of rain last two days ago. But, the stream along the drainage canal may need to be rehabilitated in order to improve the water-flow in coming summer period.         Photos         Near Well No. 1       Image: Stream along the drainage canal may need to be rehabilitated in order to improve the water-flow in coming summer period.         Photos       Image: Stream along the drainage canal may need to be rehabilitated in order to improve the water-flow in coming summer period.         Photos       Image: Stream along the drainage canal may need to be rehabilitated in order to improve the water-flow in coming summer period.         Photos       Image: Stream along the drainage canal may need to be rehabilitated in order to improve the water-flow in coming summer period.         Photos       Image: Stream along the drainage canal may need to be rehabilitated in order to improve the water-flow in coming summer period.         Photos       Image: Stream along the drainage canal may need to be rehabilitated in order to improve the water-flow in coming summer period.         Photos       Image: Stream along the drainage canal may need to be rehabilitated in order to improve the water-flow in coming summer period.         Image: Stream along the drainage canal may need to be rehabilitated in order to improve the water-flow in coming summer period.       Image: Stream along the drainage canal may need to be rehabilitated in order to improve the water-flow in coming summer period.         Image: Stream along the to improve the wat |  |  |  |

## ANNEX.1