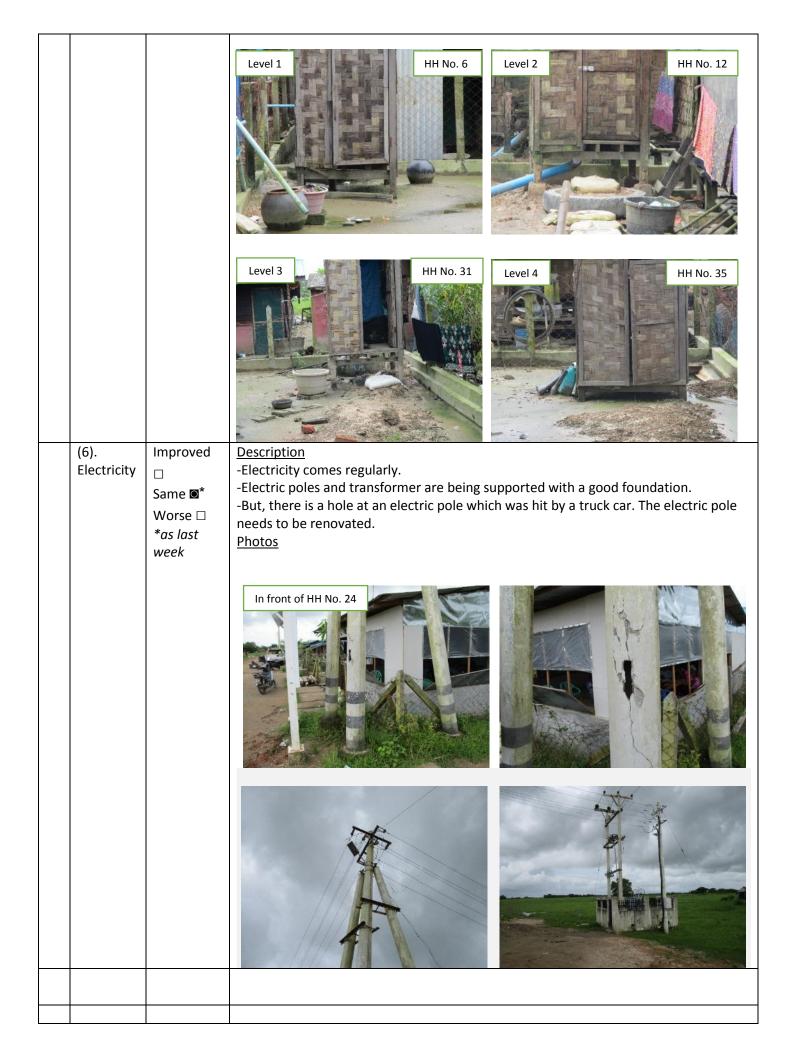

|                           |                                  |                       | <image/> <image/>                                                                                                                                                                                          |                                                                                                                                       |                                                                                              |                                                                       |  |  |
|---------------------------|----------------------------------|-----------------------|------------------------------------------------------------------------------------------------------------------------------------------------------------------------------------------------------------|---------------------------------------------------------------------------------------------------------------------------------------|----------------------------------------------------------------------------------------------|-----------------------------------------------------------------------|--|--|
| <u>N</u><br><u>0</u><br>1 | <u>ltem</u><br>(5). Fly<br>proof | Condition<br>Improved | Description                                                                                                                                                                                                | oof toilets                                                                                                                           |                                                                                              | people.<br>Iifted up like HH no. 12 and HH no. 31 as shown in         |  |  |
| 1                         | toilet                           | Same 🗆                |                                                                                                                                                                                                            |                                                                                                                                       |                                                                                              | lift up, groundwater level will be raised up when                     |  |  |
|                           |                                  | Worse 🗆               |                                                                                                                                                                                                            |                                                                                                                                       |                                                                                              | onvenient to use. Some toilets are still needed to be                 |  |  |
|                           |                                  | *as last              | lifted up.                                                                                                                                                                                                 |                                                                                                                                       |                                                                                              |                                                                       |  |  |
|                           |                                  | week                  | Condition                                                                                                                                                                                                  | No. o                                                                                                                                 | 1                                                                                            |                                                                       |  |  |
|                           |                                  |                       | Condition                                                                                                                                                                                                  | This<br>week                                                                                                                          | Previous<br>week                                                                             |                                                                       |  |  |
|                           |                                  |                       |                                                                                                                                                                                                            | condition                                                                                                                             | condition                                                                                    |                                                                       |  |  |
|                           |                                  |                       | Level 1                                                                                                                                                                                                    | 6                                                                                                                                     | 6                                                                                            |                                                                       |  |  |
|                           |                                  |                       | Level 2                                                                                                                                                                                                    | 18                                                                                                                                    | 18                                                                                           |                                                                       |  |  |
|                           |                                  |                       | Level 3                                                                                                                                                                                                    | 29                                                                                                                                    | 29                                                                                           |                                                                       |  |  |
|                           |                                  |                       | Level 4                                                                                                                                                                                                    | 13                                                                                                                                    | 13                                                                                           |                                                                       |  |  |
|                           |                                  |                       |                                                                                                                                                                                                            |                                                                                                                                       |                                                                                              |                                                                       |  |  |
|                           |                                  |                       | No Toilet                                                                                                                                                                                                  | 2                                                                                                                                     | 2                                                                                            |                                                                       |  |  |
|                           |                                  |                       |                                                                                                                                                                                                            |                                                                                                                                       |                                                                                              |                                                                       |  |  |
|                           |                                  |                       | No Toilet <evaluation 1<="" level="" th=""><th></th><th></th><th></th></evaluation>                                                                                                                        |                                                                                                                                       |                                                                                              |                                                                       |  |  |
|                           |                                  |                       | <evaluation<br>Level 1<br/>- Fly proof to</evaluation<br>                                                                                                                                                  | <b>n Criteria&gt;</b>                                                                                                                 | 2<br>eeded to be                                                                             | epaired.                                                              |  |  |
|                           |                                  |                       | <evaluation<br>Level 1<br/>- Fly proof to<br/>-No/rarely to</evaluation<br>                                                                                                                                | <b>n Criteria&gt;</b>                                                                                                                 | 2<br>eeded to be                                                                             | epaired.                                                              |  |  |
|                           |                                  |                       | < <b>Evaluation</b><br>Level 1<br>- Fly proof to<br>-No/rarely to<br>Level 2                                                                                                                               | n <b>Criteria&gt;</b><br>bilet is not ne<br>bilet unavaila                                                                            | 2<br>eeded to be<br>able                                                                     |                                                                       |  |  |
|                           |                                  |                       | <evaluation<br>Level 1<br/>- Fly proof to<br/>-No/rarely to</evaluation<br>                                                                                                                                | n <b>Criteria&gt;</b><br>vilet is not ne<br>vilet unavaila                                                                            | 2<br>eeded to be<br>able<br>ed to be repa                                                    |                                                                       |  |  |
|                           |                                  |                       | <evaluation<br>Level 1<br/>- Fly proof to<br/>-No/rarely to<br/>Level 2<br/>- Fly proof to<br/>-Rarely toilet<br/>Level 3</evaluation<br>                                                                  | n Criteria><br>bilet is not ne<br>bilet unavaila<br>bilet is neede<br>t unavailable                                                   | 2<br>eeded to be<br>able<br>ed to be repa                                                    | ired.                                                                 |  |  |
|                           |                                  |                       | < <b>Evaluation</b><br>Level 1<br>- Fly proof to<br>-No/rarely to<br>Level 2<br>- Fly proof to<br>-Rarely toiled<br>Level 3<br>Fly proof t                                                                 | n Criteria><br>bilet is not ne<br>bilet unavaila<br>bilet is neede<br>t unavailable<br>bilet is need                                  | 2<br>eeded to be<br>able<br>ed to be repa<br>ed to be rep                                    | ired.                                                                 |  |  |
|                           |                                  |                       | <evaluation<br>Level 1<br/>- Fly proof to<br/>-No/rarely to<br/>Level 2<br/>- Fly proof to<br/>-Rarely toilet<br/>Level 3<br/> Fly proof t<br/>-Often toilet</evaluation<br>                               | n Criteria><br>bilet is not ne<br>bilet unavaila<br>bilet is neede<br>t unavailable<br>oilet is need<br>unavailable                   | 2<br>eeded to be<br>able<br>ed to be repa<br>ed to be rep                                    | ired.                                                                 |  |  |
|                           |                                  |                       | <evaluation<br>Level 1<br/>- Fly proof to<br/>-No/rarely to<br/>Level 2<br/>- Fly proof to<br/>-Rarely toilet<br/>Level 3<br/> Fly proof t<br/>-Often toilet<br/>-As the resul<br/>Level 4</evaluation<br> | n Criteria><br>bilet is not ne<br>bilet unavaila<br>bilet is neede<br>t unavailable<br>unavailable<br>t of filling th                 | 2<br>eeded to be<br>able<br>ed to be repa<br>ed to be rep<br>e soil and als                  | ired.<br>aired.<br>so raining, some toilets are inconvenience to use. |  |  |
|                           |                                  |                       | <evaluation<br>Level 1<br/>- Fly proof to<br/>-No/rarely to<br/>Level 2<br/>- Fly proof to<br/>-Rarely toilet<br/>Level 3<br/> Fly proof t<br/>-Often toilet<br/>-As the resul<br/>Level 4</evaluation<br> | n Criteria><br>bilet is not ne<br>bilet unavaila<br>bilet is neede<br>unavailable<br>unavailable<br>t of filling th<br>bilet is urgen | 2<br>eeded to be<br>able<br>ed to be repa<br>ed to be rep<br>e soil and als<br>tly needed to | ired.<br>aired.                                                       |  |  |