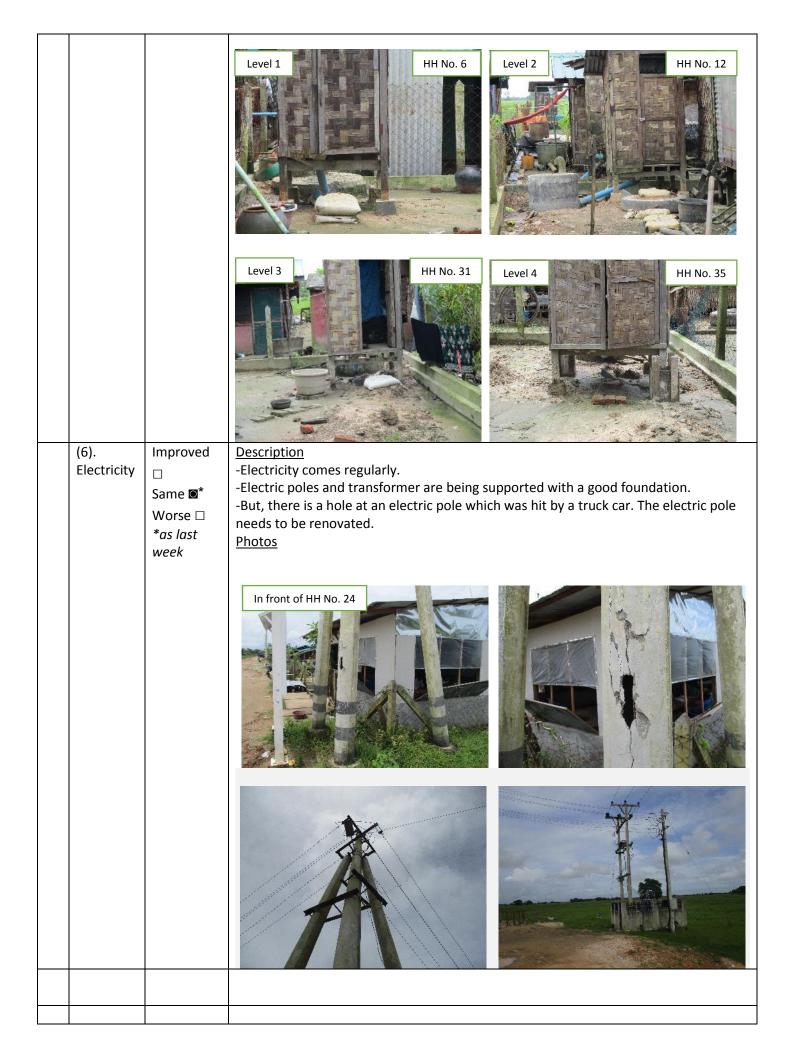

|                              |                                                     | In front of HH No. 1                                                                                                                                                                                                                                                                                                                                                                                                                                                                                                                                                                                                                                                                                                                                                                                                                                                                                                                                                                                                                                                                                                                                                                                                                                                                                                                                                                                                                                                                                                                                                                                                                                                                                                                                                                                                                                                                                                                                          |
|------------------------------|-----------------------------------------------------|---------------------------------------------------------------------------------------------------------------------------------------------------------------------------------------------------------------------------------------------------------------------------------------------------------------------------------------------------------------------------------------------------------------------------------------------------------------------------------------------------------------------------------------------------------------------------------------------------------------------------------------------------------------------------------------------------------------------------------------------------------------------------------------------------------------------------------------------------------------------------------------------------------------------------------------------------------------------------------------------------------------------------------------------------------------------------------------------------------------------------------------------------------------------------------------------------------------------------------------------------------------------------------------------------------------------------------------------------------------------------------------------------------------------------------------------------------------------------------------------------------------------------------------------------------------------------------------------------------------------------------------------------------------------------------------------------------------------------------------------------------------------------------------------------------------------------------------------------------------------------------------------------------------------------------------------------------------|
| (3). Road                    | Improved<br>Same  *<br>Worse  *<br>*as last<br>week | Description         -The roads are being wet and muddy in some areas but no problem for walking.         Photos         Front main road         The right road of relocation site         Image: Strain of the strain of th |
| (4).<br>Garbage<br>Condition | Improved□<br>Same <b>©</b> *<br>Worse □             | Description         -Garbage pit is being used by people.         -Garbage pit was cleaned and a new access way to garbage pit had been constructed.         -There is no problem for smelling from the garbage pit so far.         -People throw garbage at the backside of Third Row and it needs to be collected.                                                                                                                                                                                                                                                                                                                                                                                                                                                                                                                                                                                                                                                                                                                                                                                                                                                                                                                                                                                                                                                                                                                                                                                                                                                                                                                                                                                                                                                                                                                                                                                                                                          |