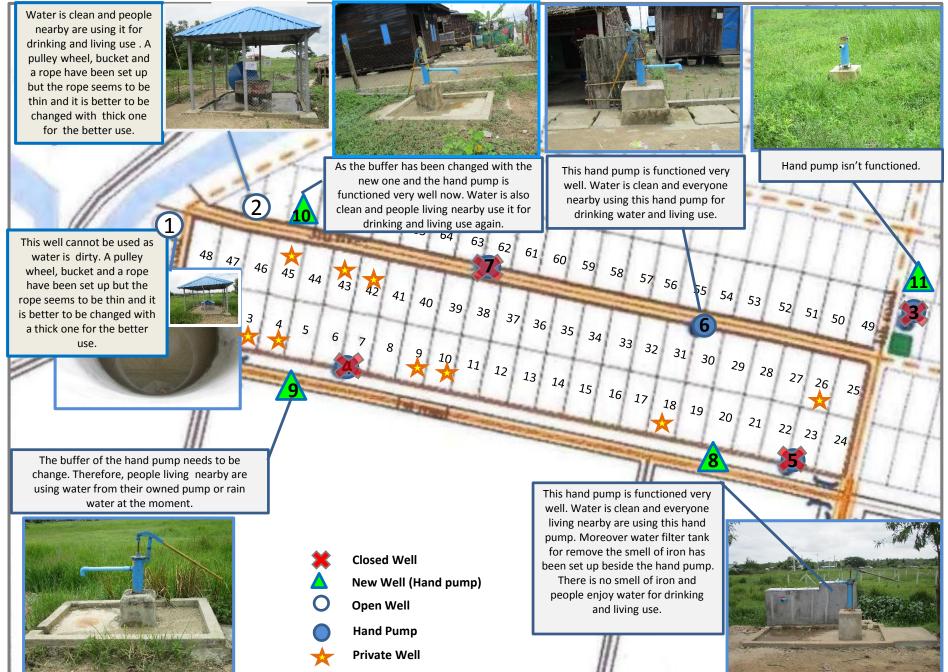

## Surveyor: Zaw La

Date Visited: 8.9.2015

Time Visited: 11:30to 13:15

Weather Condition: Sunny The last time of heavy raining: - Two days ago

| No | ltem        | Condition                                      | Description and Photos                                                                                                                                                                                                                                                                                                                                                                                                     |  |  |  |
|----|-------------|------------------------------------------------|----------------------------------------------------------------------------------------------------------------------------------------------------------------------------------------------------------------------------------------------------------------------------------------------------------------------------------------------------------------------------------------------------------------------------|--|--|--|
| 1  | Condition o | of -                                           |                                                                                                                                                                                                                                                                                                                                                                                                                            |  |  |  |
|    | (1). Well   | Improved□<br>Same <b>⊡</b> *                   | Description & Photos:<br>-See ANNEX.1                                                                                                                                                                                                                                                                                                                                                                                      |  |  |  |
|    |             | Worse 🗆                                        | - Although both of the two open wells are dirty, it seems that muddy water under the                                                                                                                                                                                                                                                                                                                                       |  |  |  |
|    |             | *as last<br>week                               | ground is passing through the crack at the wall of the well. Compared with last week,<br>well no. 1 is gradually clean this week and used by surrounding people again. In terms<br>of avoiding the muddy groundwater passing to the well, both open wells need to be<br>renovated again in summer. The buffers of some hand pumps need to be changed,<br>but people get water from their own well or rain water currently. |  |  |  |
|    | (2).        | Improved□                                      | <u>Description</u>                                                                                                                                                                                                                                                                                                                                                                                                         |  |  |  |
|    | Drainage    | Same <b>©</b> *<br>Worse □<br>*as last<br>week | -Water level in the drainage canals is lower than last week because there was a small<br>amount of rain last two days ago. But, the stream along the drainage canal may need<br>to be rehabilitated in order to improve the water-flow in coming summer period.<br><u>Photos</u>                                                                                                                                           |  |  |  |
|    |             |                                                | Near Well No. 1         Near HH No. 48         Near HH No. 48                                                                                                                                                                                                                                                                                                                                                              |  |  |  |
|    |             |                                                | Near HH No. 1         Near garbage pit                                                                                                                                                                                                                                                                                                                                                                                     |  |  |  |

## ANNEX.1