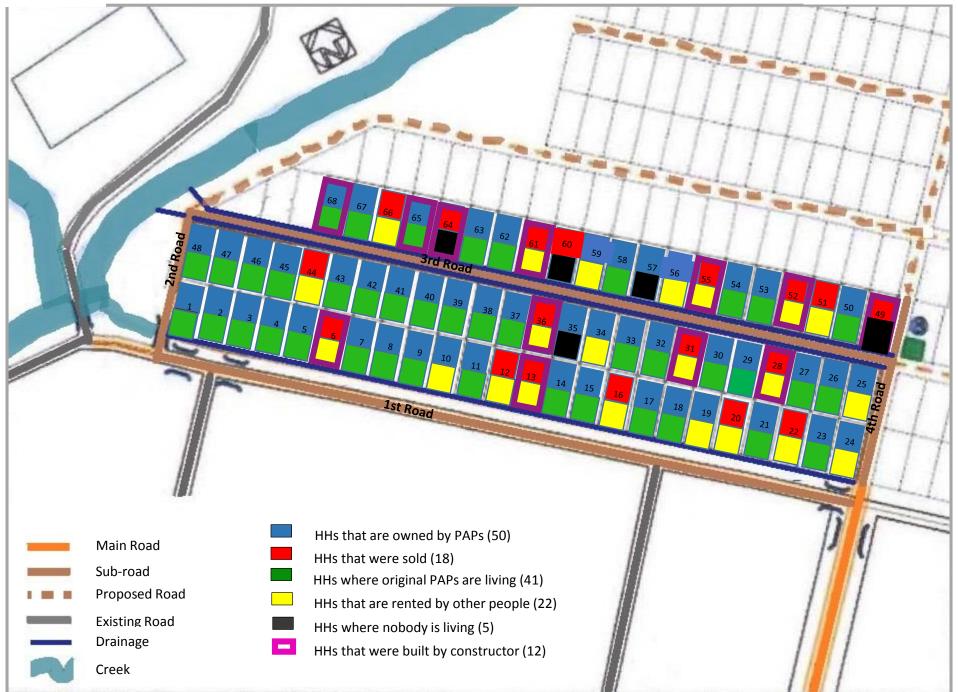

| No | ltem                                                                                                                                                                                                                                                      | Condition                                     | Description and Photos                                                                                                                                                                   |                       |  |  |  |  |
|----|-----------------------------------------------------------------------------------------------------------------------------------------------------------------------------------------------------------------------------------------------------------|-----------------------------------------------|------------------------------------------------------------------------------------------------------------------------------------------------------------------------------------------|-----------------------|--|--|--|--|
| 2  | House                                                                                                                                                                                                                                                     | No. of                                        | Description                                                                                                                                                                              |                       |  |  |  |  |
|    | Construct                                                                                                                                                                                                                                                 | houses not                                    |                                                                                                                                                                                          |                       |  |  |  |  |
|    | -ion                                                                                                                                                                                                                                                      | completed                                     |                                                                                                                                                                                          |                       |  |  |  |  |
|    |                                                                                                                                                                                                                                                           | (2)                                           | HH No. 5                                                                                                                                                                                 |                       |  |  |  |  |
|    |                                                                                                                                                                                                                                                           |                                               |                                                                                                                                                                                          |                       |  |  |  |  |
|    |                                                                                                                                                                                                                                                           |                                               |                                                                                                                                                                                          |                       |  |  |  |  |
|    |                                                                                                                                                                                                                                                           |                                               |                                                                                                                                                                                          |                       |  |  |  |  |
|    |                                                                                                                                                                                                                                                           |                                               |                                                                                                                                                                                          |                       |  |  |  |  |
|    |                                                                                                                                                                                                                                                           |                                               |                                                                                                                                                                                          |                       |  |  |  |  |
|    |                                                                                                                                                                                                                                                           |                                               |                                                                                                                                                                                          |                       |  |  |  |  |
|    |                                                                                                                                                                                                                                                           |                                               |                                                                                                                                                                                          |                       |  |  |  |  |
| -  |                                                                                                                                                                                                                                                           |                                               |                                                                                                                                                                                          |                       |  |  |  |  |
| 3  | Living                                                                                                                                                                                                                                                    |                                               | Description                                                                                                                                                                              |                       |  |  |  |  |
|    | Status of<br>PAPs                                                                                                                                                                                                                                         | (1) House ow                                  | •                                                                                                                                                                                        | re owned by DADs (FO) |  |  |  |  |
|    | (Sold                                                                                                                                                                                                                                                     |                                               |                                                                                                                                                                                          | re owned by PAPs (50) |  |  |  |  |
|    | house,                                                                                                                                                                                                                                                    |                                               | (1)-2 No. of house that were sold (18)<br>(2) Living condition                                                                                                                           |                       |  |  |  |  |
|    | renting,                                                                                                                                                                                                                                                  |                                               |                                                                                                                                                                                          | a PAPs live (11)      |  |  |  |  |
|    | etc.)                                                                                                                                                                                                                                                     |                                               | <ul> <li>(2)-1 No. of houses where PAPs live (41)</li> <li>(2)-2 No. of houses where original PAPs lives do not live (22)</li> <li>(2)-3 No. of houses where nobody lives (5)</li> </ul> |                       |  |  |  |  |
|    | c.c.,                                                                                                                                                                                                                                                     |                                               |                                                                                                                                                                                          |                       |  |  |  |  |
|    |                                                                                                                                                                                                                                                           | Location Map: See ANNEX.2                     |                                                                                                                                                                                          |                       |  |  |  |  |
| 4  | Other issue                                                                                                                                                                                                                                               |                                               |                                                                                                                                                                                          |                       |  |  |  |  |
|    | (1). Drainag                                                                                                                                                                                                                                              | e <u>Descripti</u>                            | on                                                                                                                                                                                       |                       |  |  |  |  |
|    | condition fo                                                                                                                                                                                                                                              | condition for -Rainy season has started.      |                                                                                                                                                                                          |                       |  |  |  |  |
|    |                                                                                                                                                                                                                                                           | rain water in _Some of the compounds are wet. |                                                                                                                                                                                          |                       |  |  |  |  |
|    | their                                                                                                                                                                                                                                                     |                                               | No. of HHs                                                                                                                                                                               |                       |  |  |  |  |
|    | compounds                                                                                                                                                                                                                                                 | 6 Conditio                                    |                                                                                                                                                                                          | Previous week         |  |  |  |  |
|    |                                                                                                                                                                                                                                                           |                                               | condition                                                                                                                                                                                | condition             |  |  |  |  |
|    |                                                                                                                                                                                                                                                           | Level 1                                       | 35                                                                                                                                                                                       | 14                    |  |  |  |  |
|    |                                                                                                                                                                                                                                                           | Level 2                                       | 21                                                                                                                                                                                       | 30                    |  |  |  |  |
|    |                                                                                                                                                                                                                                                           | Level 3                                       | 10                                                                                                                                                                                       | 20                    |  |  |  |  |
|    |                                                                                                                                                                                                                                                           | Level 4                                       | 2                                                                                                                                                                                        | 4                     |  |  |  |  |
|    | <b>Evaluation Criteria Level 1</b> -No mud and no standing water with their own drainage system in their compound <b>Level 2</b> -No mud and no standing water in their compound <b>Level 3</b> - Some or little mud and standing water in their compound |                                               |                                                                                                                                                                                          |                       |  |  |  |  |
|    |                                                                                                                                                                                                                                                           |                                               |                                                                                                                                                                                          |                       |  |  |  |  |
|    |                                                                                                                                                                                                                                                           |                                               |                                                                                                                                                                                          |                       |  |  |  |  |
|    |                                                                                                                                                                                                                                                           |                                               |                                                                                                                                                                                          |                       |  |  |  |  |
|    |                                                                                                                                                                                                                                                           |                                               |                                                                                                                                                                                          |                       |  |  |  |  |
|    |                                                                                                                                                                                                                                                           |                                               |                                                                                                                                                                                          |                       |  |  |  |  |
|    |                                                                                                                                                                                                                                                           |                                               |                                                                                                                                                                                          |                       |  |  |  |  |
|    | Level 4                                                                                                                                                                                                                                                   |                                               |                                                                                                                                                                                          |                       |  |  |  |  |
|    | -A lot of mud and standing water in their compound                                                                                                                                                                                                        |                                               |                                                                                                                                                                                          |                       |  |  |  |  |
|    |                                                                                                                                                                                                                                                           |                                               |                                                                                                                                                                                          |                       |  |  |  |  |

## As of 8.9.2015

ANNEX.2