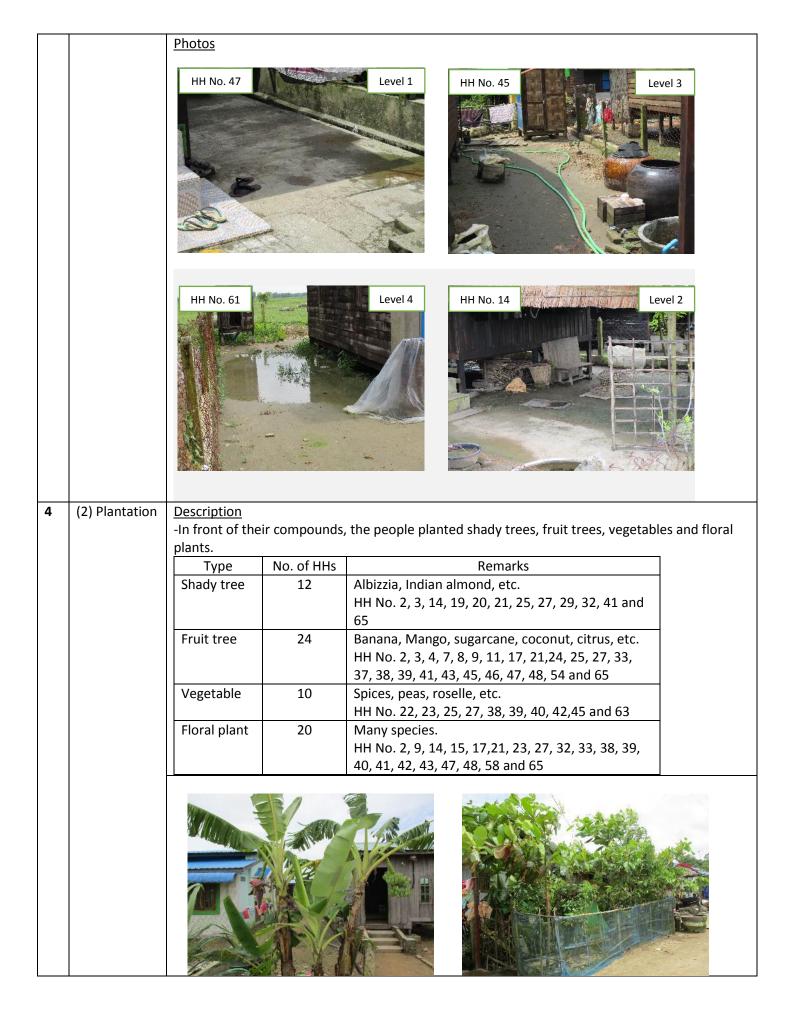

| 4 | (3) Livestock | Description      |               |                              |        |
|---|---------------|------------------|---------------|------------------------------|--------|
|   |               | -The people ar   |               |                              |        |
|   |               | ducks, goats, p  |               |                              |        |
|   |               | -Even though t   |               |                              |        |
|   |               | houses do not    |               |                              |        |
|   |               | relocation site  |               | keep in                      |        |
|   |               | their farms or o | other places. |                              |        |
|   |               | Туре             | No. of HHs    | Remarks                      | ]      |
|   |               | Cow              | 5             | HH No. 1, 3, 18, 42,         |        |
|   |               |                  |               | 47 and 54                    |        |
|   |               | Pig              | -             | -                            |        |
|   |               | Goat             | 1             | HH.47                        |        |
|   |               | Chicken and      | 15            | HH No. 4, 8, 12, 14,         |        |
|   |               | ducks            |               | 28, 30, 32, 41, 47,          |        |
|   |               |                  |               | 50, 51, 52, 55, 56<br>and 62 |        |
|   |               | <u>Photos</u>    |               | ailu 02                      |        |
|   |               | 1110103          |               |                              |        |
|   |               |                  |               |                              | WAR OF |