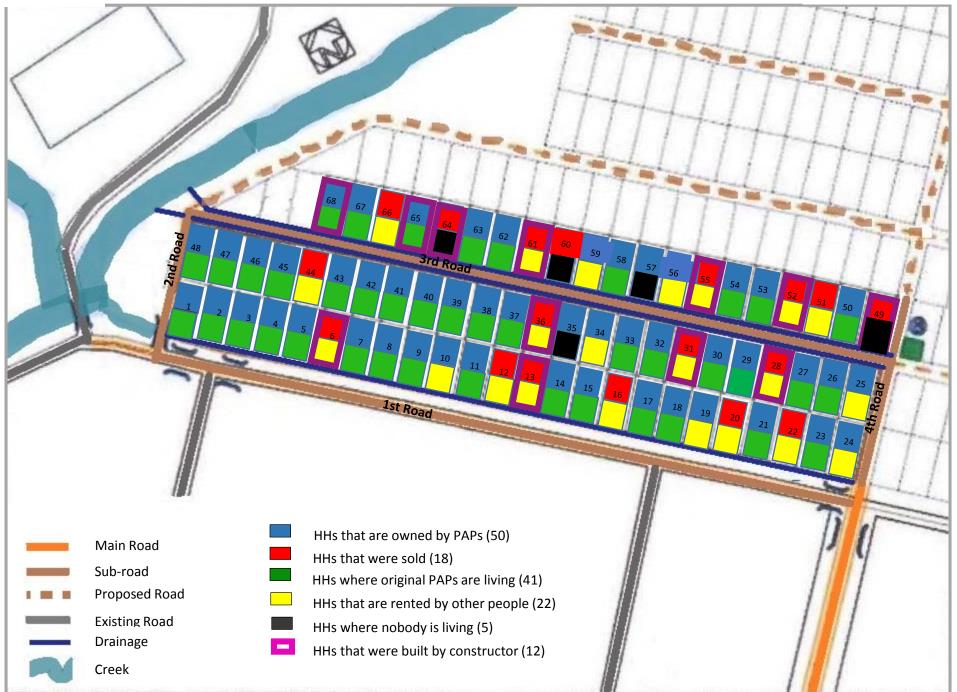

| No | ltem                                                                           | Condition                                       | Description and Photos                                                              |                          |                              |  |  |
|----|--------------------------------------------------------------------------------|-------------------------------------------------|-------------------------------------------------------------------------------------|--------------------------|------------------------------|--|--|
| 2  | House                                                                          | No. of                                          | Description                                                                         |                          |                              |  |  |
|    | Construct                                                                      | houses not                                      | -HH No.5, the construction for kitchen, toilet and water tank seems to start again. |                          |                              |  |  |
|    | -ion                                                                           | completed                                       |                                                                                     |                          |                              |  |  |
|    |                                                                                | (2)                                             | HH No. 5                                                                            |                          |                              |  |  |
| 3  | Living                                                                         | <b>Description</b>                              |                                                                                     |                          |                              |  |  |
|    | Status of                                                                      | (1) House ov                                    |                                                                                     |                          |                              |  |  |
|    | PAPs                                                                           | • •                                             |                                                                                     | e owned by PAPs (50)     |                              |  |  |
|    | (Sold                                                                          |                                                 | No. of house that w                                                                 | ere sold (18)            |                              |  |  |
|    | house,                                                                         | (2) Living cor                                  |                                                                                     |                          |                              |  |  |
|    | renting,                                                                       |                                                 | No. of houses where                                                                 |                          |                              |  |  |
|    | etc.)                                                                          |                                                 |                                                                                     | original PAPs lives do r | not live (22)                |  |  |
|    |                                                                                |                                                 | (2)-3 No. of houses where nobody lives (5)                                          |                          |                              |  |  |
| 4  | Other issue                                                                    |                                                 | cation Map: See ANNEX.2                                                             |                          |                              |  |  |
| -  | (1). Drainag                                                                   |                                                 | on                                                                                  |                          |                              |  |  |
|    | condition fo                                                                   |                                                 | ason has started.                                                                   |                          |                              |  |  |
|    | rain water i                                                                   | ,                                               | the compounds are                                                                   | wet.                     |                              |  |  |
|    | their                                                                          |                                                 | No. of HHs                                                                          |                          |                              |  |  |
|    | compounds                                                                      | 6 Conditio                                      |                                                                                     | Previous week            |                              |  |  |
|    |                                                                                |                                                 | condition                                                                           | condition                |                              |  |  |
|    |                                                                                | Level 1                                         | 35                                                                                  | 14                       |                              |  |  |
|    |                                                                                | Level 2                                         | 21                                                                                  | 30                       |                              |  |  |
|    |                                                                                | Level 3                                         | 10                                                                                  | 20                       |                              |  |  |
|    |                                                                                | Level 4                                         | 2                                                                                   | 4                        |                              |  |  |
|    | <evaluation criteria=""></evaluation>                                          |                                                 |                                                                                     |                          |                              |  |  |
|    |                                                                                | Level 1                                         |                                                                                     |                          |                              |  |  |
|    | -No mud and no standing water with their own drainage system in their compound |                                                 |                                                                                     |                          | age system in their compound |  |  |
|    |                                                                                | Level 2                                         |                                                                                     |                          |                              |  |  |
|    |                                                                                | -No mud and no standing water in their compound |                                                                                     |                          |                              |  |  |
|    |                                                                                | Level 3                                         |                                                                                     |                          |                              |  |  |
|    | - Some or little mud and standing water in their compound                      |                                                 |                                                                                     |                          | pound                        |  |  |
|    | Level 4                                                                        |                                                 |                                                                                     |                          |                              |  |  |
|    | -A lot of mud and standing water in their compound                             |                                                 |                                                                                     |                          |                              |  |  |
|    |                                                                                |                                                 |                                                                                     |                          |                              |  |  |

## As of 16.9.2015

ANNEX.2