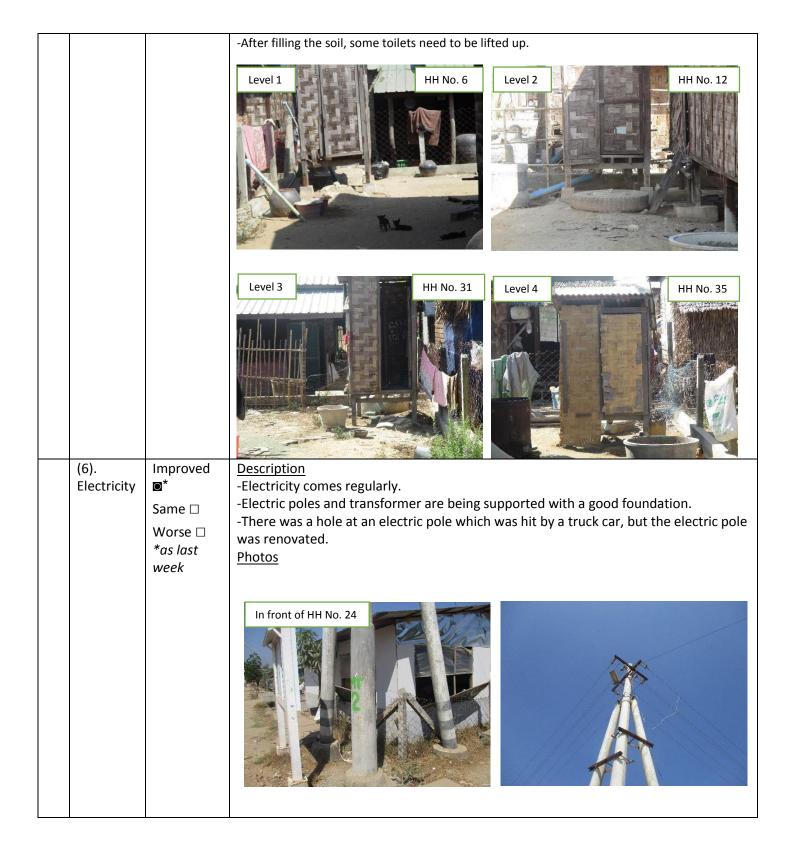

|                    |                                     |                                                                      | Garder pit  Washing clothes and taking bath place    Image: Stress of third role  Image: Stress of third role    Image: Stress of third role  Image: Stress of third role    Image: Stress of third role  Image: Stress of third role    Image: Stress of third role  Image: Stress of third role    Image: Stress of third role  Image: Stress of third role    Image: Stress of third role  Image: Stress of third role    Image: Stress of third role  Image: Stress of third role    Image: Stress of third role  Image: Stress of third role    Image: Stress of third role  Image: Stress of third role    Image: Stress of third role  Image: Stress of third role    Image: Stress of third role  Image: Stress of third role    Image: Stress of third role  Image: Stress of third role    Image: Stress of third role  Image: Stress of third role    Image: Stress of third role  Image: Stress of third role    Image: Stress of third role  Image: Stress of third role    Image: Stress of third role  Image: Stress of third role    Image: Stress of third role  Image: Stress of third role    Image: Stress of third role  Image: Stress of third role    Image: Stress of third role |
|--------------------|-------------------------------------|----------------------------------------------------------------------|----------------------------------------------------------------------------------------------------------------------------------------------------------------------------------------------------------------------------------------------------------------------------------------------------------------------------------------------------------------------------------------------------------------------------------------------------------------------------------------------------------------------------------------------------------------------------------------------------------------------------------------------------------------------------------------------------------------------------------------------------------------------------------------------------------------------------------------------------------------------------------------------------------------------------------------------------------------------------------------------------------------------------------------------------------------------------------------------------------------------------------------------------------------------------------------------------------|
| <u>N</u><br>0<br>1 | Item<br>(5). Fly<br>proof<br>toilet | Condition<br>Improved<br>■*<br>Same □<br>Worse □<br>*as last<br>week | Description    -All of the fly proof toilets are used by people.    -Almost all of the fly proof toilets made by wood or bamboo have been lifted up as shown in pictures below and are convenient to use. Some concrete toilets are still needed to be renovated. According to discussion with community people, they would like to repair the concrete toilets by themselves and requested for financial support.    JET had already paid for it.    Image: The concrete toilets by themselves and requested for financial support.    JET had already paid for it.    Image: The concrete toilets by themselves and requested for financial support.    JET had already paid for it.    Image: The concrete toilets by themselves and requested for financial support.    JET had already paid for it.    Image: The condition of the fly provide the condition condition condition    Level 1  50    Level 2  17    Level 3  0    No Toilet  1    Image: The provide the is not needed to be repaired.    -No/rarely toilet unavailable    Level 3                                                                                                                                                    |