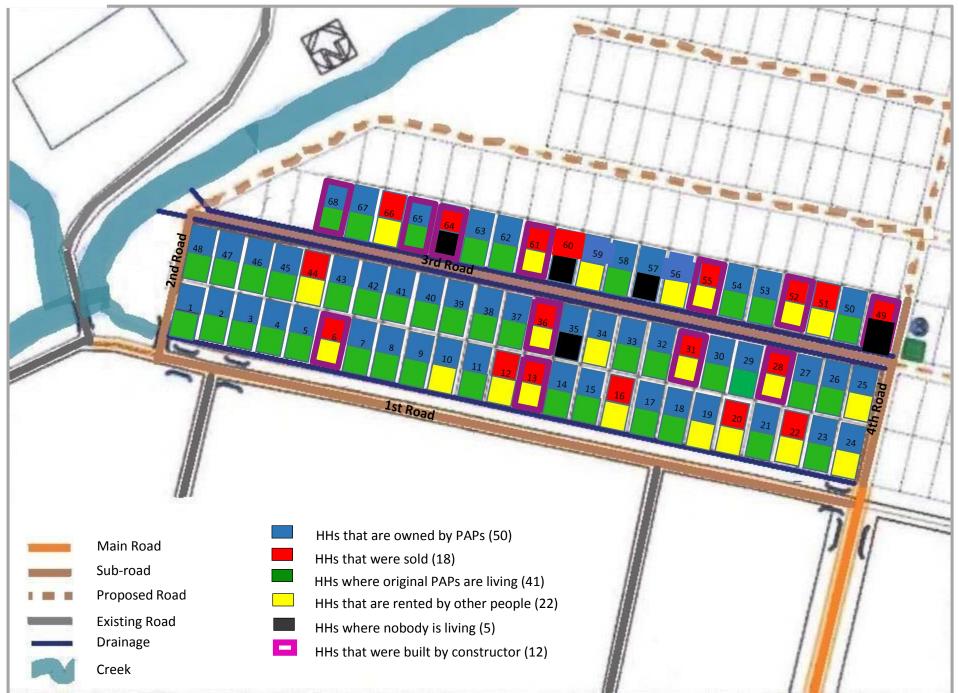

| No               | Item                                                                                | Condition                      | Description and Pl    | notos                 |                                      |  |  |  |
|------------------|-------------------------------------------------------------------------------------|--------------------------------|-----------------------|-----------------------|--------------------------------------|--|--|--|
| <b>2</b>         | House                                                                               | No. of                         | Description           | 10103                 |                                      |  |  |  |
| -                | Construct<br>-ion                                                                   | houses not<br>completed<br>(2) |                       | struction for kitcher | n, toilet and water tank seems to be |  |  |  |
|                  |                                                                                     |                                |                       |                       |                                      |  |  |  |
| 3                | Living                                                                              | <u>Description</u>             |                       |                       |                                      |  |  |  |
|                  | Status of                                                                           | (1) House or                   |                       |                       |                                      |  |  |  |
|                  | PAPs                                                                                |                                | No. of house that a   |                       | 50)                                  |  |  |  |
|                  | (Sold                                                                               | (1)-2<br>(2) Living co         | 2 No. of house that w | vere sold (18)        |                                      |  |  |  |
|                  | house,<br>renting,                                                                  |                                | L No. of houses wher  | e PAPs live (41)      |                                      |  |  |  |
|                  | etc.)                                                                               |                                | 2 No. of houses when  |                       | s do not live (22)                   |  |  |  |
|                  | -                                                                                   |                                | 3 No. of houses wher  | -                     |                                      |  |  |  |
|                  |                                                                                     |                                | p: See ANNEX.2        |                       |                                      |  |  |  |
| 4                | Other issue                                                                         |                                |                       |                       |                                      |  |  |  |
|                  | (1). Drainage <u>Description</u>                                                    |                                |                       |                       |                                      |  |  |  |
|                  | condition for-Rainy season has started.rain water in-Some of the compounds are wet. |                                |                       |                       |                                      |  |  |  |
| their No. of HHs |                                                                                     |                                |                       |                       |                                      |  |  |  |
|                  | compounds                                                                           | conditi                        |                       | Previous week         |                                      |  |  |  |
|                  |                                                                                     |                                | condition             | condition             |                                      |  |  |  |
|                  |                                                                                     | Level 1                        | 63                    | 63                    |                                      |  |  |  |
|                  |                                                                                     | Level 2                        |                       | 5                     |                                      |  |  |  |
|                  |                                                                                     | Level 3                        |                       | 0                     | -                                    |  |  |  |
| Level 4          |                                                                                     |                                | 0                     | 0                     |                                      |  |  |  |
|                  |                                                                                     | Level 1                        | ation Criteria>       |                       | drainage system in their compound    |  |  |  |

## As of 22.1.2016

ANNEX.2