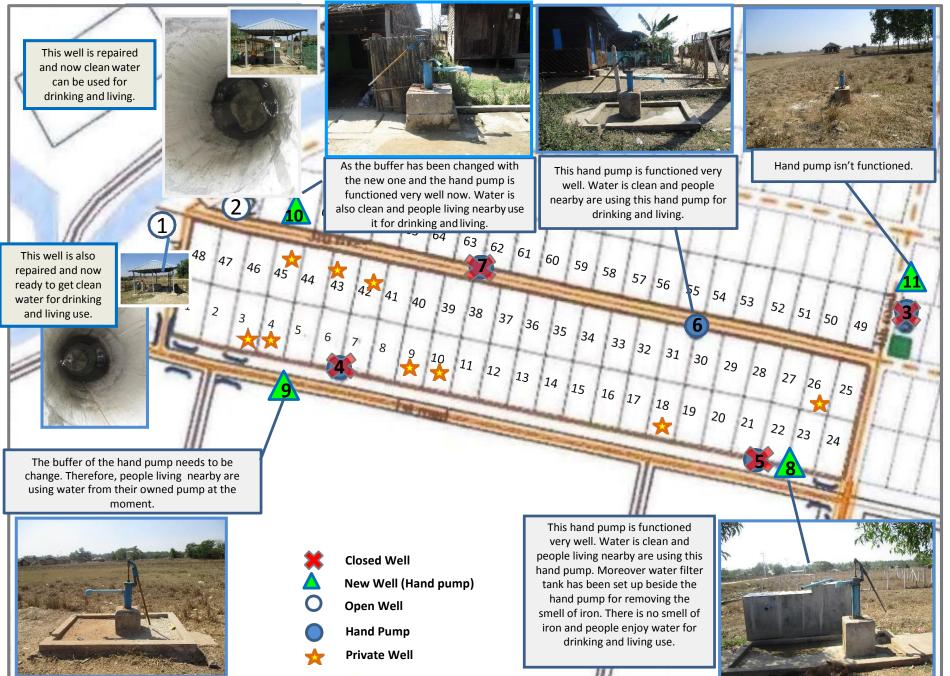

|               | 32, 41, 47, 50, 51,<br>52, 54, 56 and 62 |   |  |
|   |               | Photos                                                                                                                                                                                                         |               |                                          |   |  |
|   |               |                                                                                                                                                                                                                |               |                                          |   |  |

## ANNEX.1

## As of 22.1.2016



ANNEX.2