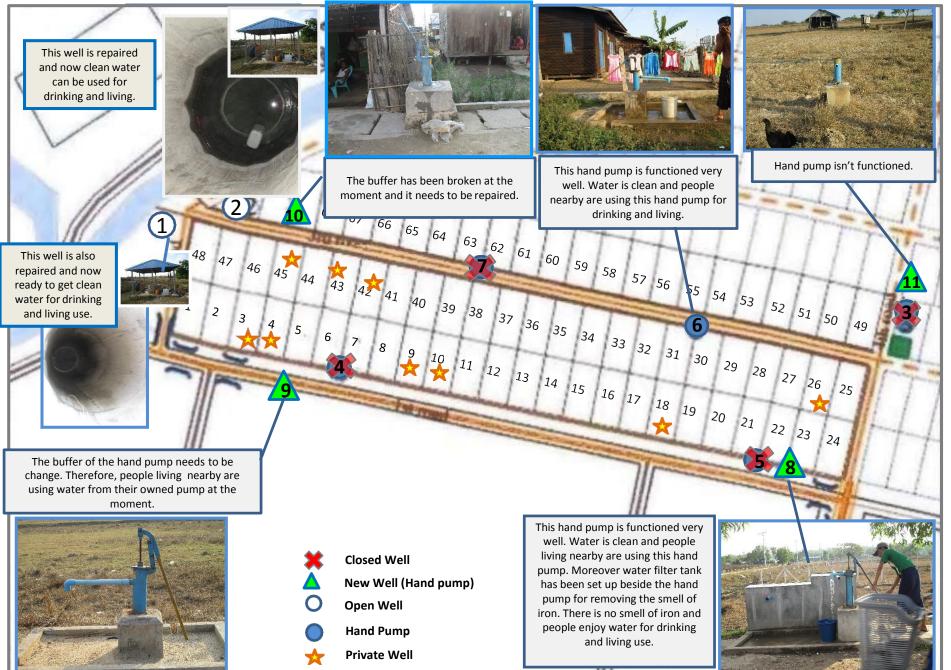

## Surveyor:ZawLaDate Visited:27.1.2016Time Visited:15:30 to 16:30

Weather Condition: Sunny The last time of heavy raining: -

| No | Item             | Condition                                                   | Description and Photos                                                                                                                                                                                                                                                              |  |  |  |
|----|------------------|-------------------------------------------------------------|-------------------------------------------------------------------------------------------------------------------------------------------------------------------------------------------------------------------------------------------------------------------------------------|--|--|--|
| 1  | Condition of     | of -                                                        |                                                                                                                                                                                                                                                                                     |  |  |  |
|    | (1). Well        | Improved□<br>Same <b>©</b> *<br>Worse □<br>*as last<br>week | Description & Photos:<br>-See ANNEX.1<br>- Water from both of two wells are clean and enough to use for drinking and living.<br>One of the hand pumps needs to be repaired, but people can get water from their<br>own tube-wells, some hand pumps and the two wells.               |  |  |  |
|    | (2).<br>Drainage | Improved□<br>Same <b>©</b> *<br>Worse □<br>*as last<br>week | <u>Description</u><br>-Water level in the drainage canals are the same as last week because there was no<br>rain. The stream along the drainage canal may need to be rehabilitated in coming<br>summer period in order to improve the water-flow along the stream.<br><u>Photos</u> |  |  |  |
|    |                  |                                                             | <image/>                                                                                                                                                                                                                                                                            |  |  |  |
|    |                  |                                                             | Near HH No. 1         Near garbage pit                                                                                                                                                                                                                                              |  |  |  |

## ANNEX.1