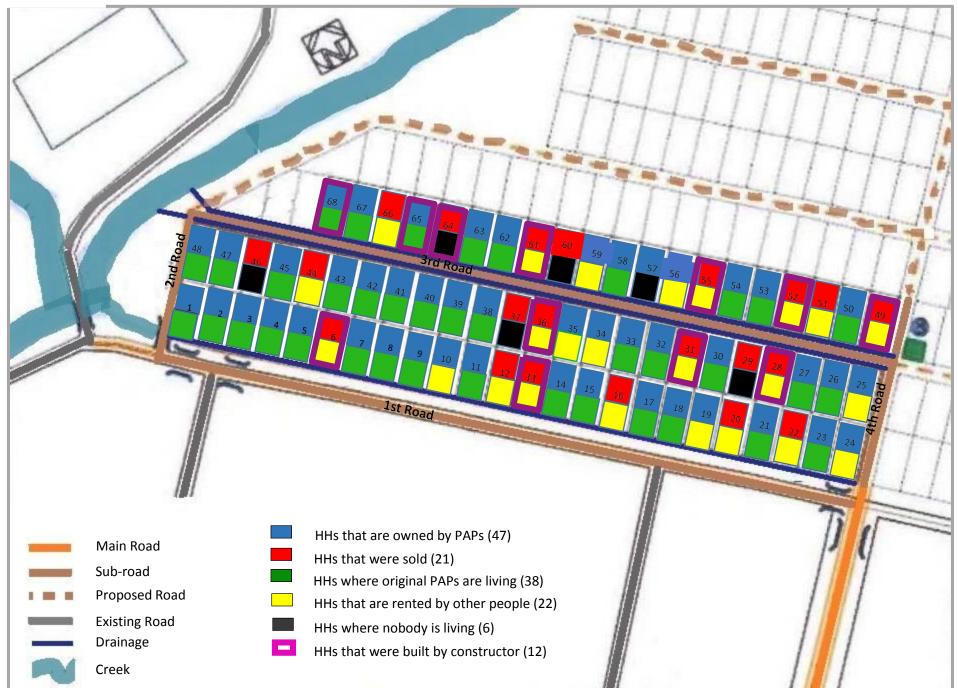

| No                                                         | Item                                       | Condition                                                               | Description and Photos                                                            |                         |                               |  |                                                                      |  |  |
|------------------------------------------------------------|--------------------------------------------|-------------------------------------------------------------------------|-----------------------------------------------------------------------------------|-------------------------|-------------------------------|--|----------------------------------------------------------------------|--|--|
| 2                                                          | House                                      | No. of                                                                  | <b>Description</b>                                                                |                         |                               |  |                                                                      |  |  |
|                                                            | Construct                                  | houses not                                                              | -HH No.5, the construction for kitchen, toilet and water tank seems to be stopped |                         |                               |  |                                                                      |  |  |
|                                                            | -ion                                       | completed                                                               | again.                                                                            |                         |                               |  |                                                                      |  |  |
|                                                            |                                            | (2)                                                                     |                                                                                   |                         |                               |  |                                                                      |  |  |
|                                                            |                                            |                                                                         | HH No. 5                                                                          |                         |                               |  |                                                                      |  |  |
|                                                            |                                            |                                                                         |                                                                                   |                         |                               |  |                                                                      |  |  |
|                                                            |                                            |                                                                         |                                                                                   |                         |                               |  |                                                                      |  |  |
|                                                            |                                            |                                                                         |                                                                                   |                         |                               |  |                                                                      |  |  |
|                                                            |                                            |                                                                         |                                                                                   |                         |                               |  |                                                                      |  |  |
|                                                            |                                            |                                                                         |                                                                                   |                         |                               |  |                                                                      |  |  |
|                                                            |                                            |                                                                         |                                                                                   |                         |                               |  |                                                                      |  |  |
|                                                            |                                            |                                                                         |                                                                                   |                         |                               |  |                                                                      |  |  |
|                                                            |                                            |                                                                         |                                                                                   | Stalman !!              |                               |  |                                                                      |  |  |
| 3                                                          | Living                                     | Description                                                             |                                                                                   |                         |                               |  |                                                                      |  |  |
| 5                                                          | Status of                                  | (1) House ow                                                            | nershin                                                                           |                         |                               |  |                                                                      |  |  |
|                                                            | PAPs                                       |                                                                         |                                                                                   | re owned by PAPs (47)   |                               |  |                                                                      |  |  |
|                                                            | (Sold                                      |                                                                         | No. of house that w                                                               |                         |                               |  |                                                                      |  |  |
|                                                            | house,                                     | (2) Living con                                                          |                                                                                   |                         |                               |  |                                                                      |  |  |
|                                                            | renting,                                   |                                                                         | No. of houses whe                                                                 | e PAPs live (38)        |                               |  |                                                                      |  |  |
|                                                            | etc.)                                      |                                                                         |                                                                                   | e original PAPs do not  | live (22)                     |  |                                                                      |  |  |
|                                                            | ,                                          |                                                                         | No. of houses whe                                                                 | -                       |                               |  |                                                                      |  |  |
|                                                            |                                            |                                                                         | : See ANNEX.2                                                                     |                         |                               |  |                                                                      |  |  |
| 4                                                          | Other issue                                |                                                                         | 5. 500 / 10102 / 2010                                                             |                         |                               |  |                                                                      |  |  |
|                                                            | (1). Drainage <u>Description</u>           |                                                                         |                                                                                   |                         |                               |  |                                                                      |  |  |
|                                                            | condition for   -Rainy season has started. |                                                                         |                                                                                   |                         |                               |  |                                                                      |  |  |
|                                                            | rain water i                               | n -Some of                                                              | the compounds are                                                                 | e wet.                  |                               |  |                                                                      |  |  |
|                                                            | their                                      |                                                                         | No. of HHs                                                                        |                         |                               |  |                                                                      |  |  |
|                                                            | compounds                                  |                                                                         |                                                                                   | Previous week           |                               |  |                                                                      |  |  |
|                                                            |                                            |                                                                         | condition                                                                         | condition               |                               |  |                                                                      |  |  |
|                                                            |                                            | Level 1                                                                 | 63                                                                                | 63                      |                               |  |                                                                      |  |  |
|                                                            |                                            | Level 2                                                                 | 5                                                                                 | 5                       |                               |  |                                                                      |  |  |
|                                                            |                                            | Level 3                                                                 | 0                                                                                 | 0                       |                               |  |                                                                      |  |  |
|                                                            |                                            | Level 4                                                                 | 0                                                                                 | 0                       |                               |  |                                                                      |  |  |
|                                                            |                                            |                                                                         |                                                                                   |                         |                               |  |                                                                      |  |  |
|                                                            |                                            | <evaluat< td=""><td>tion Criteria&gt;</td><td></td><td></td></evaluat<> | tion Criteria>                                                                    |                         |                               |  |                                                                      |  |  |
|                                                            |                                            | Level 1                                                                 |                                                                                   |                         |                               |  |                                                                      |  |  |
|                                                            |                                            | -No mud                                                                 | and no standing wa                                                                | ter with their own drai | nage system in their compound |  |                                                                      |  |  |
| Level 2<br>-No mud and no standing water in their compound |                                            |                                                                         |                                                                                   |                         |                               |  |                                                                      |  |  |
|                                                            |                                            |                                                                         |                                                                                   |                         |                               |  | Level 3<br>- Some or little mud and standing water in their compound |  |  |
|                                                            |                                            |                                                                         |                                                                                   |                         |                               |  |                                                                      |  |  |
|                                                            | Level 4                                    |                                                                         |                                                                                   |                         |                               |  |                                                                      |  |  |
|                                                            |                                            | -A lot of I                                                             | mud and standing v                                                                | vater in their compoun  | d                             |  |                                                                      |  |  |
|                                                            |                                            |                                                                         |                                                                                   |                         |                               |  |                                                                      |  |  |

## As of 27.1.2016

ANNEX.2