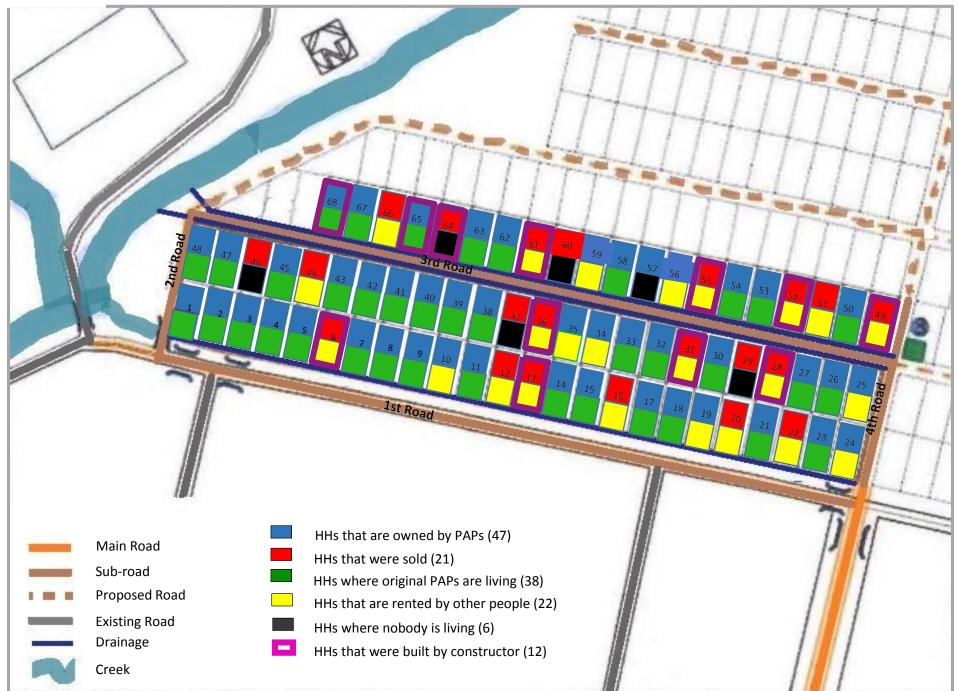

| No                                    | Item                                                                                                                                                                                                                                                                                                                                                           | Condition      |                                       |                    |               |  |  |  |
|---------------------------------------|----------------------------------------------------------------------------------------------------------------------------------------------------------------------------------------------------------------------------------------------------------------------------------------------------------------------------------------------------------------|----------------|---------------------------------------|--------------------|---------------|--|--|--|
| 2                                     | HouseNo. ofDescriptionConstructhouses not-HH No.5, the construction for kitchen, toilet and water tank seems to be<br>againioncompleted<br>(2)                                                                                                                                                                                                                 |                |                                       |                    |               |  |  |  |
| -                                     |                                                                                                                                                                                                                                                                                                                                                                |                | HH No. 5                              |                    |               |  |  |  |
| 3                                     | Living                                                                                                                                                                                                                                                                                                                                                         | Description    |                                       |                    |               |  |  |  |
|                                       | Status of                                                                                                                                                                                                                                                                                                                                                      | (1) House ow   | •                                     |                    |               |  |  |  |
|                                       | PAPs                                                                                                                                                                                                                                                                                                                                                           |                | No. of house that ar                  |                    | 47)           |  |  |  |
|                                       | (Sold                                                                                                                                                                                                                                                                                                                                                          |                | No. of house that we                  | ere sold (21)      |               |  |  |  |
|                                       | house,                                                                                                                                                                                                                                                                                                                                                         | (2) Living con |                                       |                    |               |  |  |  |
|                                       | renting,                                                                                                                                                                                                                                                                                                                                                       |                | No. of houses where                   |                    |               |  |  |  |
|                                       | etc.)                                                                                                                                                                                                                                                                                                                                                          |                | No. of houses where                   | -                  | hot live (22) |  |  |  |
|                                       |                                                                                                                                                                                                                                                                                                                                                                |                | No. of houses where<br>b: See ANNEX.2 | e hobody lives (6) |               |  |  |  |
| 4                                     | Other issue                                                                                                                                                                                                                                                                                                                                                    | -              |                                       |                    |               |  |  |  |
|                                       | (1). Drainag                                                                                                                                                                                                                                                                                                                                                   |                | on                                    |                    |               |  |  |  |
|                                       | condition fo                                                                                                                                                                                                                                                                                                                                                   |                |                                       |                    |               |  |  |  |
|                                       | rain water i                                                                                                                                                                                                                                                                                                                                                   | n              | No. of HHs                            |                    |               |  |  |  |
|                                       | their                                                                                                                                                                                                                                                                                                                                                          |                |                                       | Previous week      |               |  |  |  |
|                                       | compounds                                                                                                                                                                                                                                                                                                                                                      | ;              | condition                             | condition          |               |  |  |  |
|                                       |                                                                                                                                                                                                                                                                                                                                                                | Level 1        | 63                                    | 63                 |               |  |  |  |
|                                       |                                                                                                                                                                                                                                                                                                                                                                | Level 2        | 5                                     | 5                  |               |  |  |  |
|                                       |                                                                                                                                                                                                                                                                                                                                                                | Level 3        | 0                                     | 0                  |               |  |  |  |
|                                       |                                                                                                                                                                                                                                                                                                                                                                | Level 4        | 0                                     | 0                  |               |  |  |  |
| <evaluation criteria=""></evaluation> |                                                                                                                                                                                                                                                                                                                                                                |                |                                       |                    |               |  |  |  |
|                                       | <ul> <li>Level 1</li> <li>-No mud and no standing water with their own drainage system in their compound</li> <li>Level 2</li> <li>-No mud and no standing water in their compound</li> <li>Level 3</li> <li>- Some or little mud and standing water in their compound</li> <li>Level 4</li> <li>-A lot of mud and standing water in their compound</li> </ul> |                |                                       |                    |               |  |  |  |
|                                       |                                                                                                                                                                                                                                                                                                                                                                |                |                                       |                    |               |  |  |  |
|                                       |                                                                                                                                                                                                                                                                                                                                                                |                |                                       |                    |               |  |  |  |
|                                       |                                                                                                                                                                                                                                                                                                                                                                |                |                                       |                    |               |  |  |  |

## As of 1.3.2016

ANNEX.2