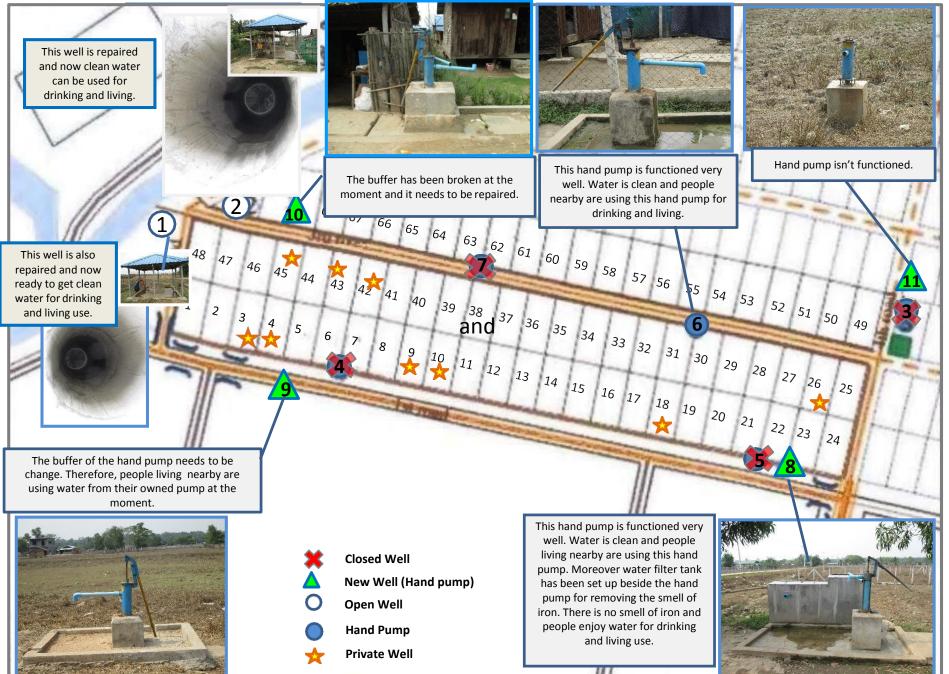

Surveyor: Zaw La Date Visited: 1.3.2016 Time Visited: 10:30 to 11:30

Weather Condition: Sunny The last time of heavy raining: -

| No | ltem             | Condition                                                   | Description and Photos                                                                                                                                                                                                                                                                                                                           |  |  |  |  |
|----|------------------|-------------------------------------------------------------|--------------------------------------------------------------------------------------------------------------------------------------------------------------------------------------------------------------------------------------------------------------------------------------------------------------------------------------------------|--|--|--|--|
| 1  | Condition of -   |                                                             |                                                                                                                                                                                                                                                                                                                                                  |  |  |  |  |
|    | (1). Well        | Improved□<br>Same©*<br>Worse □<br>*as last<br>week          | Description & Photos:<br>-See ANNEX.1<br>- Water from both of two wells are clean and enough to use for drinking and living.<br>There are four tube wells in the relocation site. Among them, two of the hand pumps<br>need to be repaired, but people can get water from their own tube-wells, the two<br>wells and the rest of two hand pumps. |  |  |  |  |
|    | (2).<br>Drainage | Improved□<br>Same <b>©</b> *<br>Worse □<br>*as last<br>week | <u>Description</u><br>-Water level in the drainage canals are the same as last week because there was no<br>rain. The stream along the drainage canal may need to be rehabilitated in coming<br>summer period in order to improve the water-flow along the stream.<br><u>Photos</u>                                                              |  |  |  |  |
|    |                  |                                                             | <image/>                                                                                                                                                                                                                                                                                                                                         |  |  |  |  |
|    |                  |                                                             | Near HH No. 1           Near garbage pit                                                                                                                                                                                                                                                                                                         |  |  |  |  |

## ANNEX.1