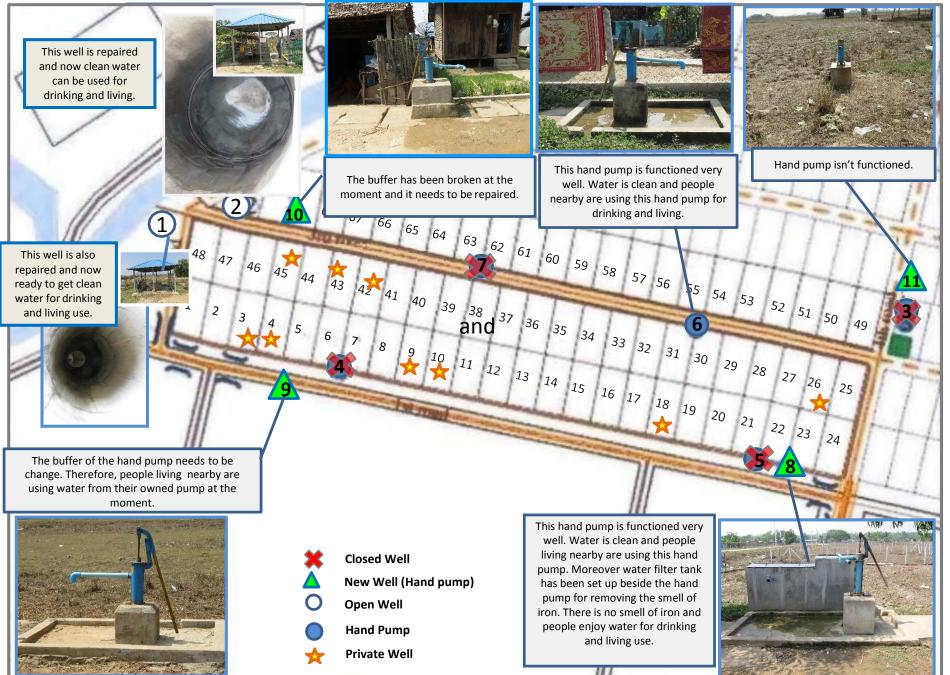

## Surveyor:ZawLaDate Visited:10.3.2016Time Visited:10:30 to 11:30

Weather Condition: Sunny The last time of heavy raining: -

| No | ltem             | Condition                                                   | Description and Photos                                                                                                                                                                                                                                                                                                                           |  |  |  |  |
|----|------------------|-------------------------------------------------------------|--------------------------------------------------------------------------------------------------------------------------------------------------------------------------------------------------------------------------------------------------------------------------------------------------------------------------------------------------|--|--|--|--|
| 1  | Condition o      | of -                                                        |                                                                                                                                                                                                                                                                                                                                                  |  |  |  |  |
|    | (1). Well        | Improved□<br>Same©*<br>Worse □<br>*as last<br>week          | Description & Photos:<br>-See ANNEX.1<br>- Water from both of two wells are clean and enough to use for drinking and living.<br>There are four tube wells in the relocation site. Among them, two of the hand pumps<br>need to be repaired, but people can get water from their own tube-wells, the two<br>wells and the rest of two hand pumps. |  |  |  |  |
|    | (2).<br>Drainage | Improved□<br>Same <b>©</b> *<br>Worse □<br>*as last<br>week | <u>Description</u><br>-Water level in the drainage canals are the same as last week because there was no<br>rain. The stream along the drainage canal may need to be rehabilitated in coming<br>summer period in order to improve the water-flow along the stream.<br><u>Photos</u>                                                              |  |  |  |  |
|    |                  |                                                             | <image/>                                                                                                                                                                                                                                                                                                                                         |  |  |  |  |
|    |                  |                                                             | Near HH No. 1           Near garbage pit                                                                                                                                                                                                                                                                                                         |  |  |  |  |

## ANNEX.1