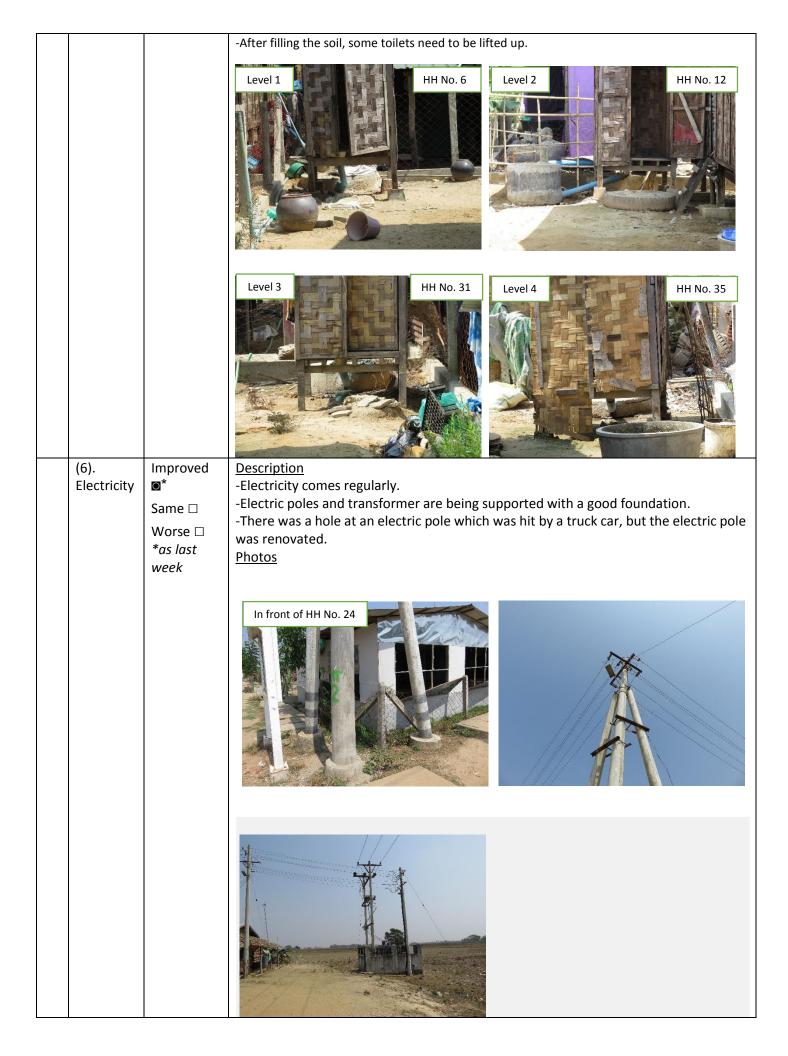

|               |                         |                       | Garber p                                                                                                                 | it<br>Internet of third role |                  | <image/> <image/> <image/> <image/> <image/> <image/> <image/> |  |
|---------------|-------------------------|-----------------------|--------------------------------------------------------------------------------------------------------------------------|------------------------------|------------------|----------------------------------------------------------------|--|
| <u>N</u><br>0 | <u>ltem</u><br>(5). Fly | Condition<br>Improved | Description                                                                                                              |                              | lets are use     | d by people.                                                   |  |
| 1             | proof                   |                       |                                                                                                                          |                              |                  | made by wood or bamboo have been lifted up as                  |  |
| -             | toilet                  | Same 🗆                |                                                                                                                          |                              |                  | convenient to use. Some concrete toilets are still             |  |
|               |                         |                       |                                                                                                                          |                              |                  | ng to discussion with community people, they would             |  |
|               |                         | Worse □               |                                                                                                                          |                              |                  | by themselves and requested for financial support.             |  |
|               |                         | *as last<br>week      | JET had alre                                                                                                             |                              |                  |                                                                |  |
|               |                         | WEEK                  |                                                                                                                          |                              | f HHs            |                                                                |  |
|               |                         |                       | Condition                                                                                                                | This<br>week                 | Previous<br>week |                                                                |  |
|               |                         |                       |                                                                                                                          | condition                    | condition        |                                                                |  |
|               |                         |                       | Level 1                                                                                                                  | 50                           | 50               |                                                                |  |
|               |                         |                       | Level 2                                                                                                                  | 17                           | 17               |                                                                |  |
|               |                         |                       | Level 3                                                                                                                  | 0                            | 0                |                                                                |  |
|               |                         |                       | Level 4<br>No Toilet                                                                                                     | 0                            | 0                |                                                                |  |
|               |                         |                       |                                                                                                                          | 1                            | L T              |                                                                |  |
|               |                         |                       | <evaluation< th=""><th>n Criteria&gt;</th><th></th><th></th></evaluation<>                                               | n Criteria>                  |                  |                                                                |  |
|               |                         |                       | Level 1<br>- Fly proof to                                                                                                | oilet is not ne              | eeded to be i    | epaired.                                                       |  |
|               |                         |                       | -No/rarely to                                                                                                            |                              |                  |                                                                |  |
|               |                         |                       | Level 2                                                                                                                  |                              |                  |                                                                |  |
|               |                         |                       | - Fly proof toilet is needed to be repaired.<br>-Rarely toilet unavailable                                               |                              |                  |                                                                |  |
|               |                         |                       | Level 3                                                                                                                  |                              |                  |                                                                |  |
|               |                         |                       | Fly proof toilet is needed to be repaired.                                                                               |                              |                  |                                                                |  |
|               |                         |                       | -Often toilet unavailable<br>-As the result of filling the soil and also raining, some toilets are inconvenience to use. |                              |                  |                                                                |  |
|               |                         |                       | Level 4                                                                                                                  |                              |                  |                                                                |  |
|               |                         |                       | - Fly proof toilet is urgently needed to be repaired.                                                                    |                              |                  |                                                                |  |
|               |                         |                       | -Often toilet                                                                                                            | unavailable                  |                  |                                                                |  |