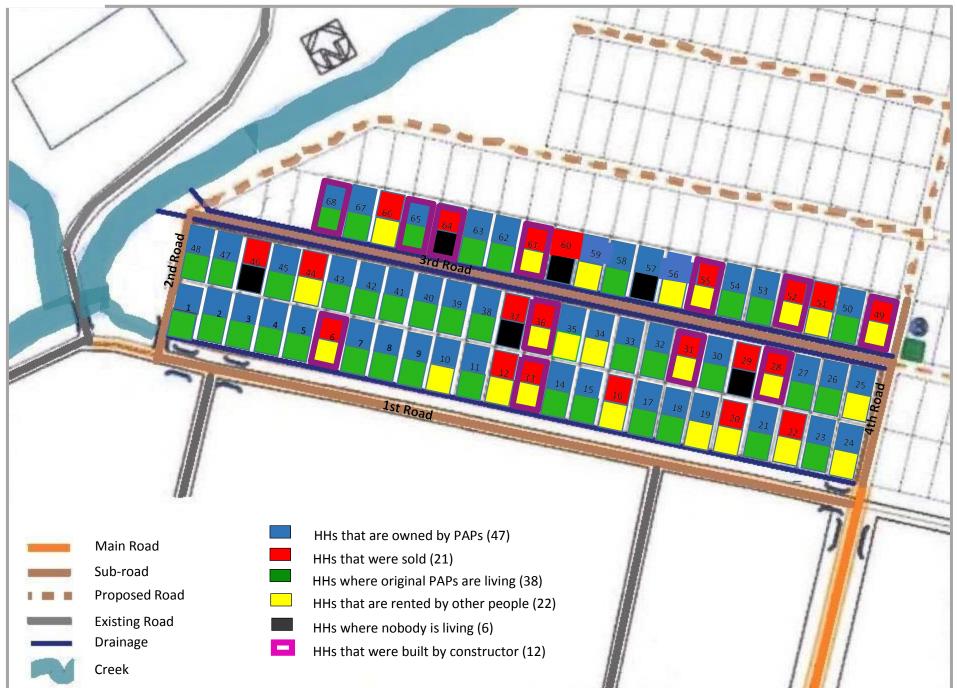

| <b>N</b> 1 -                     |                            |                                                                                                           |                                                                                                            |                                                                                                                      |                  |  |  |  |  |
|----------------------------------|----------------------------|-----------------------------------------------------------------------------------------------------------|------------------------------------------------------------------------------------------------------------|----------------------------------------------------------------------------------------------------------------------|------------------|--|--|--|--|
| No                               | Item                       | Condition                                                                                                 | Description and Ph                                                                                         | tos                                                                                                                  |                  |  |  |  |  |
| 2                                | House<br>Construct<br>-ion | No. of<br>houses not<br>completed<br>(2)                                                                  | Description<br>-HH No.5, the construction for kitchen, toilet and water tank seems to be stopped<br>again. |                                                                                                                      |                  |  |  |  |  |
|                                  |                            |                                                                                                           | HH No. 5                                                                                                   |                                                                                                                      |                  |  |  |  |  |
| 3                                | Living                     | <b>Description</b>                                                                                        |                                                                                                            |                                                                                                                      |                  |  |  |  |  |
|                                  | Status of                  | (1) House ow                                                                                              | nership                                                                                                    |                                                                                                                      |                  |  |  |  |  |
|                                  | PAPs                       | (1)-1                                                                                                     | No. of house that ar                                                                                       | owned by PAPs (47)                                                                                                   |                  |  |  |  |  |
|                                  | (Sold                      | (1)-2                                                                                                     | No. of house that w                                                                                        | re sold (21)                                                                                                         |                  |  |  |  |  |
|                                  | house,                     | (2) Living con                                                                                            | dition                                                                                                     |                                                                                                                      |                  |  |  |  |  |
|                                  | renting,                   | (2)-1                                                                                                     | No. of houses where                                                                                        | PAPs live (38)                                                                                                       |                  |  |  |  |  |
|                                  | etc.)                      | (2)-2                                                                                                     | No. of houses where                                                                                        | original PAPs do not live (22)                                                                                       |                  |  |  |  |  |
|                                  | -                          |                                                                                                           | (2)-3 No. of houses where nobody lives (6)<br>ation Map: See ANNEX.2                                       |                                                                                                                      |                  |  |  |  |  |
|                                  |                            | Location Map                                                                                              |                                                                                                            |                                                                                                                      |                  |  |  |  |  |
| 4                                | Other issue                |                                                                                                           |                                                                                                            |                                                                                                                      |                  |  |  |  |  |
| (1). Drainage <u>Description</u> |                            |                                                                                                           |                                                                                                            |                                                                                                                      |                  |  |  |  |  |
|                                  | condition fo               | or                                                                                                        |                                                                                                            |                                                                                                                      |                  |  |  |  |  |
|                                  | rain water i               | n                                                                                                         | No. of HHs                                                                                                 |                                                                                                                      |                  |  |  |  |  |
|                                  | their                      | eir Condition This week Previou                                                                           |                                                                                                            | Previous week                                                                                                        |                  |  |  |  |  |
|                                  | compounds                  | 5                                                                                                         | condition                                                                                                  | condition                                                                                                            |                  |  |  |  |  |
|                                  |                            | Level 1                                                                                                   | 63                                                                                                         | 63                                                                                                                   |                  |  |  |  |  |
|                                  |                            | Level 2                                                                                                   | 5                                                                                                          | 5                                                                                                                    |                  |  |  |  |  |
|                                  |                            | Level 3                                                                                                   | 0                                                                                                          | 0                                                                                                                    |                  |  |  |  |  |
|                                  |                            | Level 4                                                                                                   | 0                                                                                                          | 0                                                                                                                    |                  |  |  |  |  |
|                                  |                            | <evaluat<br>Level 1<br/>-No mud<br/>Level 2<br/>-No mud<br/>Level 3<br/>- Some o<br/>Level 4</evaluat<br> | tion Criteria><br>and no standing wat<br>and no standing wat<br>r little mud and stan                      | er with their own drainage system i<br>er in their compound<br>ling water in their compound<br>ter in their compound | n their compound |  |  |  |  |

## As of 10.3.2016

. . . . . . .

ANNEX.2