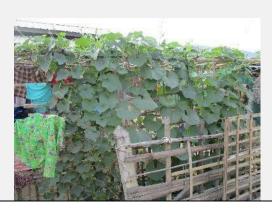

# Description

-In front of their compounds, the people planted shady trees, fruit trees, vegetables and floral plants.

| Туре         | No. of HHs | Remarks                                                                                                                                                       |
|--------------|------------|---------------------------------------------------------------------------------------------------------------------------------------------------------------|
| Shady tree   | 21         | Albizzia, Indian almond, etc.                                                                                                                                 |
|              |            | HH No. 2, 3, 14, 15,16, 17, 18, 19, 20, 23, 25, 26, 27, 32, 33, 39, 41, 44, 48, 58 and 65                                                                     |
| Fruit tree   | 27         | Banana, Mango, sugarcane, coconut, citrus, etc. HH No.1, 2, 3, 4, 8, 9, 11, 17, 24, 25, 27, 29, 30, 34, 36, 37, 38, 39, 40, 41, 43, 45, 46, 47, 48, 65 and 67 |
| Vegetable    | 11         | Spices, peas, roselle, etc.<br>HH No. 15, 23, 25, 38, 39, 40, 42,45, 58, 63 and 67                                                                            |
| Floral plant | 26         | Many species.<br>HH No. 2, 9, 14, 15, 17, 18, 19, 21, 26, 27, 30, 31, 32, 33, 38, 39, 40, 41, 42, 43, 47, 48, 58, 59, 62 and 65                               |