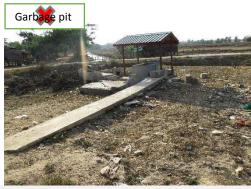

#### **Photos**

(4). Garbage Condition

Improved□ Same **©**\*

Worse □

**Description** 

- People do not want to use garbage pit again.
- They do not like people to wash shower near the well and therefore garbage pit was demolished and water storage tank has been constructed instead of it.
- -Trash from all houses will be collected by garbage truck biweekly until starting of the community fund.
- -There is a small vegetable planting field at the backside of Third Row where there were many trashes before the vegetable plantation was started.