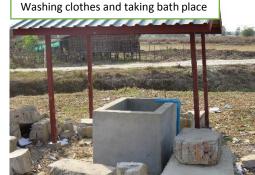

#### **Photos**

(4). Garbage Condition

Improved□ Same **©**\*

Worse □

**Description** 

- People do not want to use garbage pit again.
- They do not like people to wash shower near the well and therefore garbage pit was demolished and water storage tank has been constructed instead of it.
- -Trash from all houses will be collected by garbage truck biweekly until starting of the community fund.
- -There is a small vegetable planting field at the backside of Third Row where there were many trashes before the vegetable plantation was started.