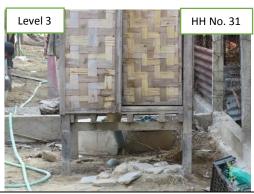

**Photos** 

| _  | T                                                                              |                                                                       |                                          |                                                          | 1       |  |  |  |
|----|--------------------------------------------------------------------------------|-----------------------------------------------------------------------|------------------------------------------|----------------------------------------------------------|---------|--|--|--|
|    |                                                                                |                                                                       |                                          |                                                          |         |  |  |  |
|    |                                                                                |                                                                       |                                          |                                                          |         |  |  |  |
|    |                                                                                |                                                                       |                                          |                                                          |         |  |  |  |
| No | Item                                                                           | Condition                                                             | Description and Ph                       | notos                                                    |         |  |  |  |
| 2  | House                                                                          | No. of                                                                | <u>Description</u>                       |                                                          |         |  |  |  |
|    | Construct                                                                      | houses not                                                            |                                          | struction for kitchen, toilet and water tank seems to be | stopped |  |  |  |
|    | -ion                                                                           | completed                                                             | again.                                   |                                                          |         |  |  |  |
|    |                                                                                | (2)                                                                   |                                          |                                                          |         |  |  |  |
|    |                                                                                |                                                                       | HH No. 5                                 |                                                          |         |  |  |  |
|    |                                                                                |                                                                       |                                          |                                                          |         |  |  |  |
|    |                                                                                |                                                                       |                                          |                                                          |         |  |  |  |
|    |                                                                                |                                                                       |                                          |                                                          |         |  |  |  |
|    |                                                                                |                                                                       | 的上版學                                     |                                                          |         |  |  |  |
|    |                                                                                |                                                                       | 州人生                                      |                                                          |         |  |  |  |
|    |                                                                                |                                                                       | <b>外与生物</b> 的                            |                                                          |         |  |  |  |
|    |                                                                                |                                                                       |                                          |                                                          |         |  |  |  |
|    |                                                                                |                                                                       | AN AND S                                 |                                                          |         |  |  |  |
| 3  | Living                                                                         | Description                                                           |                                          |                                                          |         |  |  |  |
|    | Status of                                                                      | (1) House ow                                                          | nership                                  |                                                          |         |  |  |  |
|    | PAPs                                                                           | (1)-1                                                                 | No. of house that a                      | re owned by PAPs (47)                                    |         |  |  |  |
|    | (Sold                                                                          | (1)-2                                                                 | No. of house that w                      | vere sold (21)                                           |         |  |  |  |
|    | house,                                                                         | _                                                                     | (2) Living condition                     |                                                          |         |  |  |  |
|    | renting,                                                                       |                                                                       | (2)-1 No. of houses where PAPs live (38) |                                                          |         |  |  |  |
|    | etc.)                                                                          |                                                                       |                                          | re original PAPs do not live (22)                        |         |  |  |  |
|    |                                                                                |                                                                       | No. of houses wher                       | re nobody lives (6)                                      |         |  |  |  |
|    | 0.1                                                                            |                                                                       | o: See ANNEX.2                           |                                                          |         |  |  |  |
| 4  | Other issue                                                                    |                                                                       |                                          |                                                          |         |  |  |  |
|    | (1). Drainag                                                                   |                                                                       | <u>on</u>                                |                                                          |         |  |  |  |
|    | condition for rain water i                                                     |                                                                       | No of IIIIo                              |                                                          |         |  |  |  |
|    | their                                                                          | Conditio                                                              | No. of HHs This week                     | Previous week                                            |         |  |  |  |
|    | compounds                                                                      |                                                                       | condition                                | condition                                                |         |  |  |  |
|    | compounds                                                                      | Level 1                                                               | 63                                       | 63                                                       |         |  |  |  |
|    |                                                                                | Level 2                                                               | 5                                        | 5                                                        |         |  |  |  |
|    |                                                                                | Level 3                                                               | 0                                        | 0                                                        |         |  |  |  |
|    |                                                                                | Level 4                                                               | 0                                        | 0                                                        |         |  |  |  |
|    |                                                                                |                                                                       |                                          |                                                          |         |  |  |  |
|    |                                                                                | <evalua< th=""><th>tion Criteria&gt;</th><th></th><th></th></evalua<> | tion Criteria>                           |                                                          |         |  |  |  |
|    |                                                                                | Level 1                                                               |                                          |                                                          |         |  |  |  |
|    | -No mud and no standing water with their own drainage system in their compound |                                                                       |                                          |                                                          |         |  |  |  |
|    | Level 2                                                                        |                                                                       |                                          |                                                          |         |  |  |  |
|    | -No mud and no standing water in their compound                                |                                                                       |                                          |                                                          |         |  |  |  |
|    | Level 3                                                                        |                                                                       |                                          |                                                          |         |  |  |  |
|    | - Some or little mud and standing water in their compound                      |                                                                       |                                          |                                                          |         |  |  |  |
|    | Level 4                                                                        |                                                                       |                                          |                                                          |         |  |  |  |

-A lot of mud and standing water in their compound