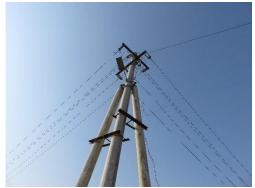

# Description

- -Electricity comes regularly.
- -Electric poles and transformer are being supported with a good foundation.
- -There was a hole at an electric pole which was hit by a truck car, but the electric pole was renovated.