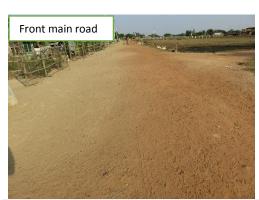

(3). Road

Improved

0\*

Same □

Worse □
\*as last
week

### Description

-The roads are being dry and no problem for walking.