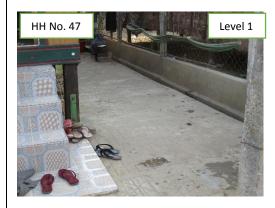

|           | No. of HHs |           |  |
|-----------|------------|-----------|--|
| Condition | This       | Previous  |  |
|           | week       | week      |  |
|           | condition  | condition |  |
| Level 1   | 50         | 50        |  |
| Level 2   | 17         | 17        |  |
| Level 3   | 0          | 0         |  |
| Level 4   | 0          | 0         |  |
| No Toilet | 1          | 1         |  |

#### Level 1

- Fly proof toilet is not needed to be repaired.
- -No/rarely toilet unavailable