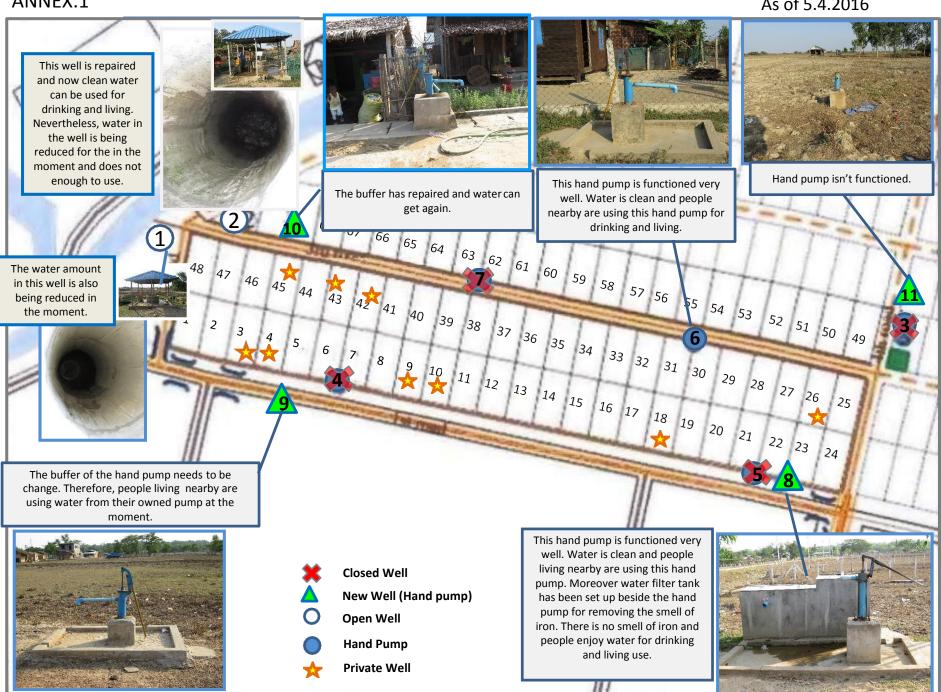

# **Weekly Field Report**

Surveyor: Zaw La

Date Visited: 5.4.2016

Time Visited: 16:00 to 17:00

Weather Condition: Sunny
The last time of heavy raining: -

| No | Item             | Condition                                 | Description and Photos                                                                                                                                                                                                                                                                                                                                                                                      |
|----|------------------|-------------------------------------------|-------------------------------------------------------------------------------------------------------------------------------------------------------------------------------------------------------------------------------------------------------------------------------------------------------------------------------------------------------------------------------------------------------------|
| 1  | Condition of -   |                                           |                                                                                                                                                                                                                                                                                                                                                                                                             |
|    | (1). Well        | Improved☐ Same@* Worse ☐  *as last week   | Description & Photos: -See ANNEX.1 - Water from both of two wells is clean and can be used for drinking and living. But the amount of water in both wells is being decreased during these days. There are four tube wells in the relocation site. Among them, one of the hand pumps needs to be repaired, but people can get water from their own tube-wells, the two wells and the rest of two hand pumps. |
|    | (2).<br>Drainage | Improved□ Same •  Worse □  *as last  week | Description  There is almost no water in the drainage canals. The stream along the drainage canal may need to be rehabilitated in coming summer period in order to improve the water-flow along the stream.  Photos                                                                                                                                                                                         |
|    |                  |                                           | Near Well No. 1  Near HH No. 48                                                                                                                                                                                                                                                                                                                                                                             |
|    |                  |                                           | Near HH No. 1  Near garbage pit                                                                                                                                                                                                                                                                                                                                                                             |