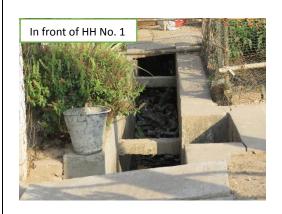

# **Weekly Field Report**

Surveyor: Zaw La

Date Visited: 5.4.2016

Time Visited: 16:00 to 17:00

Weather Condition: Sunny
The last time of heavy raining: -

| No | Item             | Condition                                 | Description and Photos                                                                                                                                                                                                                                                                                                                                                                                      |
|----|------------------|-------------------------------------------|-------------------------------------------------------------------------------------------------------------------------------------------------------------------------------------------------------------------------------------------------------------------------------------------------------------------------------------------------------------------------------------------------------------|
| 1  | Condition of -   |                                           |                                                                                                                                                                                                                                                                                                                                                                                                             |
|    | (1). Well        | Improved☐ Same@* Worse ☐  *as last week   | Description & Photos: -See ANNEX.1 - Water from both of two wells is clean and can be used for drinking and living. But the amount of water in both wells is being decreased during these days. There are four tube wells in the relocation site. Among them, one of the hand pumps needs to be repaired, but people can get water from their own tube-wells, the two wells and the rest of two hand pumps. |
|    | (2).<br>Drainage | Improved□ Same •  Worse □  *as last  week | Description  There is almost no water in the drainage canals. The stream along the drainage canal may need to be rehabilitated in coming summer period in order to improve the water-flow along the stream.  Photos                                                                                                                                                                                         |
|    |                  |                                           | Near Well No. 1  Near HH No. 48                                                                                                                                                                                                                                                                                                                                                                             |
|    |                  |                                           | Near HH No. 1  Near garbage pit                                                                                                                                                                                                                                                                                                                                                                             |