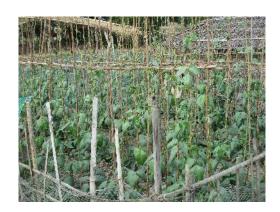

# Description

-In front of their compounds, the people planted shady trees, fruit trees, vegetables and floral plants.

| Туре         | No. of HHs | Remarks                                                                                                                                                       |
|--------------|------------|---------------------------------------------------------------------------------------------------------------------------------------------------------------|
| Shady tree   | 21         | Albizzia, Indian almond, etc.                                                                                                                                 |
|              |            | HH No. 2, 3, 14, 15,16, 17, 18, 19, 20, 23, 25, 26, 27, 32, 33, 39, 41, 44, 48, 58 and 65                                                                     |
| Fruit tree   | 27         | Banana, Mango, sugarcane, coconut, citrus, etc. HH No.1, 2, 3, 4, 8, 9, 11, 17, 24, 25, 27, 29, 30, 34, 36, 37, 38, 39, 40, 41, 43, 45, 46, 47, 48, 65 and 67 |
| Vegetable    | 11         | Spices, peas, roselle, etc.<br>HH No. 15, 23, 25, 38, 39, 40, 42,45, 58, 63 and 67                                                                            |
| Floral plant | 26         | Many species.<br>HH No. 2, 9, 14, 15, 17, 18, 19, 21, 26, 27, 30, 31, 32, 33, 38, 39, 40, 41, 42, 43, 47, 48, 58, 59, 62 and 65                               |