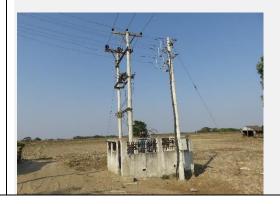

# Description

- -Electricity comes regularly.
- -Electric poles and transformer are being supported with a good foundation.
- -There was a hole at an electric pole which was hit by a truck car, but the electric pole was renovated.