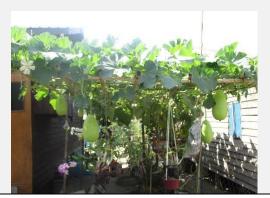

# Description

-In front of their compounds, the people planted shady trees, fruit trees, vegetables and floral plants.

| Туре         | No. of HHs | Remarks                                                                                                                                                       |
|--------------|------------|---------------------------------------------------------------------------------------------------------------------------------------------------------------|
| Shady tree   | 21         | Albizzia, Indian almond, etc.                                                                                                                                 |
|              |            | HH No. 2, 3, 14, 15,16, 17, 18, 19, 20, 23, 25, 26, 27, 32, 33, 39, 41, 44, 48, 58 and 65                                                                     |
| Fruit tree   | 27         | Banana, Mango, sugarcane, coconut, citrus, etc. HH No.1, 2, 3, 4, 8, 9, 11, 17, 24, 25, 27, 29, 30, 34, 36, 37, 38, 39, 40, 41, 43, 45, 46, 47, 48, 65 and 67 |
| Vegetable    | 11         | Spices, peas, roselle, etc.<br>HH No. 15, 23, 25, 38, 39, 40, 42,45, 58, 63 and 67                                                                            |
| Floral plant | 26         | Many species.<br>HH No. 2, 9, 14, 15, 17, 18, 19, 21, 26, 27, 30, 31, 32, 33, 38, 39, 40, 41, 42, 43, 47, 48, 58, 59, 62 and 65                               |