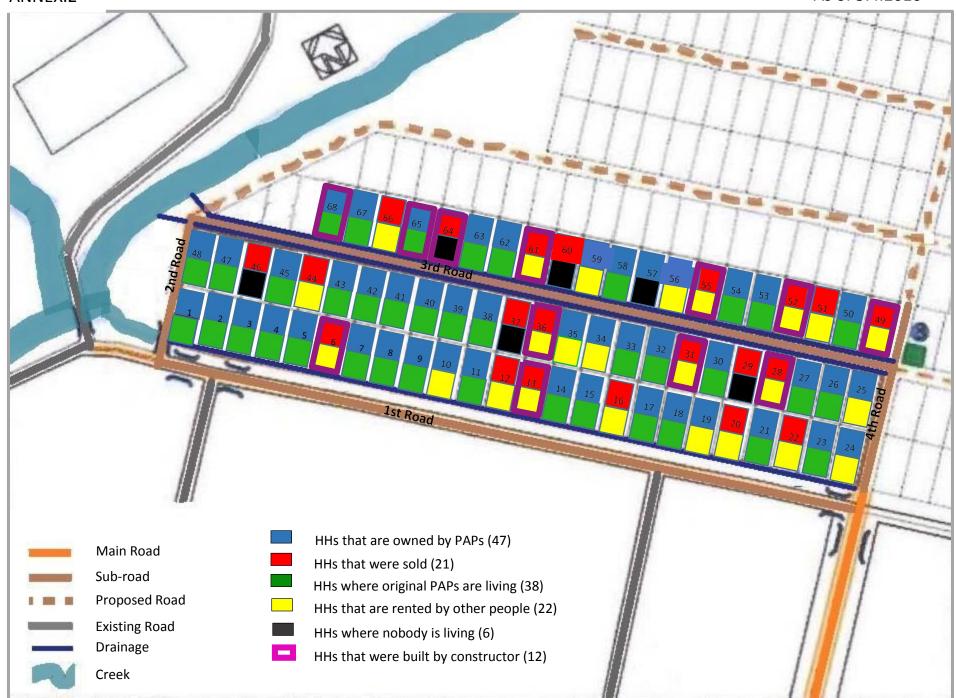

**Photos** 

| _  | T                                                                              |                                                                       |                                          |                                                          | 1       |  |  |  |
|----|--------------------------------------------------------------------------------|-----------------------------------------------------------------------|------------------------------------------|----------------------------------------------------------|---------|--|--|--|
|    |                                                                                |                                                                       |                                          |                                                          |         |  |  |  |
|    |                                                                                |                                                                       |                                          |                                                          |         |  |  |  |
|    |                                                                                |                                                                       |                                          |                                                          |         |  |  |  |
| No | Item                                                                           | Condition                                                             | Description and Ph                       | notos                                                    |         |  |  |  |
| 2  | House                                                                          | No. of                                                                | <u>Description</u>                       |                                                          |         |  |  |  |
|    | Construct                                                                      | houses not                                                            |                                          | struction for kitchen, toilet and water tank seems to be | stopped |  |  |  |
|    | -ion                                                                           | completed                                                             | again.                                   |                                                          |         |  |  |  |
|    |                                                                                | (2)                                                                   |                                          |                                                          |         |  |  |  |
|    |                                                                                |                                                                       | HH No. 5                                 |                                                          |         |  |  |  |
|    |                                                                                |                                                                       |                                          |                                                          |         |  |  |  |
|    |                                                                                |                                                                       |                                          |                                                          |         |  |  |  |
|    |                                                                                |                                                                       |                                          |                                                          |         |  |  |  |
|    |                                                                                |                                                                       | 的上版學                                     |                                                          |         |  |  |  |
|    |                                                                                |                                                                       | 州人生                                      |                                                          |         |  |  |  |
|    |                                                                                |                                                                       | <b>外与生物</b> 的                            |                                                          |         |  |  |  |
|    |                                                                                |                                                                       |                                          |                                                          |         |  |  |  |
|    |                                                                                |                                                                       | AN AND S                                 |                                                          |         |  |  |  |
| 3  | Living                                                                         | Description                                                           |                                          |                                                          |         |  |  |  |
|    | Status of                                                                      | (1) House ow                                                          | nership                                  |                                                          |         |  |  |  |
|    | PAPs                                                                           | (1)-1                                                                 | No. of house that a                      | re owned by PAPs (47)                                    |         |  |  |  |
|    | (Sold                                                                          | (1)-2                                                                 | No. of house that w                      | vere sold (21)                                           |         |  |  |  |
|    | house,                                                                         | _                                                                     | (2) Living condition                     |                                                          |         |  |  |  |
|    | renting,                                                                       |                                                                       | (2)-1 No. of houses where PAPs live (38) |                                                          |         |  |  |  |
|    | etc.)                                                                          |                                                                       |                                          | re original PAPs do not live (22)                        |         |  |  |  |
|    |                                                                                |                                                                       | No. of houses wher                       | re nobody lives (6)                                      |         |  |  |  |
|    | 0.1                                                                            |                                                                       | o: See ANNEX.2                           |                                                          |         |  |  |  |
| 4  | Other issue                                                                    |                                                                       |                                          |                                                          |         |  |  |  |
|    | (1). Drainag                                                                   |                                                                       | <u>on</u>                                |                                                          |         |  |  |  |
|    | condition for rain water i                                                     |                                                                       | No of IIIIo                              |                                                          |         |  |  |  |
|    | their                                                                          | Conditio                                                              | No. of HHs This week                     | Previous week                                            |         |  |  |  |
|    | compounds                                                                      |                                                                       | condition                                | condition                                                |         |  |  |  |
|    | compounds                                                                      | Level 1                                                               | 63                                       | 63                                                       |         |  |  |  |
|    |                                                                                | Level 2                                                               | 5                                        | 5                                                        |         |  |  |  |
|    |                                                                                | Level 3                                                               | 0                                        | 0                                                        |         |  |  |  |
|    |                                                                                | Level 4                                                               | 0                                        | 0                                                        |         |  |  |  |
|    |                                                                                |                                                                       |                                          |                                                          |         |  |  |  |
|    |                                                                                | <evalua< th=""><th>tion Criteria&gt;</th><th></th><th></th></evalua<> | tion Criteria>                           |                                                          |         |  |  |  |
|    |                                                                                | Level 1                                                               |                                          |                                                          |         |  |  |  |
|    | -No mud and no standing water with their own drainage system in their compound |                                                                       |                                          |                                                          |         |  |  |  |
|    | Level 2                                                                        |                                                                       |                                          |                                                          |         |  |  |  |
|    | -No mud and no standing water in their compound                                |                                                                       |                                          |                                                          |         |  |  |  |
|    | Level 3                                                                        |                                                                       |                                          |                                                          |         |  |  |  |
|    | - Some or little mud and standing water in their compound                      |                                                                       |                                          |                                                          |         |  |  |  |
|    | Level 4                                                                        |                                                                       |                                          |                                                          |         |  |  |  |