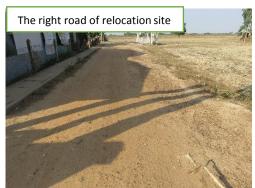

(3). Road

Improved

0\*

Same □

Worse □
\*as last
week

### Description

-The roads are being dry and no problem for walking.