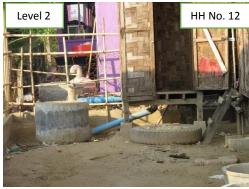

**Photos** 

| _  | T                                                                              |                                                                       |                                          |                                                          | 1       |  |  |  |
|----|--------------------------------------------------------------------------------|-----------------------------------------------------------------------|------------------------------------------|----------------------------------------------------------|---------|--|--|--|
|    |                                                                                |                                                                       |                                          |                                                          |         |  |  |  |
|    |                                                                                |                                                                       |                                          |                                                          |         |  |  |  |
|    |                                                                                |                                                                       |                                          |                                                          |         |  |  |  |
| No | Item                                                                           | Condition                                                             | Description and Ph                       | notos                                                    |         |  |  |  |
| 2  | House                                                                          | No. of                                                                | <u>Description</u>                       |                                                          |         |  |  |  |
|    | Construct                                                                      | houses not                                                            |                                          | struction for kitchen, toilet and water tank seems to be | stopped |  |  |  |
|    | -ion                                                                           | completed                                                             | again.                                   |                                                          |         |  |  |  |
|    |                                                                                | (2)                                                                   |                                          |                                                          |         |  |  |  |
|    |                                                                                |                                                                       | HH No. 5                                 |                                                          |         |  |  |  |
|    |                                                                                |                                                                       |                                          |                                                          |         |  |  |  |
|    |                                                                                |                                                                       |                                          |                                                          |         |  |  |  |
|    |                                                                                |                                                                       |                                          |                                                          |         |  |  |  |
|    |                                                                                |                                                                       | 的上版學                                     |                                                          |         |  |  |  |
|    |                                                                                |                                                                       | 州人生                                      |                                                          |         |  |  |  |
|    |                                                                                |                                                                       | <b>外与生物</b> 的                            |                                                          |         |  |  |  |
|    |                                                                                |                                                                       |                                          |                                                          |         |  |  |  |
|    |                                                                                |                                                                       | AN AND S                                 |                                                          |         |  |  |  |
| 3  | Living                                                                         | Description                                                           |                                          |                                                          |         |  |  |  |
|    | Status of                                                                      | (1) House ow                                                          | nership                                  |                                                          |         |  |  |  |
|    | PAPs                                                                           | (1)-1                                                                 | No. of house that a                      | re owned by PAPs (47)                                    |         |  |  |  |
|    | (Sold                                                                          | (1)-2                                                                 | No. of house that w                      | vere sold (21)                                           |         |  |  |  |
|    | house,                                                                         | _                                                                     | (2) Living condition                     |                                                          |         |  |  |  |
|    | renting,                                                                       |                                                                       | (2)-1 No. of houses where PAPs live (38) |                                                          |         |  |  |  |
|    | etc.)                                                                          |                                                                       |                                          | re original PAPs do not live (22)                        |         |  |  |  |
|    |                                                                                |                                                                       | No. of houses wher                       | re nobody lives (6)                                      |         |  |  |  |
|    | 0.1                                                                            |                                                                       | o: See ANNEX.2                           |                                                          |         |  |  |  |
| 4  | Other issue                                                                    |                                                                       |                                          |                                                          |         |  |  |  |
|    | (1). Drainag                                                                   |                                                                       | <u>on</u>                                |                                                          |         |  |  |  |
|    | condition for rain water i                                                     |                                                                       | No of IIIIo                              |                                                          |         |  |  |  |
|    | their                                                                          | Conditio                                                              | No. of HHs This week                     | Previous week                                            |         |  |  |  |
|    | compounds                                                                      |                                                                       | condition                                | condition                                                |         |  |  |  |
|    | compounds                                                                      | Level 1                                                               | 63                                       | 63                                                       |         |  |  |  |
|    |                                                                                | Level 2                                                               | 5                                        | 5                                                        |         |  |  |  |
|    |                                                                                | Level 3                                                               | 0                                        | 0                                                        |         |  |  |  |
|    |                                                                                | Level 4                                                               | 0                                        | 0                                                        |         |  |  |  |
|    |                                                                                |                                                                       |                                          |                                                          |         |  |  |  |
|    |                                                                                | <evalua< th=""><th>tion Criteria&gt;</th><th></th><th></th></evalua<> | tion Criteria>                           |                                                          |         |  |  |  |
|    |                                                                                | Level 1                                                               |                                          |                                                          |         |  |  |  |
|    | -No mud and no standing water with their own drainage system in their compound |                                                                       |                                          |                                                          |         |  |  |  |
|    | Level 2                                                                        |                                                                       |                                          |                                                          |         |  |  |  |
|    | -No mud and no standing water in their compound                                |                                                                       |                                          |                                                          |         |  |  |  |
|    | Level 3                                                                        |                                                                       |                                          |                                                          |         |  |  |  |
|    | - Some or little mud and standing water in their compound                      |                                                                       |                                          |                                                          |         |  |  |  |
|    | Level 4                                                                        |                                                                       |                                          |                                                          |         |  |  |  |

-A lot of mud and standing water in their compound