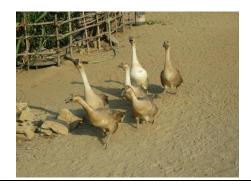

# **Description**

-The people are raising chicken, ducks, goats, pigs and cows.
-Even though they have cows, some PAPs do not keep their cows in relocation site instead they keep in their farms or other places.

| Туре        | No. of HHs | Remarks             |
|-------------|------------|---------------------|
| Cow         | 4          | HH No. 1, 42, 47    |
|             |            | and 54              |
| Pig         | 1          | HH No. 48           |
| Goat        | 3          | HH No.15, 47, 50    |
| Chicken and | 18         | HH No. 3, 4, 8, 12, |
| ducks       |            | 14, 15, 20, 28, 30, |
|             |            | 32, 41, 47, 50, 51, |
|             |            | 52, 54, 56 and 62   |