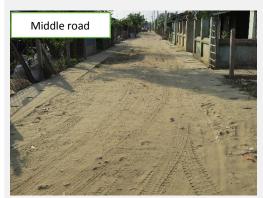

(3). Road

Improved

0\*

Same □

Worse □
\*as last
week

### Description

-The roads are being dry and no problem for walking.