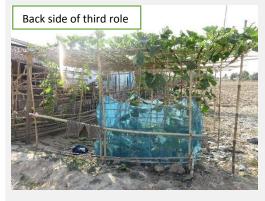

#### **Photos**

(4). Garbage Condition

Improved□ Same **©**\*

Worse □

**Description** 

- People do not want to use garbage pit again.
- They do not like people to wash shower near the well and therefore garbage pit was demolished and water storage tank has been constructed instead of it.
- -Trash from all houses will be collected by garbage truck biweekly until starting of the community fund.
- -There is a small vegetable planting field at the backside of Third Row where there were many trashes before the vegetable plantation was started.