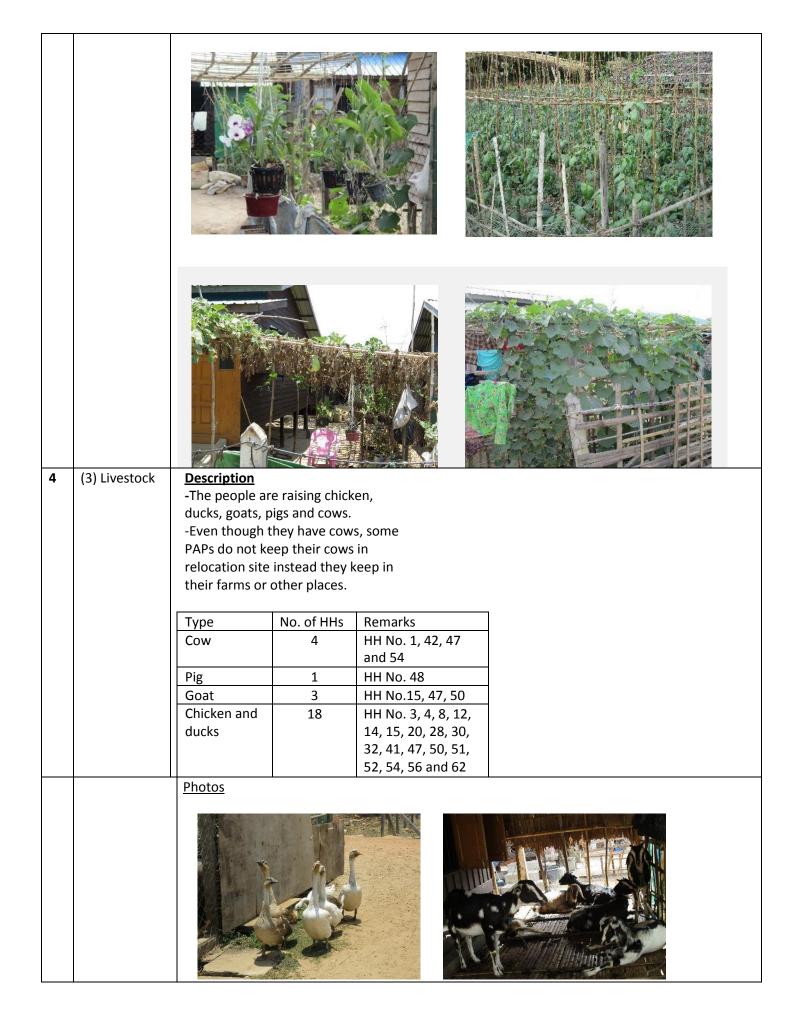

|   |                | <u>Photos</u>                   |                  |                                                                                                                                                                                                                                                                                                                                                                                                                                                                                                                                                                                                                                                                                                                                                                                                                                                                                                                                                                                                                                                                                                                                                                                                                                                                                                                                                                                                                                                                                                                                                                                                                                                                                                                                                                                                                                                                                                                                                                                                                                                                                                                                                                                                                                                                                                                                                                                                                                                                                                                                                                                                                                                                                                                                                                                                                                                                                                                             |       |  |
|---|----------------|---------------------------------|------------------|-----------------------------------------------------------------------------------------------------------------------------------------------------------------------------------------------------------------------------------------------------------------------------------------------------------------------------------------------------------------------------------------------------------------------------------------------------------------------------------------------------------------------------------------------------------------------------------------------------------------------------------------------------------------------------------------------------------------------------------------------------------------------------------------------------------------------------------------------------------------------------------------------------------------------------------------------------------------------------------------------------------------------------------------------------------------------------------------------------------------------------------------------------------------------------------------------------------------------------------------------------------------------------------------------------------------------------------------------------------------------------------------------------------------------------------------------------------------------------------------------------------------------------------------------------------------------------------------------------------------------------------------------------------------------------------------------------------------------------------------------------------------------------------------------------------------------------------------------------------------------------------------------------------------------------------------------------------------------------------------------------------------------------------------------------------------------------------------------------------------------------------------------------------------------------------------------------------------------------------------------------------------------------------------------------------------------------------------------------------------------------------------------------------------------------------------------------------------------------------------------------------------------------------------------------------------------------------------------------------------------------------------------------------------------------------------------------------------------------------------------------------------------------------------------------------------------------------------------------------------------------------------------------------------------------|-------|--|
|   |                | HH No. 47                       |                  | Level 1<br>HH No. 45<br>Level 1<br>Level 1<br>Leve | vel 3 |  |
|   |                | HH No. 61                       |                  | Level 4         Image: Him No. 14         <                                                                                                                                                                                                                                                                                                                                                                                                                                                                                                                                                                                                                                                                                                                                                                                                                                                                                                                                                                                                                                                                                                                                                                                                                                                                                                                                                                                                                                                                                                                                                                                                                                                                                                                                                                                                                                                                               | vel 2 |  |
| 4 | (2) Plantation | Description<br>-In front of the | ir compounds,    | ds, the people planted shady trees, fruit trees, vegetables and f                                                                                                                                                                                                                                                                                                                                                                                                                                                                                                                                                                                                                                                                                                                                                                                                                                                                                                                                                                                                                                                                                                                                                                                                                                                                                                                                                                                                                                                                                                                                                                                                                                                                                                                                                                                                                                                                                                                                                                                                                                                                                                                                                                                                                                                                                                                                                                                                                                                                                                                                                                                                                                                                                                                                                                                                                                                           |       |  |
|   |                | plants.                         |                  |                                                                                                                                                                                                                                                                                                                                                                                                                                                                                                                                                                                                                                                                                                                                                                                                                                                                                                                                                                                                                                                                                                                                                                                                                                                                                                                                                                                                                                                                                                                                                                                                                                                                                                                                                                                                                                                                                                                                                                                                                                                                                                                                                                                                                                                                                                                                                                                                                                                                                                                                                                                                                                                                                                                                                                                                                                                                                                                             | l     |  |
|   |                | Type<br>Shady trop              | No. of HHs<br>21 | Remarks                                                                                                                                                                                                                                                                                                                                                                                                                                                                                                                                                                                                                                                                                                                                                                                                                                                                                                                                                                                                                                                                                                                                                                                                                                                                                                                                                                                                                                                                                                                                                                                                                                                                                                                                                                                                                                                                                                                                                                                                                                                                                                                                                                                                                                                                                                                                                                                                                                                                                                                                                                                                                                                                                                                                                                                                                                                                                                                     |       |  |
|   |                | Shady tree                      | 21               | Albizzia, Indian almond, etc.<br>HH No. 2, 3, 14, 15,16, 17, 18, 19, 20, 23, 25, 26,<br>27, 32, 33, 39, 41, 44, 48, 58 and 65                                                                                                                                                                                                                                                                                                                                                                                                                                                                                                                                                                                                                                                                                                                                                                                                                                                                                                                                                                                                                                                                                                                                                                                                                                                                                                                                                                                                                                                                                                                                                                                                                                                                                                                                                                                                                                                                                                                                                                                                                                                                                                                                                                                                                                                                                                                                                                                                                                                                                                                                                                                                                                                                                                                                                                                               |       |  |
|   |                | Fruit tree                      | 27               | Banana, Mango, sugarcane, coconut, citrus, etc.<br>HH No.1, 2, 3, 4, 8, 9, 11, 17, 24, 25, 27, 29, 30,<br>34, 36, 37, 38, 39, 40, 41, 43, 45, 46, 47, 48, 65<br>and 67                                                                                                                                                                                                                                                                                                                                                                                                                                                                                                                                                                                                                                                                                                                                                                                                                                                                                                                                                                                                                                                                                                                                                                                                                                                                                                                                                                                                                                                                                                                                                                                                                                                                                                                                                                                                                                                                                                                                                                                                                                                                                                                                                                                                                                                                                                                                                                                                                                                                                                                                                                                                                                                                                                                                                      |       |  |
|   |                | Vegetable                       | 11               | Spices, peas, roselle, etc.<br>HH No. 15, 23, 25, 38, 39, 40, 42,45, 58, 63 and 67                                                                                                                                                                                                                                                                                                                                                                                                                                                                                                                                                                                                                                                                                                                                                                                                                                                                                                                                                                                                                                                                                                                                                                                                                                                                                                                                                                                                                                                                                                                                                                                                                                                                                                                                                                                                                                                                                                                                                                                                                                                                                                                                                                                                                                                                                                                                                                                                                                                                                                                                                                                                                                                                                                                                                                                                                                          |       |  |
|   |                | Floral plant                    | 26               | Many species.<br>HH No. 2, 9, 14, 15, 17, 18, 19, 21, 26, 27, 30, 31,                                                                                                                                                                                                                                                                                                                                                                                                                                                                                                                                                                                                                                                                                                                                                                                                                                                                                                                                                                                                                                                                                                                                                                                                                                                                                                                                                                                                                                                                                                                                                                                                                                                                                                                                                                                                                                                                                                                                                                                                                                                                                                                                                                                                                                                                                                                                                                                                                                                                                                                                                                                                                                                                                                                                                                                                                                                       |       |  |
|   |                |                                 |                  | 32, 33, 38, 39, 40, 41, 42, 43, 47, 48, 58, 59, 62<br>and 65                                                                                                                                                                                                                                                                                                                                                                                                                                                                                                                                                                                                                                                                                                                                                                                                                                                                                                                                                                                                                                                                                                                                                                                                                                                                                                                                                                                                                                                                                                                                                                                                                                                                                                                                                                                                                                                                                                                                                                                                                                                                                                                                                                                                                                                                                                                                                                                                                                                                                                                                                                                                                                                                                                                                                                                                                                                                |       |  |