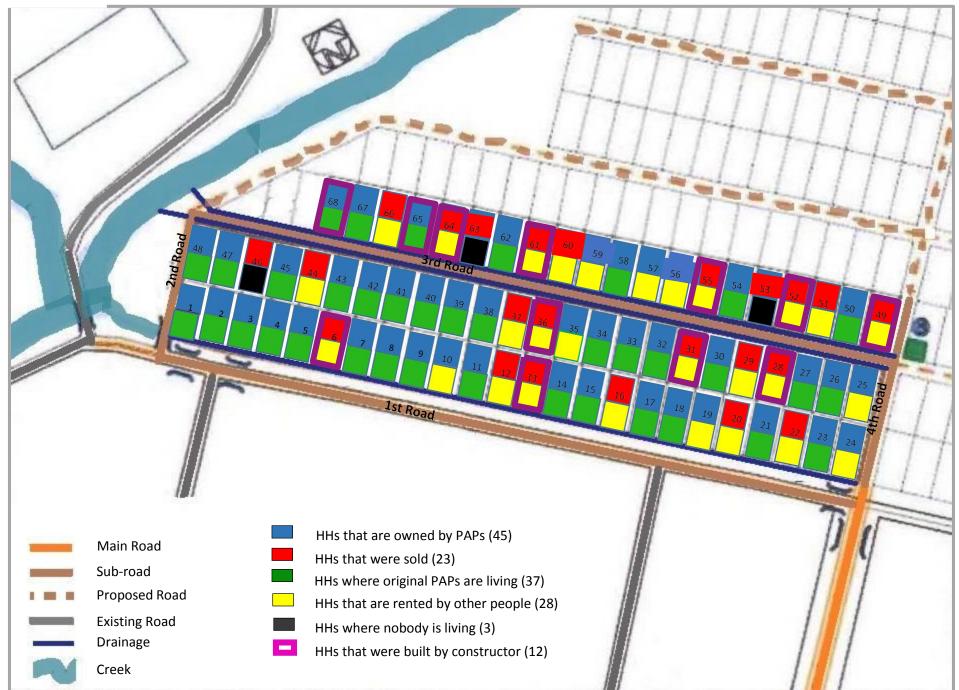

| No | ltem                                                                                                                                                    | Condition                 | Description and I                                                                 | Photos                                                 |  |  |  |
|----|---------------------------------------------------------------------------------------------------------------------------------------------------------|---------------------------|-----------------------------------------------------------------------------------|--------------------------------------------------------|--|--|--|
| 2  | House                                                                                                                                                   |                           |                                                                                   |                                                        |  |  |  |
|    | Construct                                                                                                                                               | houses not                | -HH No.5, the construction for kitchen, toilet and water tank seems to be stopped |                                                        |  |  |  |
|    | -ion                                                                                                                                                    | completed                 | again.                                                                            |                                                        |  |  |  |
|    |                                                                                                                                                         | (2)                       | HH No. 5                                                                          |                                                        |  |  |  |
| 3  | -                                                                                                                                                       | Living <u>Description</u> |                                                                                   |                                                        |  |  |  |
|    | Status of                                                                                                                                               | (1) House ov              | •                                                                                 | $r_{\rm are owned by DADs}(4\Gamma)$                   |  |  |  |
|    | PAPs<br>(Sold                                                                                                                                           |                           | No. of house that                                                                 | are owned by PAPs (45)                                 |  |  |  |
|    | (Sold<br>house,                                                                                                                                         | (1)-2<br>(2) Living coi   |                                                                                   | were sold (23)                                         |  |  |  |
|    | renting,                                                                                                                                                |                           | No. of houses whe                                                                 | ere PAPs live (37)                                     |  |  |  |
|    | etc.)                                                                                                                                                   |                           |                                                                                   | ere original PAPs do not live (28)                     |  |  |  |
|    |                                                                                                                                                         |                           |                                                                                   | ere nobody lives (3)                                   |  |  |  |
|    |                                                                                                                                                         |                           | p: See ANNEX.2                                                                    |                                                        |  |  |  |
| 4  | Other issue                                                                                                                                             |                           |                                                                                   |                                                        |  |  |  |
|    | (1). Drainag                                                                                                                                            |                           | <u>on</u>                                                                         |                                                        |  |  |  |
|    | condition fo                                                                                                                                            |                           |                                                                                   |                                                        |  |  |  |
|    | rain water i                                                                                                                                            |                           | No. of HHs                                                                        |                                                        |  |  |  |
|    | their                                                                                                                                                   | Conditio                  |                                                                                   |                                                        |  |  |  |
|    | compounds                                                                                                                                               |                           | condition                                                                         | condition                                              |  |  |  |
|    |                                                                                                                                                         | Level 1                   | 63                                                                                | 63                                                     |  |  |  |
|    |                                                                                                                                                         | Level 2                   | 5                                                                                 | 5                                                      |  |  |  |
|    |                                                                                                                                                         | Level 3                   | 0                                                                                 | 0                                                      |  |  |  |
|    |                                                                                                                                                         | Level 4                   | 0                                                                                 | 0                                                      |  |  |  |
|    | <evaluation criteria=""><br/>Level 1</evaluation>                                                                                                       |                           |                                                                                   |                                                        |  |  |  |
|    |                                                                                                                                                         |                           | and no standing w                                                                 | vater with their own drainage system in their compound |  |  |  |
|    |                                                                                                                                                         | Level 2                   |                                                                                   |                                                        |  |  |  |
|    |                                                                                                                                                         |                           | and no standing w                                                                 | vater in their compound                                |  |  |  |
|    |                                                                                                                                                         | Level 3                   | Ū.                                                                                |                                                        |  |  |  |
|    | <ul> <li>Some or little mud and standing water in their compound</li> <li>Level 4</li> <li>A lot of mud and standing water in their compound</li> </ul> |                           |                                                                                   |                                                        |  |  |  |
|    |                                                                                                                                                         |                           |                                                                                   |                                                        |  |  |  |
|    |                                                                                                                                                         |                           |                                                                                   |                                                        |  |  |  |

## As of 2.5.2016

ANNEX.2