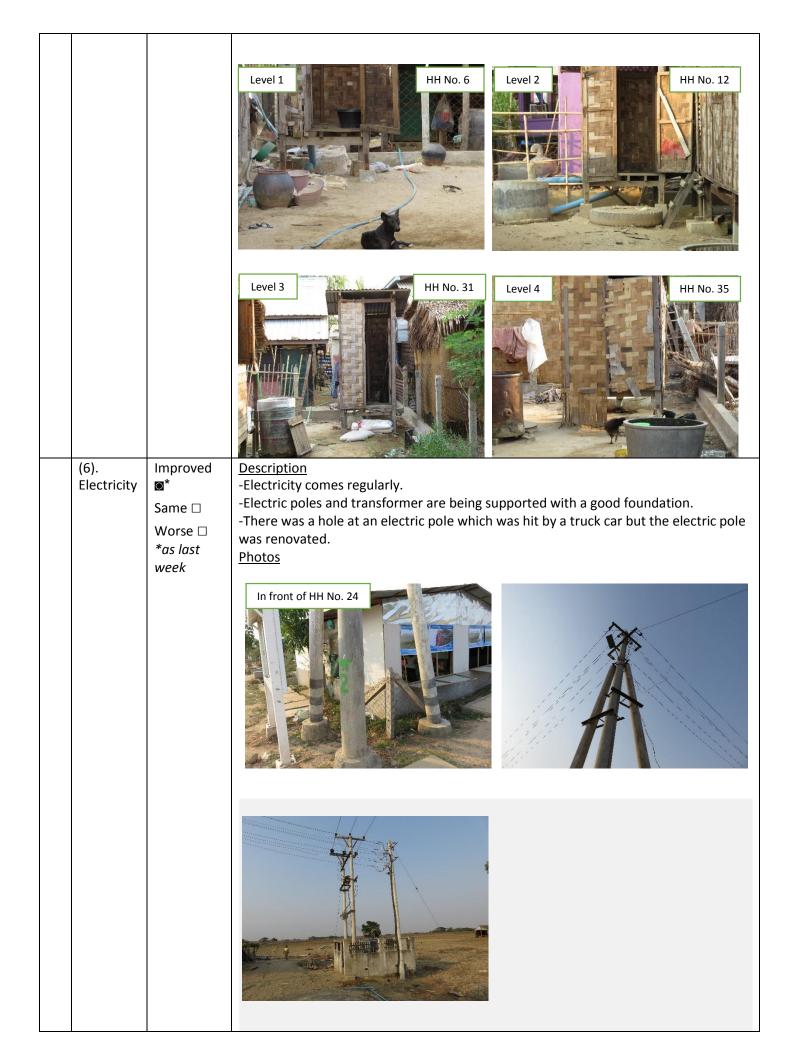

|               |                         |                                   | <image/> <image/>                                                                                                                                                                                                                                                                                                                                                                                                                                                                                                                                                                                                    |  |  |  |  |
|---------------|-------------------------|-----------------------------------|----------------------------------------------------------------------------------------------------------------------------------------------------------------------------------------------------------------------------------------------------------------------------------------------------------------------------------------------------------------------------------------------------------------------------------------------------------------------------------------------------------------------------------------------------------------------------------------------------------------------|--|--|--|--|
| <u>N</u><br>0 | <u>ltem</u><br>(5). Fly | Condition<br>Improved             | Description<br>-All of the fly proof toilets are used by people.                                                                                                                                                                                                                                                                                                                                                                                                                                                                                                                                                     |  |  |  |  |
| 1             | proof<br>toilet         | Same<br>Worse<br>*as last<br>week | -Almost all of the fly proof toilets made by wood or bamboo have been lifted up as<br>shown in pictures below and are convenient to use. Some concrete toilets are still<br>needed to be renovated. According to discussion with community people, they would<br>like to repair the concrete toilets by themselves and requested for financial support.<br>JET had already paid for it.<br><u>No. of HHs</u><br><u>Condition</u> This Previous<br><u>week</u> week<br><u>condition</u> condition<br><u>Level 1</u> 50 50<br><u>Level 2</u> 17 17<br><u>Level 3</u> 0 0<br><u>Level 4</u> 0 0<br><u>No Toilet</u> 1 1 |  |  |  |  |
|               |                         |                                   | <b><evaluation criteria=""></evaluation></b> <i>Level 1</i> Fly proof toilet is not needed to be repairedNo/rarely toilet unavailable <i>Level 2</i> Fly proof toilet is needed to be repairedRarely toilet unavailable <i>Level 3</i> Fly proof toilet is needed to be repairedOften toilet unavailable -As the result of filling the soil and also due to the heavy rain, some toilets are inconvenience to use. <i>Level 4</i> - Fly proof toilet is urgently needed to be repaired.                                                                                                                              |  |  |  |  |