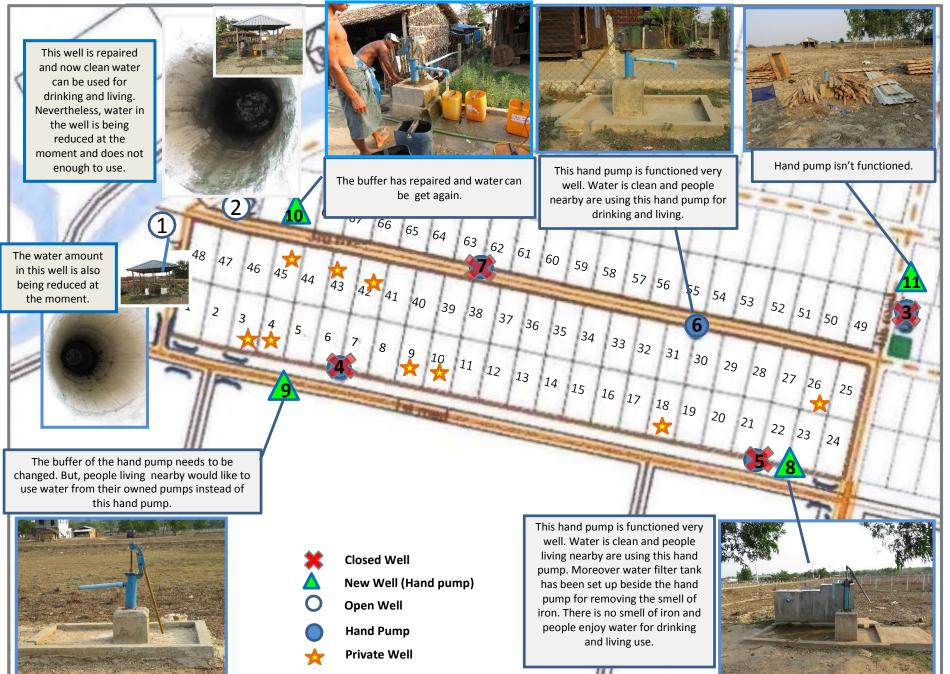

Surveyor:ZawLaDateVisited:2.5.2016TimeVisited:16:15 to 17:00

Weather Condition: Sunny The last time of heavy raining: -

| No | Item             | Condition                                                   | Description and Photos                                                                                                                                                                                                                                                                                                                                                                                                             |  |  |  |  |
|----|------------------|-------------------------------------------------------------|------------------------------------------------------------------------------------------------------------------------------------------------------------------------------------------------------------------------------------------------------------------------------------------------------------------------------------------------------------------------------------------------------------------------------------|--|--|--|--|
| 1  | Condition o      | of -                                                        |                                                                                                                                                                                                                                                                                                                                                                                                                                    |  |  |  |  |
|    | (1). Well        | Improved□<br>Same©*<br>Worse □<br>*as last<br>week          | Description & Photos:<br>-See ANNEX.1<br>- Water from both of two wells is clean and can be used for drinking and living. But<br>the amount of water in both wells is being decreased during these days. There are<br>four tube wells in the relocation site. Among them, one of the hand pumps needs to<br>be repaired, but people can get water from their own tube-wells, the two open-wells<br>and the rest of two hand pumps. |  |  |  |  |
|    | (2).<br>Drainage | Improved□<br>Same <b>©</b> *<br>Worse □<br>*as last<br>week | <u>Description</u><br>There is almost no water in the drainage canals. The stream along the drainage canal<br>may need to be rehabilitated in coming summer period in order to improve the<br>water-flow along the stream.<br><u>Photos</u>                                                                                                                                                                                        |  |  |  |  |
|    |                  |                                                             | <image/>                                                                                                                                                                                                                                                                                                                                                                                                                           |  |  |  |  |
|    |                  |                                                             | Near HH No. 1       Near garbage pit         Near garbage pit       Near garbage pit                                                                                                                                                                                                                                                                                                                                               |  |  |  |  |

## ANNEX.1