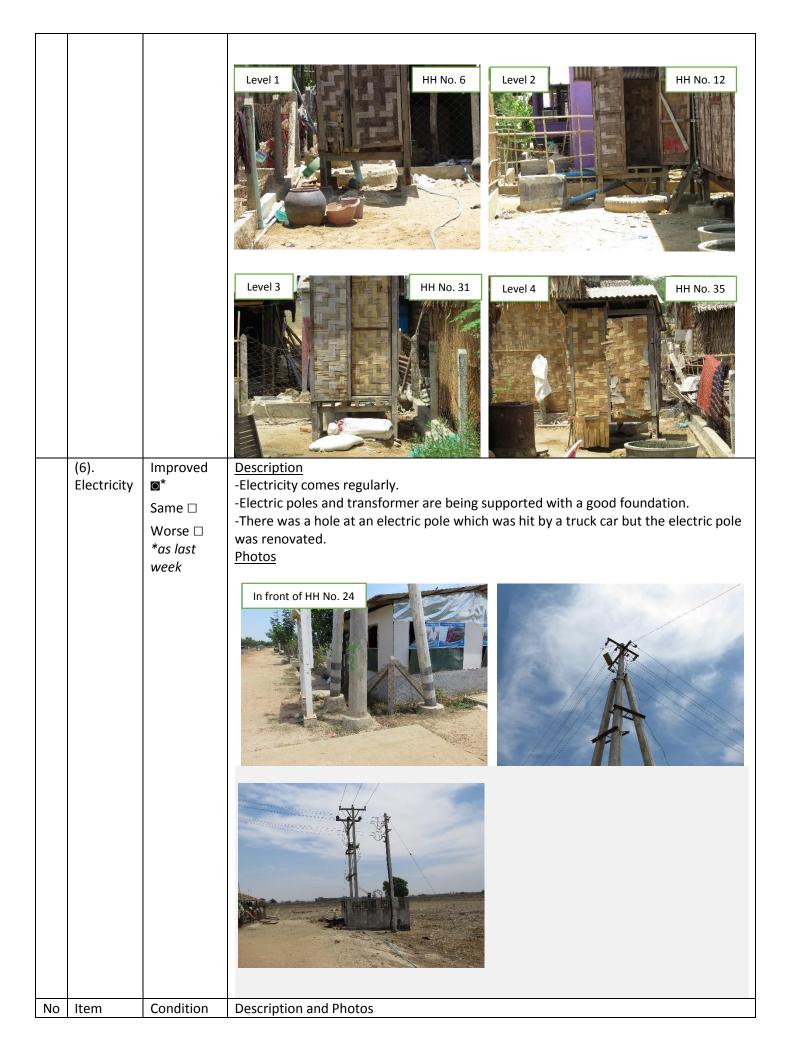

Surveyor:ZawLaDateVisited:9.5.2016TimeVisited:10:15 to11:15

Weather Condition: Sunny The last time of heavy raining: -

| No | ltem             | Condition                                                   | Description and Photos                                                                                                                                                                                                                                                                                                                                                                                                             |  |  |  |  |
|----|------------------|-------------------------------------------------------------|------------------------------------------------------------------------------------------------------------------------------------------------------------------------------------------------------------------------------------------------------------------------------------------------------------------------------------------------------------------------------------------------------------------------------------|--|--|--|--|
| 1  | Condition o      | of -                                                        |                                                                                                                                                                                                                                                                                                                                                                                                                                    |  |  |  |  |
|    | (1). Well        | Improved□<br>Same©*<br>Worse □<br>*as last<br>week          | Description & Photos:<br>-See ANNEX.1<br>- Water from both of two wells is clean and can be used for drinking and living. But<br>the amount of water in both wells is being decreased during these days. There are<br>four tube wells in the relocation site. Among them, one of the hand pumps needs to<br>be repaired, but people can get water from their own tube-wells, the two open-wells<br>and the rest of two hand pumps. |  |  |  |  |
|    | (2).<br>Drainage | Improved□<br>Same <b>©</b> *<br>Worse □<br>*as last<br>week | <u>Description</u><br>There is almost no water in the drainage canals. The stream along the drainage canal<br>may need to be rehabilitated in coming summer period in order to improve the<br>water-flow along the stream.<br><u>Photos</u>                                                                                                                                                                                        |  |  |  |  |
|    |                  |                                                             | <image/>                                                                                                                                                                                                                                                                                                                                                                                                                           |  |  |  |  |
|    |                  |                                                             | Near HH No. 1         Near garbage pit                                                                                                                                                                                                                                                                                                                                                                                             |  |  |  |  |