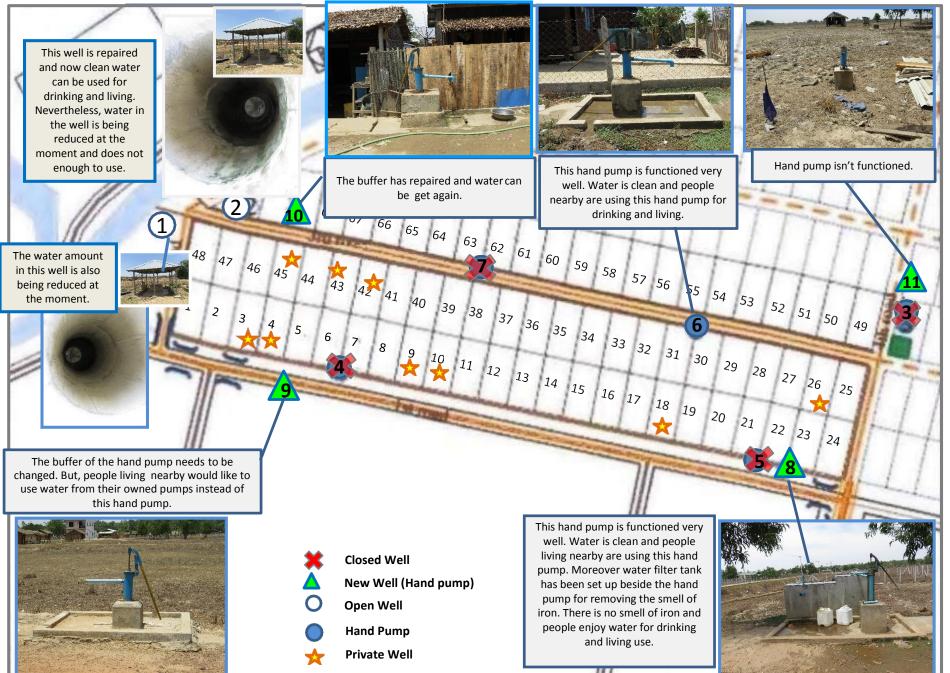

Surveyor:ZawLaDateVisited:9.5.2016TimeVisited:10:15 to11:15

Weather Condition: Sunny The last time of heavy raining: -

| No | ltem             | Condition                                                   | Description and Photos                                                                                                                                                                                                                                                                                                                                                                                                             |  |  |  |  |
|----|------------------|-------------------------------------------------------------|------------------------------------------------------------------------------------------------------------------------------------------------------------------------------------------------------------------------------------------------------------------------------------------------------------------------------------------------------------------------------------------------------------------------------------|--|--|--|--|
| 1  | Condition o      | of -                                                        |                                                                                                                                                                                                                                                                                                                                                                                                                                    |  |  |  |  |
|    | (1). Well        | Improved□<br>Same©*<br>Worse □<br>*as last<br>week          | Description & Photos:<br>-See ANNEX.1<br>- Water from both of two wells is clean and can be used for drinking and living. But<br>the amount of water in both wells is being decreased during these days. There are<br>four tube wells in the relocation site. Among them, one of the hand pumps needs to<br>be repaired, but people can get water from their own tube-wells, the two open-wells<br>and the rest of two hand pumps. |  |  |  |  |
|    | (2).<br>Drainage | Improved□<br>Same <b>©</b> *<br>Worse □<br>*as last<br>week | <u>Description</u><br>There is almost no water in the drainage canals. The stream along the drainage canal<br>may need to be rehabilitated in coming summer period in order to improve the<br>water-flow along the stream.<br><u>Photos</u>                                                                                                                                                                                        |  |  |  |  |
|    |                  |                                                             | <image/>                                                                                                                                                                                                                                                                                                                                                                                                                           |  |  |  |  |
|    |                  |                                                             | Near HH No. 1         Near garbage pit                                                                                                                                                                                                                                                                                                                                                                                             |  |  |  |  |

## ANNEX.1