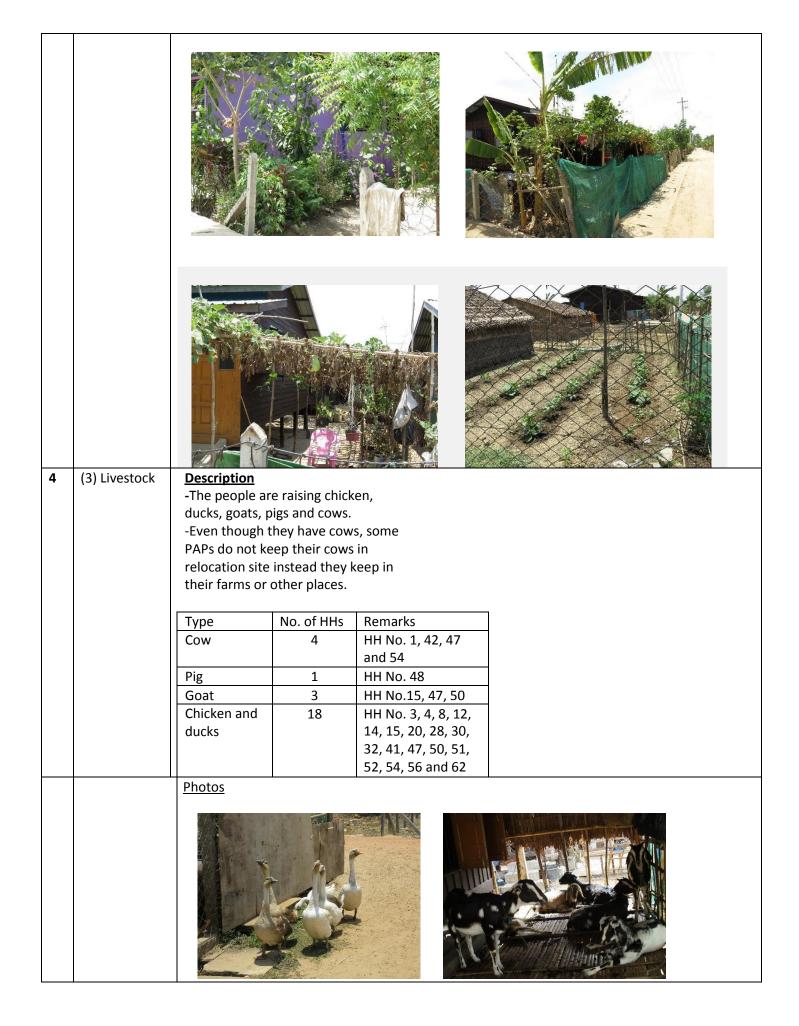

|   |                | <u>Photos</u>                   |                                                                                                               |                                                                                                                                                                                                                                                                                                                                                                                                                                                                                                                                                                                                                                                                                                                                                                                                                                                                                                                                                                                                                        |        |  |
|---|----------------|---------------------------------|---------------------------------------------------------------------------------------------------------------|------------------------------------------------------------------------------------------------------------------------------------------------------------------------------------------------------------------------------------------------------------------------------------------------------------------------------------------------------------------------------------------------------------------------------------------------------------------------------------------------------------------------------------------------------------------------------------------------------------------------------------------------------------------------------------------------------------------------------------------------------------------------------------------------------------------------------------------------------------------------------------------------------------------------------------------------------------------------------------------------------------------------|--------|--|
|   |                | HH No. 47                       |                                                                                                               | Level 1<br>HH No. 45<br>Level 1                                                                                                                                                                                                                                                                                                                                                                                                                                                                                                                                                                                                                                                                                                                                                                                                                                                                                                                                                                                        | vel 3  |  |
|   |                | HH No. 61                       |                                                                                                               | Level 4         Image: HH No. 14         Image: HH No. 14 | evel 2 |  |
| 4 | (2) Plantation | Description<br>-In front of the | escription<br>In front of their compounds, the people planted shady trees, fruit trees, vegetables and floral |                                                                                                                                                                                                                                                                                                                                                                                                                                                                                                                                                                                                                                                                                                                                                                                                                                                                                                                                                                                                                        |        |  |
|   |                | plants.                         |                                                                                                               |                                                                                                                                                                                                                                                                                                                                                                                                                                                                                                                                                                                                                                                                                                                                                                                                                                                                                                                                                                                                                        |        |  |
|   |                | Туре                            | No. of HHs                                                                                                    | Remarks                                                                                                                                                                                                                                                                                                                                                                                                                                                                                                                                                                                                                                                                                                                                                                                                                                                                                                                                                                                                                |        |  |
|   |                | Shady tree                      | 21                                                                                                            | Albizzia, Indian almond, etc.<br>HH No. 2, 3, 14, 15,16, 17, 18, 19, 20, 23, 25, 26,<br>27, 32, 33, 39, 41, 44, 48, 58 and 65                                                                                                                                                                                                                                                                                                                                                                                                                                                                                                                                                                                                                                                                                                                                                                                                                                                                                          |        |  |
|   |                | Fruit tree                      | 27                                                                                                            | Banana, Mango, sugarcane, coconut, citrus, etc.<br>HH No.1, 2, 3, 4, 8, 9, 11, 17, 24, 25, 27, 29, 30,<br>34, 36, 37, 38, 39, 40, 41, 43, 45, 46, 47, 48, 65<br>and 67                                                                                                                                                                                                                                                                                                                                                                                                                                                                                                                                                                                                                                                                                                                                                                                                                                                 |        |  |
|   |                | Vegetable                       | 11                                                                                                            | Spices, peas, roselle, etc.<br>HH No. 15, 23, 25, 38, 39, 40, 42,45, 58, 63 and 67                                                                                                                                                                                                                                                                                                                                                                                                                                                                                                                                                                                                                                                                                                                                                                                                                                                                                                                                     |        |  |
|   |                | Floral plant                    | 26                                                                                                            | Many species.<br>HH No. 2, 9, 14, 15, 17, 18, 19, 21, 26, 27, 30, 31, 32, 33, 38, 39, 40, 41, 42, 43, 47, 48, 58, 59, 62<br>and 65                                                                                                                                                                                                                                                                                                                                                                                                                                                                                                                                                                                                                                                                                                                                                                                                                                                                                     |        |  |