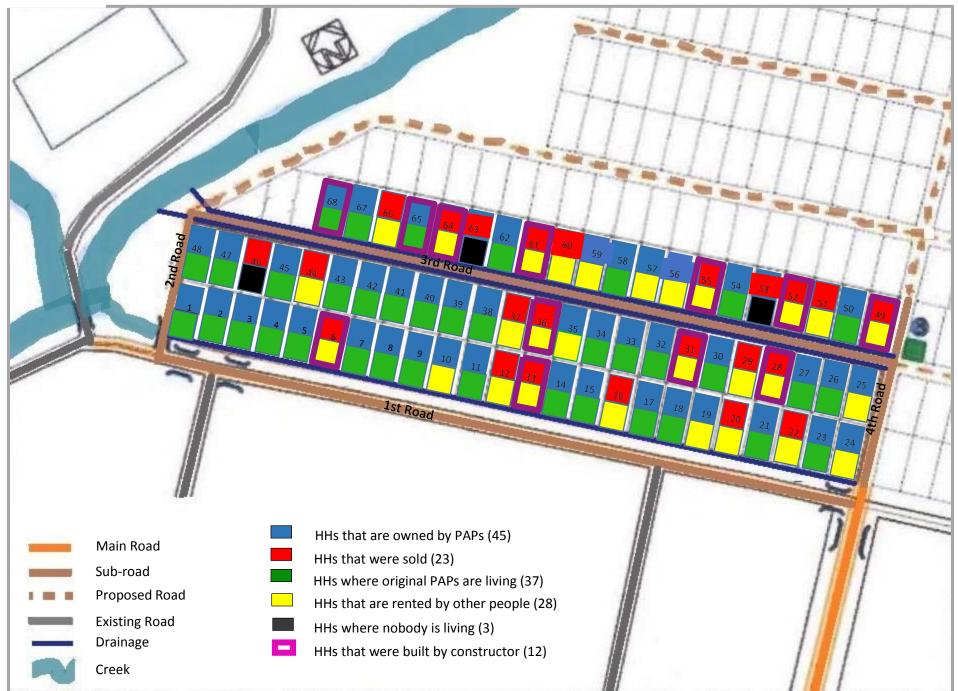

| 2 | House<br>Construct<br>-ion | No. of<br>houses not<br>completed<br>(2)                                              | Description<br>-HH No.5, the cons<br>again.                                                              | truction for kitcher                      | h, toilet and water tank seems to be stopped |  |  |  |
|---|----------------------------|---------------------------------------------------------------------------------------|----------------------------------------------------------------------------------------------------------|-------------------------------------------|----------------------------------------------|--|--|--|
| 3 | Living                     | Living <u>Description</u>                                                             |                                                                                                          |                                           |                                              |  |  |  |
|   | Status of                  | (1) House ow                                                                          | -                                                                                                        |                                           |                                              |  |  |  |
|   | PAPs                       |                                                                                       | No. of house that ar                                                                                     |                                           | 45)                                          |  |  |  |
|   | (Sold<br>house,            | <ul><li>(1)-2 No. of house that were sold (23)</li><li>(2) Living condition</li></ul> |                                                                                                          |                                           |                                              |  |  |  |
|   | renting,                   |                                                                                       | (2)-1 No. of houses where PAPs live (37)                                                                 |                                           |                                              |  |  |  |
|   | etc.)                      | (2)-2 No. of houses where original PAPs do not live (28)                              |                                                                                                          |                                           |                                              |  |  |  |
|   |                            |                                                                                       | (2)-3 No. of houses where nobody lives (3)                                                               |                                           |                                              |  |  |  |
|   |                            | Location Map: See ANNEX.2                                                             |                                                                                                          |                                           |                                              |  |  |  |
| 4 | Other issue                |                                                                                       |                                                                                                          |                                           |                                              |  |  |  |
|   | (1). Drainag               |                                                                                       | <u>n</u>                                                                                                 |                                           |                                              |  |  |  |
|   | condition for              |                                                                                       |                                                                                                          |                                           | 1                                            |  |  |  |
|   | rain water i<br>their      | n<br>Conditio                                                                         | No. of HHs<br>This week                                                                                  | Drovious wook                             | -                                            |  |  |  |
|   | compounds                  |                                                                                       | condition                                                                                                | Previous week condition                   |                                              |  |  |  |
|   | compound                   | Level 1                                                                               | 63                                                                                                       | 63                                        | -                                            |  |  |  |
|   |                            | Level 1                                                                               | 5                                                                                                        | 5                                         |                                              |  |  |  |
|   |                            | Level 3                                                                               | 0                                                                                                        | 0                                         | 1                                            |  |  |  |
|   |                            | Level 4                                                                               | 0                                                                                                        | 0                                         | 1                                            |  |  |  |
|   |                            | Level 1<br>-No mud a<br>Level 2<br>-No mud a<br>Level 3<br>- Some or<br>Level 4       | ion Criteria><br>and no standing wat<br>and no standing wat<br>little mud and stan<br>nud and standing w | er in their compou<br>ding water in their | compound                                     |  |  |  |

## As of 9.5.2016

ANNEX.2