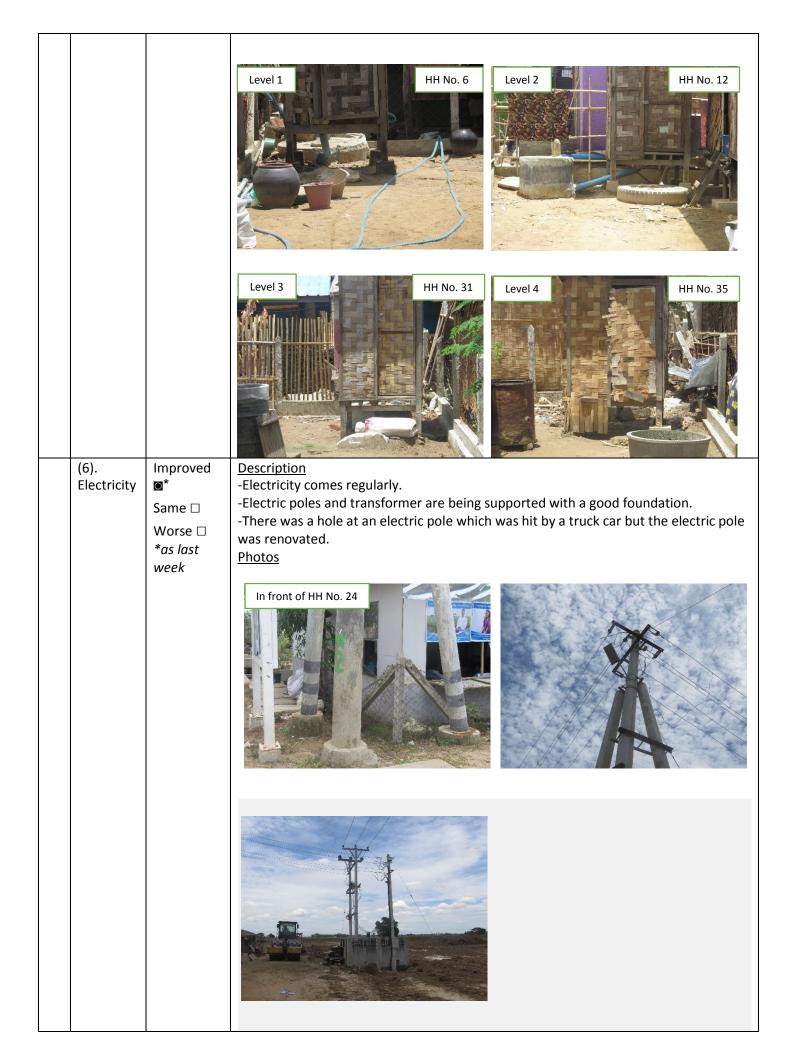

## Surveyor:ZawLaDate Visited:20.5.2016Time Visited:10:15 to 11:15

Weather Condition: Sunny The last time of heavy raining: -

| No | ltem             | Condition                                                   | Description and Photos                                                                                                                                                                                                                                                                                                                                                                                                             |  |  |  |
|----|------------------|-------------------------------------------------------------|------------------------------------------------------------------------------------------------------------------------------------------------------------------------------------------------------------------------------------------------------------------------------------------------------------------------------------------------------------------------------------------------------------------------------------|--|--|--|
| 1  | Condition o      | of -                                                        |                                                                                                                                                                                                                                                                                                                                                                                                                                    |  |  |  |
|    | (1). Well        | Improved□<br>Same©*<br>Worse □<br>*as last<br>week          | Description & Photos:<br>-See ANNEX.1<br>- Water from both of two wells is clean and can be used for drinking and living. But<br>the amount of water in both wells is being decreased during these days. There are<br>four tube wells in the relocation site. Among them, one of the hand pumps needs to<br>be repaired, but people can get water from their own tube-wells, the two open-wells<br>and the rest of two hand pumps. |  |  |  |
|    | (2).<br>Drainage | Improved□<br>Same <b>©</b> *<br>Worse □<br>*as last<br>week | <u>Description</u><br>There is almost no water in the drainage canals. The stream along the drainage canal<br>may need to be rehabilitated in coming summer period in order to improve the<br>water-flow along the stream.<br><u>Photos</u>                                                                                                                                                                                        |  |  |  |
|    |                  |                                                             | <image/>                                                                                                                                                                                                                                                                                                                                                                                                                           |  |  |  |
|    |                  |                                                             | Near HH No. 1         Near garbage pit                                                                                                                                                                                                                                                                                                                                                                                             |  |  |  |