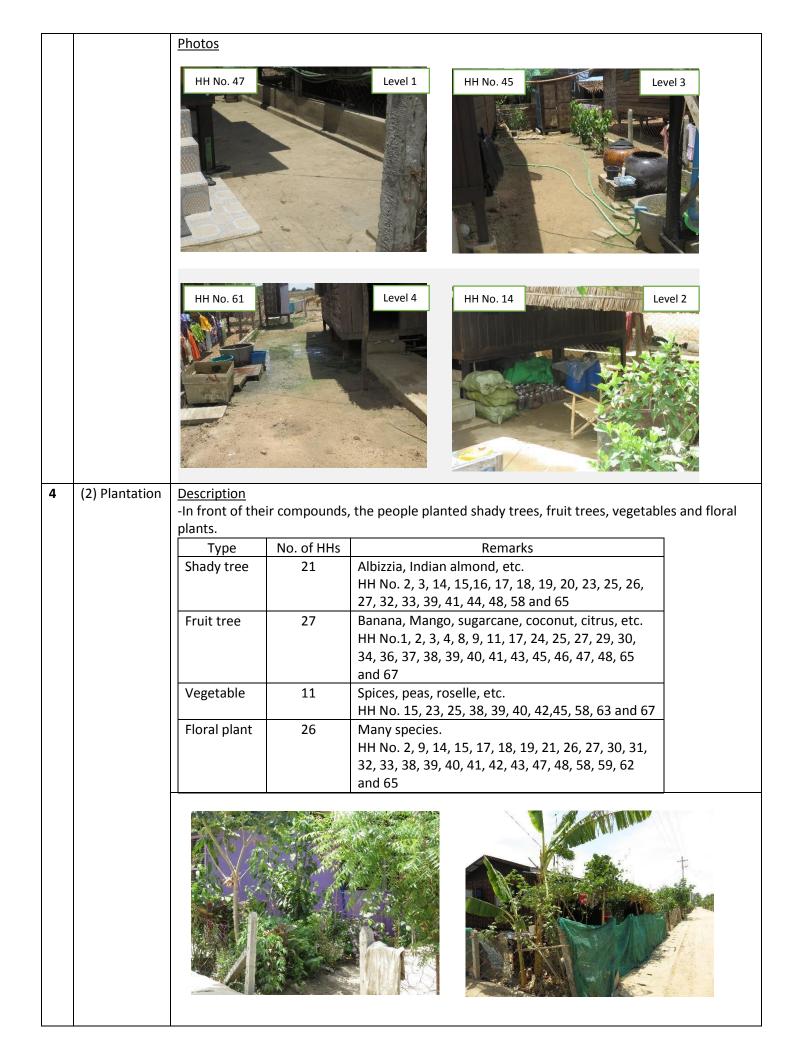

| No                                                 | Item                                                                                                                                                                                   | Condition     | Description and Photos  |                                                                                   |  |  |  |
|----------------------------------------------------|----------------------------------------------------------------------------------------------------------------------------------------------------------------------------------------|---------------|-------------------------|-----------------------------------------------------------------------------------|--|--|--|
| 2                                                  | House                                                                                                                                                                                  | No. of        |                         |                                                                                   |  |  |  |
|                                                    | Construct                                                                                                                                                                              | houses not    | -HH No.5, the           | -HH No.5, the construction for kitchen, toilet and water tank seems to be stopped |  |  |  |
| -ion completed again.                              |                                                                                                                                                                                        |               | again.                  |                                                                                   |  |  |  |
|                                                    |                                                                                                                                                                                        | (2)           |                         |                                                                                   |  |  |  |
|                                                    |                                                                                                                                                                                        |               | HH No. 5                |                                                                                   |  |  |  |
|                                                    |                                                                                                                                                                                        |               |                         |                                                                                   |  |  |  |
|                                                    |                                                                                                                                                                                        |               |                         |                                                                                   |  |  |  |
|                                                    |                                                                                                                                                                                        |               |                         |                                                                                   |  |  |  |
|                                                    |                                                                                                                                                                                        |               |                         |                                                                                   |  |  |  |
|                                                    |                                                                                                                                                                                        |               |                         |                                                                                   |  |  |  |
|                                                    |                                                                                                                                                                                        |               | - Alerta                |                                                                                   |  |  |  |
|                                                    |                                                                                                                                                                                        |               |                         |                                                                                   |  |  |  |
|                                                    |                                                                                                                                                                                        |               |                         |                                                                                   |  |  |  |
| 3                                                  | Living                                                                                                                                                                                 | Description   |                         |                                                                                   |  |  |  |
|                                                    | Status of                                                                                                                                                                              | (1) House ov  | wnership                |                                                                                   |  |  |  |
|                                                    | PAPs                                                                                                                                                                                   |               | •                       | hat are owned by PAPs (45)                                                        |  |  |  |
|                                                    | (Sold                                                                                                                                                                                  |               |                         | hat were sold (23)                                                                |  |  |  |
|                                                    | house,                                                                                                                                                                                 | (2) Living co | ndition                 |                                                                                   |  |  |  |
|                                                    | renting,                                                                                                                                                                               | (2)-1         | No. of houses v         | where PAPs live (37)                                                              |  |  |  |
|                                                    | etc.)                                                                                                                                                                                  |               |                         | where original PAPs do not live (28)                                              |  |  |  |
| (2)-3 No. of houses where nobody lives (3)         |                                                                                                                                                                                        |               |                         |                                                                                   |  |  |  |
| <u> </u>                                           | 0.1                                                                                                                                                                                    |               | cation Map: See ANNEX.2 |                                                                                   |  |  |  |
| 4                                                  | Other issue                                                                                                                                                                            |               |                         |                                                                                   |  |  |  |
|                                                    | (1). Drainag                                                                                                                                                                           |               | lon                     |                                                                                   |  |  |  |
|                                                    | rain water i                                                                                                                                                                           |               | No. of H                | Hc                                                                                |  |  |  |
|                                                    | their                                                                                                                                                                                  | Conditi       |                         |                                                                                   |  |  |  |
|                                                    | compounds                                                                                                                                                                              |               | conditio                |                                                                                   |  |  |  |
|                                                    | een peanae                                                                                                                                                                             | Level 1       | 63                      | 63                                                                                |  |  |  |
|                                                    |                                                                                                                                                                                        | Level 2       | 5                       | 5                                                                                 |  |  |  |
|                                                    |                                                                                                                                                                                        | Level 3       | 0                       | 0                                                                                 |  |  |  |
|                                                    |                                                                                                                                                                                        | Level 4       | 0                       | 0                                                                                 |  |  |  |
|                                                    |                                                                                                                                                                                        |               |                         |                                                                                   |  |  |  |
|                                                    | <evaluation criteria=""><br/>Level 1</evaluation>                                                                                                                                      |               |                         |                                                                                   |  |  |  |
|                                                    |                                                                                                                                                                                        |               |                         |                                                                                   |  |  |  |
|                                                    | -No mud and no standing water with their own drainage system in their compound                                                                                                         |               |                         |                                                                                   |  |  |  |
|                                                    |                                                                                                                                                                                        | Level 2       |                         |                                                                                   |  |  |  |
|                                                    | <ul> <li>-No mud and no standing water in their compound</li> <li><i>Level 3</i></li> <li>- Some or little mud and standing water in their compound</li> <li><i>Level 4</i></li> </ul> |               |                         |                                                                                   |  |  |  |
|                                                    |                                                                                                                                                                                        |               |                         |                                                                                   |  |  |  |
|                                                    |                                                                                                                                                                                        |               |                         |                                                                                   |  |  |  |
| -A lot of mud and standing water in their compound |                                                                                                                                                                                        |               |                         | ing water in their compound                                                       |  |  |  |
|                                                    |                                                                                                                                                                                        |               |                         |                                                                                   |  |  |  |
|                                                    |                                                                                                                                                                                        |               |                         |                                                                                   |  |  |  |