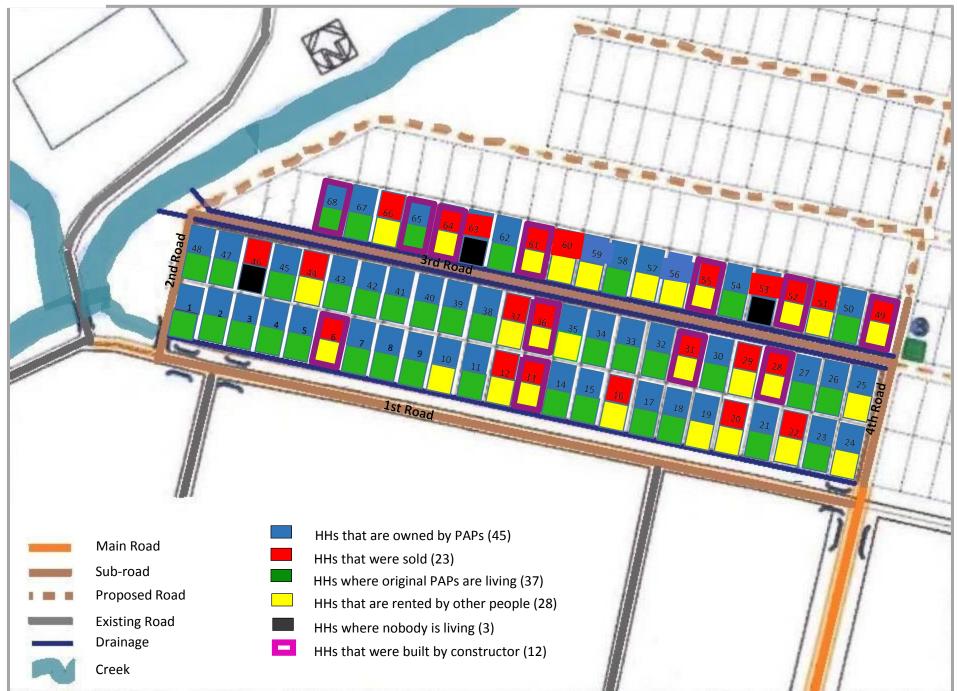

| No                                                 | Item                                                                                                                                                                                   | Condition     | Description and Photos  |                                                                                   |  |  |  |
|----------------------------------------------------|----------------------------------------------------------------------------------------------------------------------------------------------------------------------------------------|---------------|-------------------------|-----------------------------------------------------------------------------------|--|--|--|
| 2                                                  | House                                                                                                                                                                                  | No. of        |                         |                                                                                   |  |  |  |
|                                                    | Construct                                                                                                                                                                              | houses not    | -HH No.5, the           | -HH No.5, the construction for kitchen, toilet and water tank seems to be stopped |  |  |  |
| -ion completed again.                              |                                                                                                                                                                                        |               | again.                  |                                                                                   |  |  |  |
|                                                    |                                                                                                                                                                                        | (2)           |                         |                                                                                   |  |  |  |
|                                                    |                                                                                                                                                                                        |               | HH No. 5                |                                                                                   |  |  |  |
|                                                    |                                                                                                                                                                                        |               |                         |                                                                                   |  |  |  |
|                                                    |                                                                                                                                                                                        |               |                         |                                                                                   |  |  |  |
|                                                    |                                                                                                                                                                                        |               |                         |                                                                                   |  |  |  |
|                                                    |                                                                                                                                                                                        |               |                         |                                                                                   |  |  |  |
|                                                    |                                                                                                                                                                                        |               |                         |                                                                                   |  |  |  |
|                                                    |                                                                                                                                                                                        |               | - Alerta                |                                                                                   |  |  |  |
|                                                    |                                                                                                                                                                                        |               |                         |                                                                                   |  |  |  |
|                                                    |                                                                                                                                                                                        |               |                         |                                                                                   |  |  |  |
| 3                                                  | Living                                                                                                                                                                                 | Description   |                         |                                                                                   |  |  |  |
|                                                    | Status of                                                                                                                                                                              | (1) House ov  | wnership                |                                                                                   |  |  |  |
|                                                    | PAPs                                                                                                                                                                                   |               | •                       | hat are owned by PAPs (45)                                                        |  |  |  |
|                                                    | (Sold                                                                                                                                                                                  |               |                         | hat were sold (23)                                                                |  |  |  |
|                                                    | house,                                                                                                                                                                                 | (2) Living co | ndition                 |                                                                                   |  |  |  |
|                                                    | renting,                                                                                                                                                                               | (2)-1         | No. of houses v         | where PAPs live (37)                                                              |  |  |  |
|                                                    | etc.)                                                                                                                                                                                  |               |                         | where original PAPs do not live (28)                                              |  |  |  |
| (2)-3 No. of houses where nobody lives (3)         |                                                                                                                                                                                        |               |                         |                                                                                   |  |  |  |
| <u> </u>                                           | 0.1                                                                                                                                                                                    |               | cation Map: See ANNEX.2 |                                                                                   |  |  |  |
| 4                                                  | Other issue                                                                                                                                                                            |               |                         |                                                                                   |  |  |  |
|                                                    | (1). Drainag                                                                                                                                                                           |               | lon                     |                                                                                   |  |  |  |
|                                                    | rain water i                                                                                                                                                                           |               | No. of H                | Hc                                                                                |  |  |  |
|                                                    | their                                                                                                                                                                                  | Conditi       |                         |                                                                                   |  |  |  |
|                                                    | compounds                                                                                                                                                                              |               | conditio                |                                                                                   |  |  |  |
|                                                    | een peanae                                                                                                                                                                             | Level 1       | 63                      | 63                                                                                |  |  |  |
|                                                    |                                                                                                                                                                                        | Level 2       | 5                       | 5                                                                                 |  |  |  |
|                                                    |                                                                                                                                                                                        | Level 3       | 0                       | 0                                                                                 |  |  |  |
|                                                    |                                                                                                                                                                                        | Level 4       | 0                       | 0                                                                                 |  |  |  |
|                                                    |                                                                                                                                                                                        |               |                         |                                                                                   |  |  |  |
|                                                    | <evaluation criteria=""><br/>Level 1</evaluation>                                                                                                                                      |               |                         |                                                                                   |  |  |  |
|                                                    |                                                                                                                                                                                        |               |                         |                                                                                   |  |  |  |
|                                                    | -No mud and no standing water with their own drainage system in their compound                                                                                                         |               |                         |                                                                                   |  |  |  |
|                                                    |                                                                                                                                                                                        | Level 2       |                         |                                                                                   |  |  |  |
|                                                    | <ul> <li>-No mud and no standing water in their compound</li> <li><i>Level 3</i></li> <li>- Some or little mud and standing water in their compound</li> <li><i>Level 4</i></li> </ul> |               |                         |                                                                                   |  |  |  |
|                                                    |                                                                                                                                                                                        |               |                         |                                                                                   |  |  |  |
|                                                    |                                                                                                                                                                                        |               |                         |                                                                                   |  |  |  |
| -A lot of mud and standing water in their compound |                                                                                                                                                                                        |               |                         | ing water in their compound                                                       |  |  |  |
|                                                    |                                                                                                                                                                                        |               |                         |                                                                                   |  |  |  |
|                                                    |                                                                                                                                                                                        |               |                         |                                                                                   |  |  |  |

## As of 20.5.2016

ANNEX.2