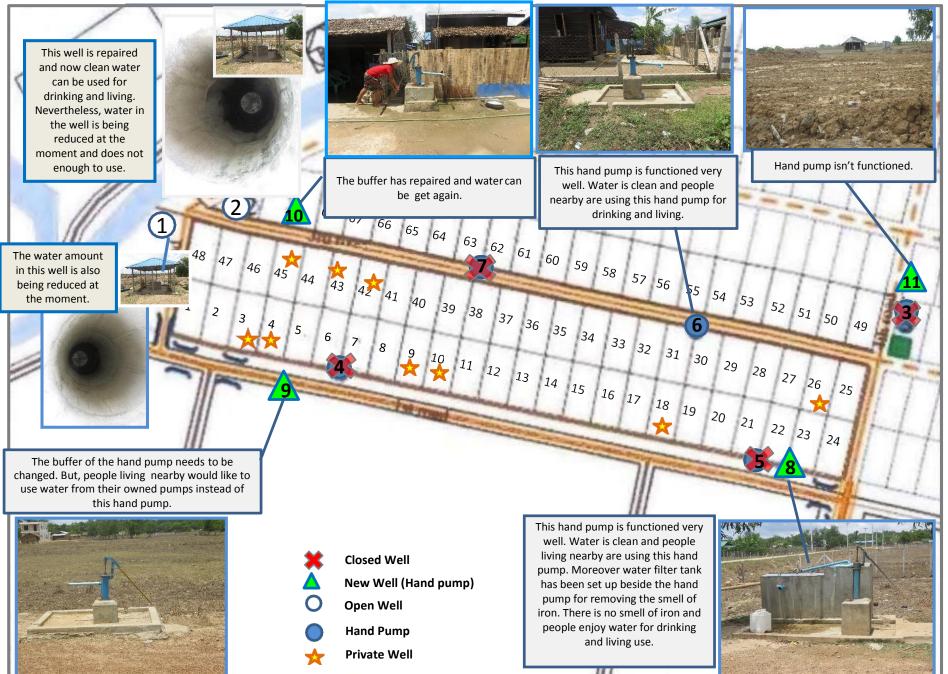

## Surveyor:ZawLaDate Visited:20.5.2016Time Visited:10:15 to 11:15

Weather Condition: Sunny The last time of heavy raining: -

| No | ltem             | Condition                                                   | Description and Photos                                                                                                                                                                                                                                                                                                                                                                                                             |  |  |  |
|----|------------------|-------------------------------------------------------------|------------------------------------------------------------------------------------------------------------------------------------------------------------------------------------------------------------------------------------------------------------------------------------------------------------------------------------------------------------------------------------------------------------------------------------|--|--|--|
| 1  | Condition o      | of -                                                        |                                                                                                                                                                                                                                                                                                                                                                                                                                    |  |  |  |
|    | (1). Well        | Improved□<br>Same©*<br>Worse □<br>*as last<br>week          | Description & Photos:<br>-See ANNEX.1<br>- Water from both of two wells is clean and can be used for drinking and living. But<br>the amount of water in both wells is being decreased during these days. There are<br>four tube wells in the relocation site. Among them, one of the hand pumps needs to<br>be repaired, but people can get water from their own tube-wells, the two open-wells<br>and the rest of two hand pumps. |  |  |  |
|    | (2).<br>Drainage | Improved□<br>Same <b>©</b> *<br>Worse □<br>*as last<br>week | <u>Description</u><br>There is almost no water in the drainage canals. The stream along the drainage canal<br>may need to be rehabilitated in coming summer period in order to improve the<br>water-flow along the stream.<br><u>Photos</u>                                                                                                                                                                                        |  |  |  |
|    |                  |                                                             | <image/>                                                                                                                                                                                                                                                                                                                                                                                                                           |  |  |  |
|    |                  |                                                             | Near HH No. 1         Near garbage pit                                                                                                                                                                                                                                                                                                                                                                                             |  |  |  |

## ANNEX.1