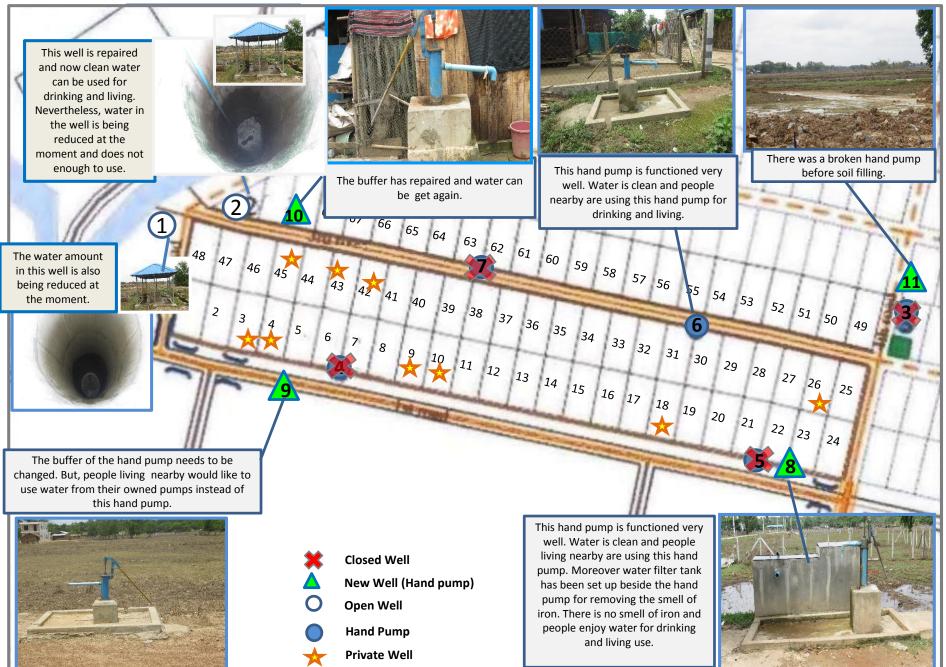

## Surveyor: Zaw La Date Visited: 25.5.2016 Time Visited: 10:15 to 11:15

<u>Weather Condition: Sunny</u> <u>The last time of heavy raining: - yesterday</u>

| No | Item         | Condition                                                   | Description and Photos                                                                                                                                                                                                                                                                                                                                                                                                            |  |  |  |  |  |
|----|--------------|-------------------------------------------------------------|-----------------------------------------------------------------------------------------------------------------------------------------------------------------------------------------------------------------------------------------------------------------------------------------------------------------------------------------------------------------------------------------------------------------------------------|--|--|--|--|--|
| 1  | Condition of | of -                                                        |                                                                                                                                                                                                                                                                                                                                                                                                                                   |  |  |  |  |  |
|    | (1). Well    | Improved□<br>Same <b>©</b> *<br>Worse □<br>*as last<br>week | Description & Photos:<br>-See ANNEX.1<br>- Water from both of two wells is clean and can be used for drinking and living. But<br>the amount of water in both wells is being decreased during these days. There are<br>four tube wells in the relocation site. Among them, one of the hand pump needs to<br>be repaired, but people can get water from their own tube-wells, the two open-wells<br>and the rest of two hand pumps. |  |  |  |  |  |
|    | (2).         | Improved□                                                   | Description                                                                                                                                                                                                                                                                                                                                                                                                                       |  |  |  |  |  |
|    | Drainage     | Same <b>©</b> *<br>Worse □<br>*as last<br>week              | There is a little amount of water in the drainage canals. The stream along the drainage canal may need to be rehabilitated in coming summer period in order to improve the water-flow along the stream. Photos                                                                                                                                                                                                                    |  |  |  |  |  |
|    |              |                                                             | <image/>                                                                                                                                                                                                                                                                                                                                                                                                                          |  |  |  |  |  |
|    |              |                                                             | <image/>                                                                                                                                                                                                                                                                                                                                                                                                                          |  |  |  |  |  |

## ANNEX.1