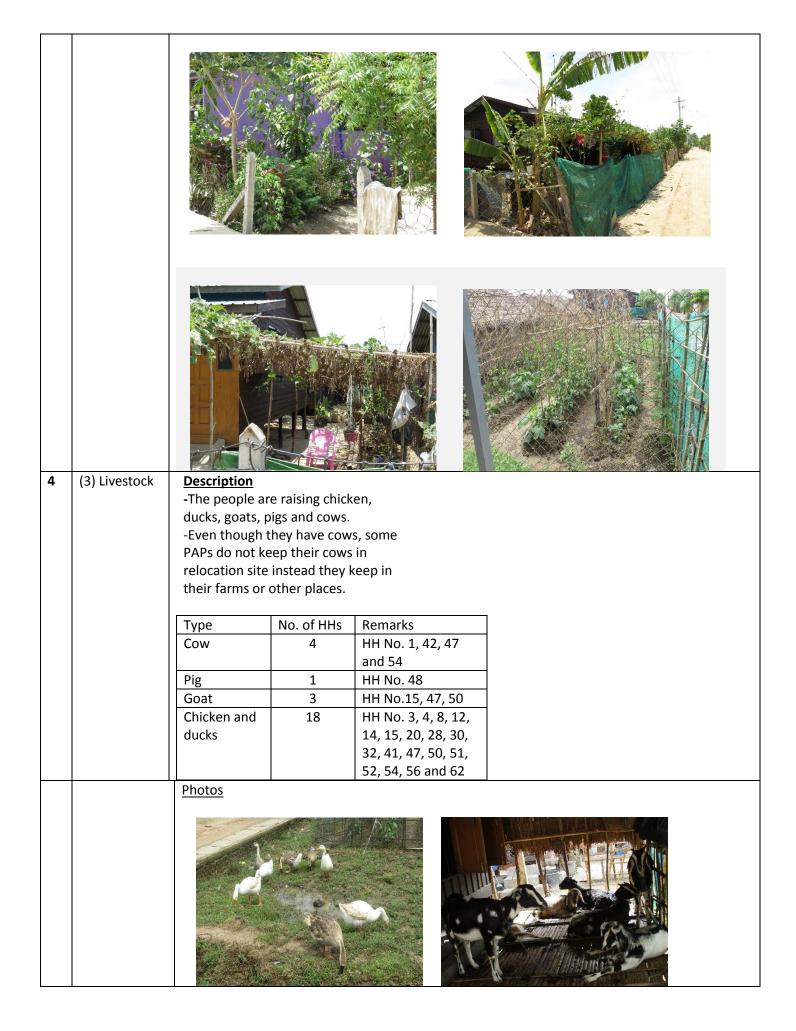

|   |                | -A lot of mud and standing water in their compound                                                                         |            |                                                                                                                                                                                                                                                                                                                                                                                                                                                                                                                                                                                                                                                                                                                                                                                                                                                                                                                                                                                                                                                                                                                                                                                                                                                                                                                                                                                                                                                                                                                                                                                                                                                                                                                                                                                                                                                                                                                                                                                                                                                                       |        |  |  |
|---|----------------|----------------------------------------------------------------------------------------------------------------------------|------------|-----------------------------------------------------------------------------------------------------------------------------------------------------------------------------------------------------------------------------------------------------------------------------------------------------------------------------------------------------------------------------------------------------------------------------------------------------------------------------------------------------------------------------------------------------------------------------------------------------------------------------------------------------------------------------------------------------------------------------------------------------------------------------------------------------------------------------------------------------------------------------------------------------------------------------------------------------------------------------------------------------------------------------------------------------------------------------------------------------------------------------------------------------------------------------------------------------------------------------------------------------------------------------------------------------------------------------------------------------------------------------------------------------------------------------------------------------------------------------------------------------------------------------------------------------------------------------------------------------------------------------------------------------------------------------------------------------------------------------------------------------------------------------------------------------------------------------------------------------------------------------------------------------------------------------------------------------------------------------------------------------------------------------------------------------------------------|--------|--|--|
|   |                | <u>Photos</u>                                                                                                              |            |                                                                                                                                                                                                                                                                                                                                                                                                                                                                                                                                                                                                                                                                                                                                                                                                                                                                                                                                                                                                                                                                                                                                                                                                                                                                                                                                                                                                                                                                                                                                                                                                                                                                                                                                                                                                                                                                                                                                                                                                                                                                       |        |  |  |
|   |                | HH No. 47                                                                                                                  |            | Level 1<br>HH No. 45                                                                                                                                                                                                                                                                                                                                                                                                                                                                                                                                                                                                                                                                                                                                                                                                                                                                                                                                                                                                                                                                                                                                                                                                                                                                                                                                                                                                                                                                                                                                                                                                                                                                                                                                                                                                                                                                                                                                                                                                                                                  | vel 3  |  |  |
|   |                | HH No. 61                                                                                                                  |            | Level 4         Image: https://www.image.org/amage.org/amage.org/amage.org/amage.org/amage.org/amage.org/amage.org/amage.org/amage.org/amage.org/amage.org/amage.org/amage.org/amage.org/amage.org/amage.org/amage.org/amage.org/amage.org/amage.org/amage.org/amage.org/amage.org/amage.org/amage.org/amage.org/amage.org/amage.org/amage.org/amage.org/amage.org/amage.org/amage.org/amage.org/amage.org/amage.org/amage.org/amage.org/amage.org/amage.org/amage.org/amage.org/amage.org/amage.org/amage.org/amage.org/amage.org/amage.org/amage.org/amage.org/amage.org/amage.org/amage.org/amage.org/amage.org/amage.org/amage.org/amage.org/amage.org/amage.org/amage.org/amage.org/amage.org/amage.org/amage.org/amage.org/amage.org/amage.org/amage.org/amage.org/amage.org/amage.org/amage.org/amage.org/amage.org/amage.org/amage.org/amage.org/amage.org/amage.org/amage.org/amage.org/amage.org/amage.org/amage.org/amage.org/amage.org/amage.org/amage.org/amage.org/amage.org/amage.org/amage.org/amage.org/amage.org/amage.org/amage.org/amage.org/amage.org/amage.org/amage.org/amage.org/amage.org/amage.org/amage.org/amage.org/amage.org/amage.org/amage.org/amage.org/amage.org/amage.org/amage.org/amage.org/amage.org/amage.org/amage.org/amage.org/amage.org/amage.org/amage.org/amage.org/amage.org/amage.org/amage.org/amage.org/amage.org/amage.org/amage.org/amage.org/amage.org/amage.org/amage.org/amage.org/amage.org/amage.org/amage.org/amage.org/amage.org/amage.org/amage.org/amage.org/amage.org/amage.org/amage.org/amage.org/amage.org/amage.org/amage.org/amage.org/amage.org/amage.org/amage.org/amage.org/amage.org/amage.org/amage.org/amage.org/amage.org/amage.org/amage.org/amage.org/amage.org/amage.org/amage.org/amage.org/amage.org/amage.org/amage.org/amage.org/amage.org/amage.org/amage.org/amage.org/amage.org/amage.org/amage.org/amage.org/amage.org/amage.org/amage.org/amage.org/amage.org/amage.org/amage.org/amage.org/amage.org/amage.org/amage.org/amage.org/amage.org/amage.org/amage.org/amage.org/amag | evel 2 |  |  |
| 4 | (2) Plantation | Description<br>-In front of their compounds, the people planted shady trees, fruit trees, vegetables and floral<br>plants. |            |                                                                                                                                                                                                                                                                                                                                                                                                                                                                                                                                                                                                                                                                                                                                                                                                                                                                                                                                                                                                                                                                                                                                                                                                                                                                                                                                                                                                                                                                                                                                                                                                                                                                                                                                                                                                                                                                                                                                                                                                                                                                       |        |  |  |
|   |                | Туре                                                                                                                       | No. of HHs | Remarks                                                                                                                                                                                                                                                                                                                                                                                                                                                                                                                                                                                                                                                                                                                                                                                                                                                                                                                                                                                                                                                                                                                                                                                                                                                                                                                                                                                                                                                                                                                                                                                                                                                                                                                                                                                                                                                                                                                                                                                                                                                               | ]      |  |  |
|   |                | Shady tree                                                                                                                 | 21         | Albizzia, Indian almond, etc.<br>HH No. 2, 3, 14, 15,16, 17, 18, 19, 20, 23, 25, 26,<br>27, 32, 33, 39, 41, 44, 48, 58 and 65                                                                                                                                                                                                                                                                                                                                                                                                                                                                                                                                                                                                                                                                                                                                                                                                                                                                                                                                                                                                                                                                                                                                                                                                                                                                                                                                                                                                                                                                                                                                                                                                                                                                                                                                                                                                                                                                                                                                         |        |  |  |
|   |                | Fruit tree                                                                                                                 | 27         | Banana, Mango, sugarcane, coconut, citrus, etc.<br>HH No.1, 2, 3, 4, 8, 9, 11, 17, 24, 25, 27, 29, 30,<br>34, 36, 37, 38, 39, 40, 41, 43, 45, 46, 47, 48, 65<br>and 67                                                                                                                                                                                                                                                                                                                                                                                                                                                                                                                                                                                                                                                                                                                                                                                                                                                                                                                                                                                                                                                                                                                                                                                                                                                                                                                                                                                                                                                                                                                                                                                                                                                                                                                                                                                                                                                                                                |        |  |  |
|   |                | Vegetable                                                                                                                  | 11         | Spices, peas, roselle, etc.<br>HH No. 15, 23, 25, 38, 39, 40, 42,45, 58, 63 and 67                                                                                                                                                                                                                                                                                                                                                                                                                                                                                                                                                                                                                                                                                                                                                                                                                                                                                                                                                                                                                                                                                                                                                                                                                                                                                                                                                                                                                                                                                                                                                                                                                                                                                                                                                                                                                                                                                                                                                                                    |        |  |  |
|   |                | Floral plant                                                                                                               | 26         | Many species.<br>HH No. 2, 9, 14, 15, 17, 18, 19, 21, 26, 27, 30, 31, 32, 33, 38, 39, 40, 41, 42, 43, 47, 48, 58, 59, 62<br>and 65                                                                                                                                                                                                                                                                                                                                                                                                                                                                                                                                                                                                                                                                                                                                                                                                                                                                                                                                                                                                                                                                                                                                                                                                                                                                                                                                                                                                                                                                                                                                                                                                                                                                                                                                                                                                                                                                                                                                    |        |  |  |