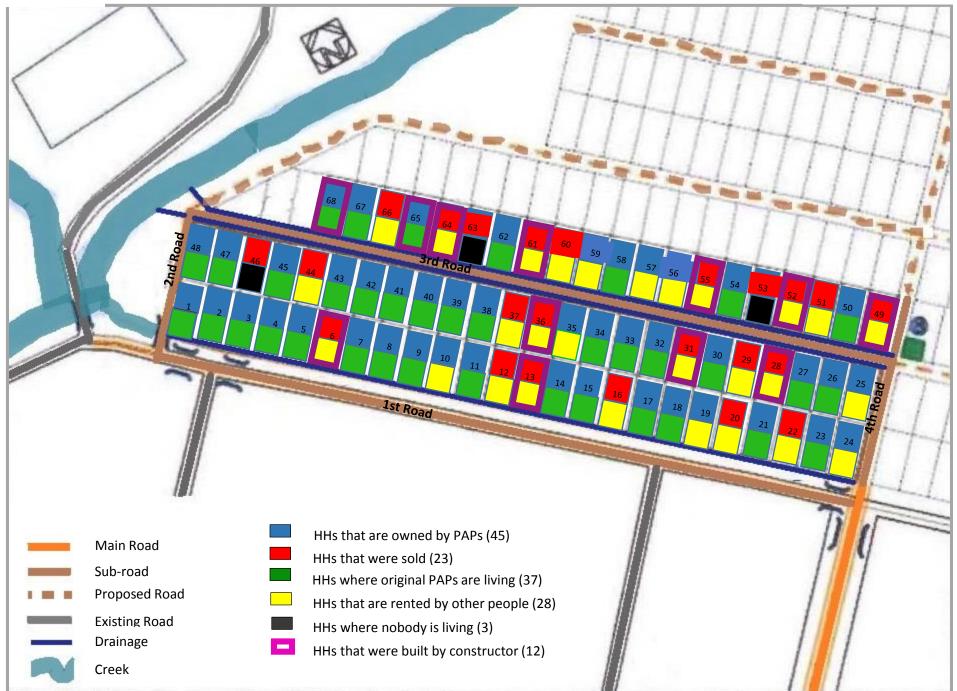

| No<br>2 | ltem<br>House                                              |     | ndition<br>. of                                            | Description and<br>Description                                                                                                | a Photos                                               |  |  |  |  |
|---------|------------------------------------------------------------|-----|------------------------------------------------------------|-------------------------------------------------------------------------------------------------------------------------------|--------------------------------------------------------|--|--|--|--|
|         | Construct houses not<br>-ion completed<br>(2)              |     | uses not<br>mpleted                                        | -HH No.5, the construction for kitchen, toilet and water tank seems to be stopped again.                                      |                                                        |  |  |  |  |
|         |                                                            |     | HH No. 5                                                   |                                                                                                                               |                                                        |  |  |  |  |
| 3       | Living<br>Status of                                        |     | <u>scription</u><br>House ow                               | cription<br>House ownership                                                                                                   |                                                        |  |  |  |  |
|         | PAPs<br>(Sold                                              |     |                                                            | (1)-1 No. of house that are owned by PAPs (45)                                                                                |                                                        |  |  |  |  |
|         | house,                                                     | (2) | (1)-2 No. of house that were sold (23)<br>Living condition |                                                                                                                               |                                                        |  |  |  |  |
|         | renting,                                                   |     | (2)-1 No. of houses where PAPs live (37)                   |                                                                                                                               |                                                        |  |  |  |  |
|         | etc.)                                                      |     |                                                            | <ul><li>(2)-2 No. of houses where original PAPs do not live (28)</li><li>(2)-3 No. of houses where nobody lives (3)</li></ul> |                                                        |  |  |  |  |
|         |                                                            |     |                                                            | cation Map: See ANNEX.2                                                                                                       |                                                        |  |  |  |  |
| 4       | Other issue                                                |     |                                                            |                                                                                                                               |                                                        |  |  |  |  |
|         | (1). Drainag condition fo                                  |     | <u>Descriptic</u>                                          | ווכ                                                                                                                           |                                                        |  |  |  |  |
|         | rain water i                                               |     |                                                            | No. of HH                                                                                                                     | ts                                                     |  |  |  |  |
|         | their                                                      |     | Conditio                                                   |                                                                                                                               |                                                        |  |  |  |  |
|         | compounds                                                  | 5   | Level 1                                                    | condition<br>63                                                                                                               | n condition<br>63                                      |  |  |  |  |
|         |                                                            |     | Level 2                                                    | 5                                                                                                                             | 5                                                      |  |  |  |  |
|         |                                                            |     | Level 3                                                    | 0                                                                                                                             | 0                                                      |  |  |  |  |
|         |                                                            |     | Level 4                                                    | 0                                                                                                                             | 0                                                      |  |  |  |  |
|         | <evaluation criteria=""></evaluation>                      |     |                                                            |                                                                                                                               |                                                        |  |  |  |  |
|         |                                                            |     | Level 1                                                    |                                                                                                                               |                                                        |  |  |  |  |
|         |                                                            |     |                                                            | and no standing v                                                                                                             | water with their own drainage system in their compound |  |  |  |  |
|         |                                                            |     | <i>Level 2</i><br>-No mud                                  | and no standing v                                                                                                             | water in their compound                                |  |  |  |  |
|         | -No mud and no standing water in their compound<br>Level 3 |     |                                                            |                                                                                                                               |                                                        |  |  |  |  |
|         | - Some or little mud and standing water in their compound  |     |                                                            |                                                                                                                               |                                                        |  |  |  |  |
|         | Level 4                                                    |     |                                                            |                                                                                                                               |                                                        |  |  |  |  |

## As of 25.5.2016

ANNEX.2